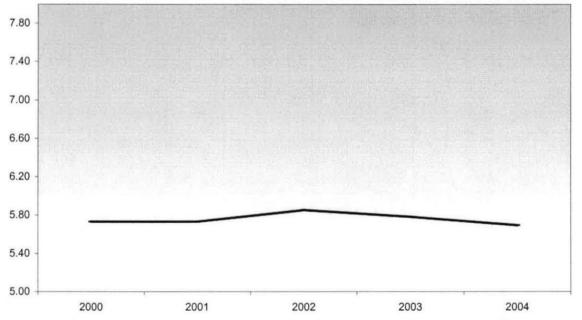

## Oakland Community College Official Enrollment Report - Credit Hours Per Student Fall 2004 - First Day of Session Orchard Ridge

|                                          |           |           |           |           |           | 1-Year   | 5-Year   |
|------------------------------------------|-----------|-----------|-----------|-----------|-----------|----------|----------|
|                                          | 2000      | 2001      | 2002      | 2003      | 2004      | % Change | % Change |
| Actual First Day Enrollment Credit Hours | 50,570.00 | 51,987.00 | 50,695.00 | 51,371.00 | 51,817.00 | 0.9%     | 2.5%     |
| Actual First Day Enrollment Headcount    | 7,342.00  | 7,364.00  | 7,255.00  | 7,369.00  | 7,662.00  | 4.0%     | 4.4%     |
| Credit Hours Per Student/FDS             | 6.89      | 7.06      | 6.99      | 6.97      | 6.76      | -3.0%    | -1.9%    |

Credit Hours Per Student/FDS — 10-Year High — — 10-Year Low

#### Summary

Orchard Ridge shows an average of 6.76 credit hours per student for the Fall 2004 term.

This represents a decrease of 3% from Fall 2003.

The five-year percentage change of credit hours per student shows a decrease of 1.9%.

| 10-Year<br>High | 7.06 | (2001) |
|-----------------|------|--------|
| 10-Year         | 6.71 | (1005) |
| Low             | 0.71 | (1995) |