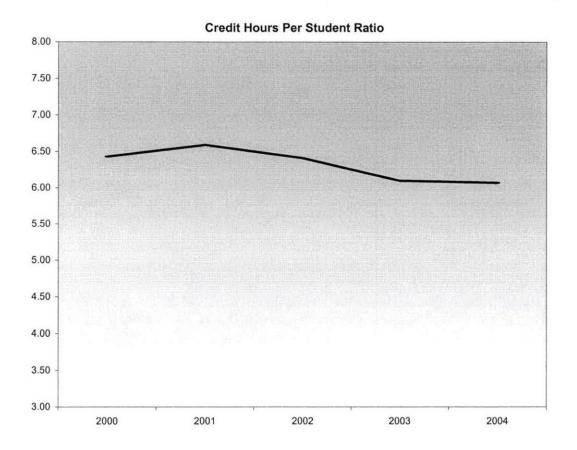

## Oakland Community College Official Enrollment Report - Credit Hours Per Student Fall 2004 - First Day of Session Highland Lakes

|                                          |           |           |           |           |           | 1-Year   | 5-Year   |
|------------------------------------------|-----------|-----------|-----------|-----------|-----------|----------|----------|
|                                          | 2000      | 2001      | 2002      | 2003      | 2004      | % Change | % Change |
| Actual First Day Enrollment Credit Hours | 26,968.00 | 28,053.50 | 30,312.00 | 31,969.50 | 33,267.00 | 4.1%     | 23.4%    |
| Actual First Day Enrollment Headcount    | 3,944.00  | 3,921.00  | 4,179.00  | 4,506.00  | 4,790.00  | 6.3%     | 21.5%    |
| Credit Hours Per Student/FDS             | 6.84      | 7.15      | 7.25      | 7.09      | 6.95      | -2.0%    | 1.6%     |

#### Credit Hours Per Student Ratio

#### Summary

Highland Lakes shows an average of 6.95 credit hours per student for the Fall 2004 term.

This represents a decrease of 2% from Fall 2003.

The five-year percentage change of credit hours per student shows an increase of 1.6%.

| 10-Year<br>High | 7.25 | (2002) |
|-----------------|------|--------|
| 10-Year<br>Low  | 6.50 | (1995) |