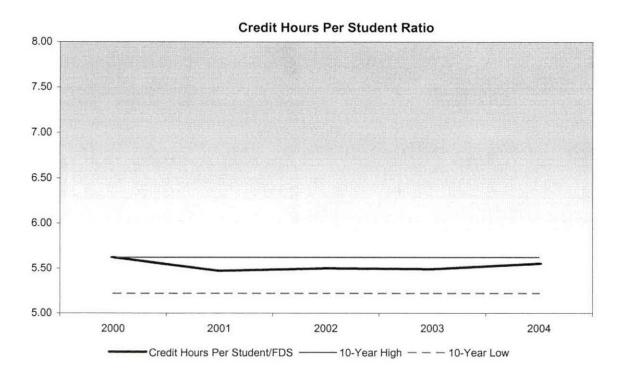

## Oakland Community College Official Enrollment Report - Credit Hours Per Student Fall 2004 - First Day of Session Southfield

|                                          |           |           |           |           |           | 1-Year   | 5-Year   |
|------------------------------------------|-----------|-----------|-----------|-----------|-----------|----------|----------|
|                                          | 2000      | 2001      | 2002      | 2003      | 2004      | % Change | % Change |
| Actual First Day Enrollment Credit Hours | 10,759.50 | 10,979.50 | 12,855.00 | 15,102.00 | 17,563.00 | 16.3%    | 63.2%    |
| Actual First Day Enrollment Headcount    | 1,915.00  | 2,008.00  | 2,337.00  | 2,750.00  | 3,164.00  | 15.1%    | 65.2%    |
| Credit Hours Per Student/FDS             | 5.62      | 5.47      | 5.50      | 5.49      | 5.55      | 1.1%     | -1.2%    |

#### Summary

Southfield shows an average of 5.55 credit hours per student for the Fall 2004 term.

This represents an increase of 1.1% from Fall 2003.

The five year percentage change of credit hours per student shows a decrease of 1.2%.

| 10-Year<br>High | 5.62 | (2000) |
|-----------------|------|--------|
| 10-Year<br>Low  | 5.22 | (1999) |

dowe want, or in operat? point? on all credit hours? point?

Oakland Community College
Official Enrollment Report - Student Credit Hours