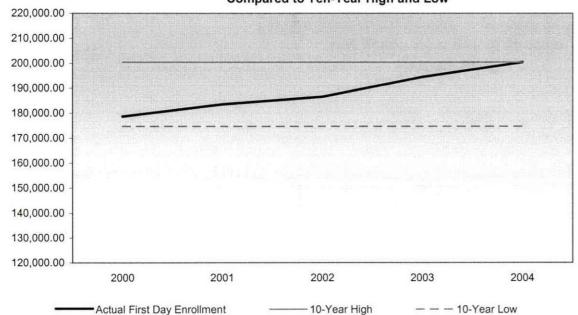

## Oakland Community College Official Enrollment Report - Student Credit Hours Fall 2004 - First Day of Session College-Wide

**Actual First Day Enrollment** 

|            |            |            | 1-Year     |            |          |          |  |
|------------|------------|------------|------------|------------|----------|----------|--|
| 2000       | 2001       | 2002       | 2003       | 2004       | % Change | % Change |  |
| 178,659.50 | 183,496.00 | 186,569.00 | 194,489.50 | 200,467.00 | 3.1%     | 12.2%    |  |

#### Actual First Day of Session Enrollment Compared to Ten-Year High and Low

#### Summary

In comparison to First Day of Session, Fall 2003, actual credit hours have increased by 3.1%.

The five-year percent change for college-wide actual student credit hours is showing an increase of 12.2%.

| 10-Year<br>High | 200,467.00 | (2004) |
|-----------------|------------|--------|
| 10-Year<br>Low  | 174,760.50 | (1999) |

NOTE: The actual student credit hours are based on credit courses only.