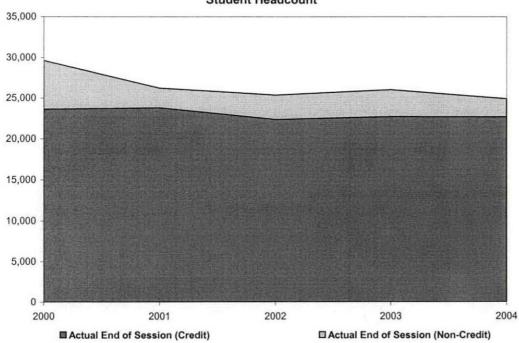

#### College-Wide

| Credit | Hours |
|--------|-------|
|--------|-------|

| Credit riours                           |             |               |            |            |               |            |            |            |            |            |
|-----------------------------------------|-------------|---------------|------------|------------|---------------|------------|------------|------------|------------|------------|
|                                         | 2004        | 2003          | 2002       | 2001       | 2000          | 1999       | 1998       | 1997       | 1996       | 1995       |
| Projected Student Credit Hours*         | 202,099.00  | 195,688.00    | 192321.00  | 187229.00  | 185949.00     | 186302.00  | 180159.00  | 171256.00  | 194556.00  | 208551.10  |
| Actual First Day Enrollment             | 200,467.00  | 194,489.50    | 186569.00  | 183496.00  | 178659.50     | 174760.50  | 180673.50  | 175228.00  | 178,205.50 | 186,724.00 |
| Actual One-Tenth Day Enrollment         |             | 195,254.00    | 188882.00  | 183908.00  | 178526.50     | 176377.00  | 182443.00  | 179347.50  | 180217.00  | 187734.00  |
| Actual End of Session (Credit)          |             | 171,035.50    | 167239.00  | 184760.00  | 179957.00     | 177759.00  | 183261.00  | 180471.00  | 186689.00  | 199443.00  |
| Actual End of Session (Non-Credit)      |             | 7,197.33      | 7087.63    | 5593.88    | 9063.00       | 5158.00    | 3041.00    | 3167.50    | 4677.70    | 6600.20    |
| Actual End of Session Total             |             | 178,232.83    | 174326.63  | 190353.88  | 189020.00     | 182664.00  | 186302.00  | 183638.50  | 191366.70  | 206043.20  |
|                                         |             |               |            |            |               |            |            |            |            |            |
| Headcount                               |             |               |            |            |               |            |            |            |            |            |
| 1                                       | 2004        | 2003          | 2002       | 2001       | 2000          | 1999       | 1998       | 1997       | 1996       | 1995       |
| Projected Headcount*                    | 30,441      | 27,450        | 26,300     | 27,000     | 27,201        | 27,253     | 27,880     | 28,006     | 26,604     | 27,511     |
| Actual First Day Enrollment             | 24,179      | 23,540        | 22,895     | 23,165     | 23,079        | 22,932     | 23,957     | 23,558     | 24,300     | 25,691     |
| Actual One-Tenth Day Enrollment         |             | 24,146        | 23,713     | 23,688     | 23,400        | 23,445     | 24,455     | 24,443     | 24,941     | 26,144     |
| Actual End of Session (Credit)          |             | 22,720        | 22,350     | 23,811     | 23,619        | 23,611     | 24,566     | 24,684     | 25,178     | 25,950     |
| Actual End of Session (Non-Credit)      |             | 3,292         | 3,024      | 2,411      | 6,004         | 3,390      | 2,687      | 2,885      | 6,036      | 2,271      |
| Actual End of Session Total             |             | 26,012        | 25,374     | 26,222     | 29,623        | 27,001     | 27,253     | 27,569     | 31,214     | 28,221     |
|                                         |             |               |            |            |               |            |            |            |            |            |
| Credit Hours Per Student                |             |               |            |            |               |            |            |            |            |            |
|                                         | 2004        | 2003          | 2002       | 2001       | 2000          | 1999       | 1998       | 1997       | 1996       | 1995       |
| Actual First Day Enrollment Credit Hour | s 200467.00 | 194489.50     | 186,569.00 | 183,496.00 | 178,659.50    | 174,760.50 | 180,673.50 | 175,228.00 | 178,205.50 | 186,724.00 |
| Actual First Day Enrollment Headcount   | 24,179.00   | 23,540.00     | 22,895.00  | 23,165.00  | 23,079.00     | 22,932.00  | 23,957.00  | 23,558.00  | 24,300.00  | 25,691.00  |
| Credit Hours Per Student/FDS            | 8.29        | 8.26          | 8.15       | 7.92       | 7.74          | 7.62       | 7.54       | 7.44       | 7.33       | 7.27       |
|                                         | /           |               |            |            |               |            |            |            |            |            |
| Actual One-Tenth Day Credit Hours       | -           | 195,254.00    | 188,882.00 | 183,908.00 | 178,526.50    | 176,377.00 | 182,443.00 | 179,347.50 | 180,217.00 | 187,734.00 |
| Actual One-Tenth Day Headcount          | _           | 24,146.00     | 23,713.00  | 23,688.00  | 23,400.00     | 23,445.00  | 24,455.00  | 24,443.00  | 24,941.00  | 26,144.00  |
| Credit Hours Per Student /OTD           |             | 8.09          | 7.97       | 7.76       | 7.63          | 7.52       | 7.46       | 7.34       | 7.23       | 7.18       |
|                                         |             | NECT COLD 500 |            | 000 000 00 | vale sala arr |            |            |            |            |            |
| Actual EOS Credit Hours                 |             | 178,232.83    |            |            |               |            | 186,302.00 |            |            |            |
| Actual EOS Headcount                    |             | 26,012.00     | 25,374.00  | 26,222.00  | 29,623.00     | 27,001.00  | 27,253.00  | 27,569.00  | 31,214.00  | 28,221.00  |
| Credit Hours Per Student/EOS            |             | 6.85          | 6.87       | 7.26       | 6.38          | 6.77       | 6.84       | 6.66       | 6.13       | 7.30       |
|                                         |             | 2003          | 2002       | 2001       | 2000          | 1999       | 1998       | 1997       | 1996       | 1995       |