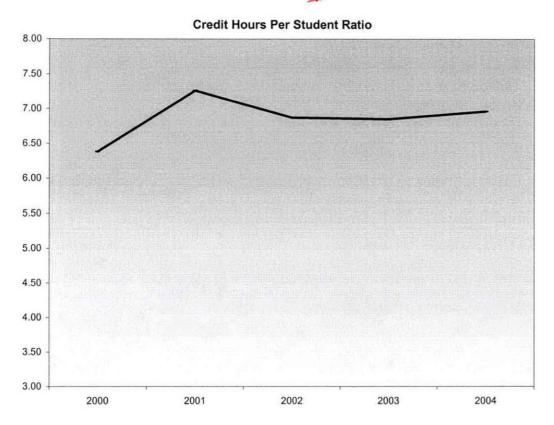

#### College-Wide

| Credit | Hours |
|--------|-------|
|--------|-------|

| Credit riours                           |             |               |            |            |               |            |            |            |            |            |
|-----------------------------------------|-------------|---------------|------------|------------|---------------|------------|------------|------------|------------|------------|
|                                         | 2004        | 2003          | 2002       | 2001       | 2000          | 1999       | 1998       | 1997       | 1996       | 1995       |
| Projected Student Credit Hours*         | 202,099.00  | 195,688.00    | 192321.00  | 187229.00  | 185949.00     | 186302.00  | 180159.00  | 171256.00  | 194556.00  | 208551.10  |
| Actual First Day Enrollment             | 200,467.00  | 194,489.50    | 186569.00  | 183496.00  | 178659.50     | 174760.50  | 180673.50  | 175228.00  | 178,205.50 | 186,724.00 |
| Actual One-Tenth Day Enrollment         |             | 195,254.00    | 188882.00  | 183908.00  | 178526.50     | 176377.00  | 182443.00  | 179347.50  | 180217.00  | 187734.00  |
| Actual End of Session (Credit)          |             | 171,035.50    | 167239.00  | 184760.00  | 179957.00     | 177759.00  | 183261.00  | 180471.00  | 186689.00  | 199443.00  |
| Actual End of Session (Non-Credit)      |             | 7,197.33      | 7087.63    | 5593.88    | 9063.00       | 5158.00    | 3041.00    | 3167.50    | 4677.70    | 6600.20    |
| Actual End of Session Total             |             | 178,232.83    | 174326.63  | 190353.88  | 189020.00     | 182664.00  | 186302.00  | 183638.50  | 191366.70  | 206043.20  |
|                                         |             |               |            |            |               |            |            |            |            |            |
| Headcount                               |             |               |            |            |               |            |            |            |            |            |
| 1                                       | 2004        | 2003          | 2002       | 2001       | 2000          | 1999       | 1998       | 1997       | 1996       | 1995       |
| Projected Headcount*                    | 30,441      | 27,450        | 26,300     | 27,000     | 27,201        | 27,253     | 27,880     | 28,006     | 26,604     | 27,511     |
| Actual First Day Enrollment             | 24,179      | 23,540        | 22,895     | 23,165     | 23,079        | 22,932     | 23,957     | 23,558     | 24,300     | 25,691     |
| Actual One-Tenth Day Enrollment         |             | 24,146        | 23,713     | 23,688     | 23,400        | 23,445     | 24,455     | 24,443     | 24,941     | 26,144     |
| Actual End of Session (Credit)          |             | 22,720        | 22,350     | 23,811     | 23,619        | 23,611     | 24,566     | 24,684     | 25,178     | 25,950     |
| Actual End of Session (Non-Credit)      |             | 3,292         | 3,024      | 2,411      | 6,004         | 3,390      | 2,687      | 2,885      | 6,036      | 2,271      |
| Actual End of Session Total             |             | 26,012        | 25,374     | 26,222     | 29,623        | 27,001     | 27,253     | 27,569     | 31,214     | 28,221     |
|                                         |             |               |            |            |               |            |            |            |            |            |
| Credit Hours Per Student                |             |               |            |            |               |            |            |            |            |            |
|                                         | 2004        | 2003          | 2002       | 2001       | 2000          | 1999       | 1998       | 1997       | 1996       | 1995       |
| Actual First Day Enrollment Credit Hour | s 200467.00 | 194489.50     | 186,569.00 | 183,496.00 | 178,659.50    | 174,760.50 | 180,673.50 | 175,228.00 | 178,205.50 | 186,724.00 |
| Actual First Day Enrollment Headcount   | 24,179.00   | 23,540.00     | 22,895.00  | 23,165.00  | 23,079.00     | 22,932.00  | 23,957.00  | 23,558.00  | 24,300.00  | 25,691.00  |
| Credit Hours Per Student/FDS            | 8.29        | 8.26          | 8.15       | 7.92       | 7.74          | 7.62       | 7.54       | 7.44       | 7.33       | 7.27       |
|                                         | /           |               |            |            |               |            |            |            |            |            |
| Actual One-Tenth Day Credit Hours       | -           | 195,254.00    | 188,882.00 | 183,908.00 | 178,526.50    | 176,377.00 | 182,443.00 | 179,347.50 | 180,217.00 | 187,734.00 |
| Actual One-Tenth Day Headcount          | _           | 24,146.00     | 23,713.00  | 23,688.00  | 23,400.00     | 23,445.00  | 24,455.00  | 24,443.00  | 24,941.00  | 26,144.00  |
| Credit Hours Per Student /OTD           |             | 8.09          | 7.97       | 7.76       | 7.63          | 7.52       | 7.46       | 7.34       | 7.23       | 7.18       |
|                                         |             | NECT COLD 500 |            | 000 000 00 | vale sala arr |            |            |            |            |            |
| Actual EOS Credit Hours                 |             | 178,232.83    |            |            |               |            | 186,302.00 |            |            |            |
| Actual EOS Headcount                    |             | 26,012.00     | 25,374.00  | 26,222.00  | 29,623.00     | 27,001.00  | 27,253.00  | 27,569.00  | 31,214.00  | 28,221.00  |
| Credit Hours Per Student/EOS            |             | 6.85          | 6.87       | 7.26       | 6.38          | 6.77       | 6.84       | 6.66       | 6.13       | 7.30       |
|                                         |             | 2003          | 2002       | 2001       | 2000          | 1999       | 1998       | 1997       | 1996       | 1995       |