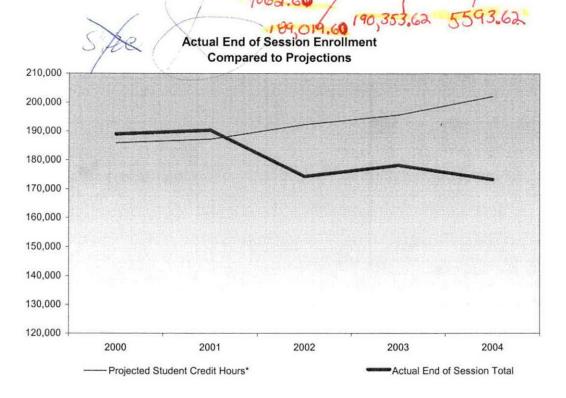

Actual First Day of Session Enrollment Compared to Ten-Year High and Low-220,000.00 210,000.00 200,000.00 190,000.00 180,000.00 170,000.00 160,000.00 150,000.00 140,000.00 130,000.00 120,000.00 2000 2001 2002 2003 2004 / Actual First Day Enrollment 10-Year High — 10-Year Low

#### Summary

In comparison to First Day of Session, Fall 2003, actual credit hours have increased by 3.1%

The five-year percent change for college-wide actual student credit hours is showing an increase of 12.2%!

| 10-Year<br>High | 200,467.00 | (2004) |
|-----------------|------------|--------|
| 10-Year<br>Low  | 174,760.50 | (1999) |

NOTE: The actual student credit hours are based on credit courses only.