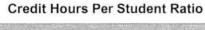

## Oakland Community College Official Enrollment Report - Credit Hours Per Student Fall 2004 - First Day of Session Highland Lakes

|                                          |           |           |           |           |           | 1-Year   | 5-Year   |
|------------------------------------------|-----------|-----------|-----------|-----------|-----------|----------|----------|
|                                          | 2000      | 2001      | 2002      | 2003      | 2004      | % Change | % Change |
| Actual First Day Enrollment Credit Hours | 26,968.00 | 28,053.50 | 30,312.00 | 31,969.50 | 33,267.00 | 4.1%     | 23.4%    |
| Actual First Day Enrollment Headcount    | 3,944.00  | 3,921.00  | 4,179.00  | 4,506.00  | 4,790.00  | 6.3%     | 21.5%    |
| Credit Hours Per Student/FDS             | 6.84      | 7.15      | 7.25      | 7.09      | 6.95      | -2.0%    | 1.6%     |

#### Credit Hours Per Student Ratio

#### Summary

Highland Lakes shows an average of 6.95 credit hours per student for the Fall 2004 term.

This represents a decrease of 2% from Fall 2003.

The five-year percentage change of credit hours per student shows an increase of 1.6%.

| 10-Year<br>High | 7.25 | (2002) |
|-----------------|------|--------|
| 10-Year<br>Low  | 6.50 | (1995) |