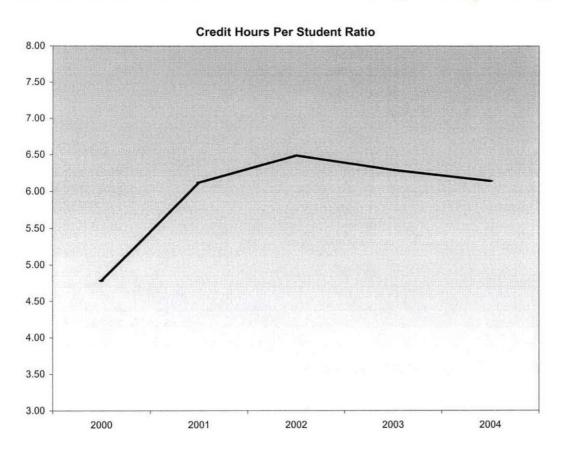

#### College-Wide

| Credit | Hours |
|--------|-------|
|--------|-------|

| Credit riours                           |             |               |            |            |               |            |            |            |            |            |
|-----------------------------------------|-------------|---------------|------------|------------|---------------|------------|------------|------------|------------|------------|
|                                         | 2004        | 2003          | 2002       | 2001       | 2000          | 1999       | 1998       | 1997       | 1996       | 1995       |
| Projected Student Credit Hours*         | 202,099.00  | 195,688.00    | 192321.00  | 187229.00  | 185949.00     | 186302.00  | 180159.00  | 171256.00  | 194556.00  | 208551.10  |
| Actual First Day Enrollment             | 200,467.00  | 194,489.50    | 186569.00  | 183496.00  | 178659.50     | 174760.50  | 180673.50  | 175228.00  | 178,205.50 | 186,724.00 |
| Actual One-Tenth Day Enrollment         |             | 195,254.00    | 188882.00  | 183908.00  | 178526.50     | 176377.00  | 182443.00  | 179347.50  | 180217.00  | 187734.00  |
| Actual End of Session (Credit)          |             | 171,035.50    | 167239.00  | 184760.00  | 179957.00     | 177759.00  | 183261.00  | 180471.00  | 186689.00  | 199443.00  |
| Actual End of Session (Non-Credit)      |             | 7,197.33      | 7087.63    | 5593.88    | 9063.00       | 5158.00    | 3041.00    | 3167.50    | 4677.70    | 6600.20    |
| Actual End of Session Total             |             | 178,232.83    | 174326.63  | 190353.88  | 189020.00     | 182664.00  | 186302.00  | 183638.50  | 191366.70  | 206043.20  |
|                                         |             |               |            |            |               |            |            |            |            |            |
| Headcount                               |             |               |            |            |               |            |            |            |            |            |
| 1                                       | 2004        | 2003          | 2002       | 2001       | 2000          | 1999       | 1998       | 1997       | 1996       | 1995       |
| Projected Headcount*                    | 30,441      | 27,450        | 26,300     | 27,000     | 27,201        | 27,253     | 27,880     | 28,006     | 26,604     | 27,511     |
| Actual First Day Enrollment             | 24,179      | 23,540        | 22,895     | 23,165     | 23,079        | 22,932     | 23,957     | 23,558     | 24,300     | 25,691     |
| Actual One-Tenth Day Enrollment         |             | 24,146        | 23,713     | 23,688     | 23,400        | 23,445     | 24,455     | 24,443     | 24,941     | 26,144     |
| Actual End of Session (Credit)          |             | 22,720        | 22,350     | 23,811     | 23,619        | 23,611     | 24,566     | 24,684     | 25,178     | 25,950     |
| Actual End of Session (Non-Credit)      |             | 3,292         | 3,024      | 2,411      | 6,004         | 3,390      | 2,687      | 2,885      | 6,036      | 2,271      |
| Actual End of Session Total             |             | 26,012        | 25,374     | 26,222     | 29,623        | 27,001     | 27,253     | 27,569     | 31,214     | 28,221     |
|                                         |             |               |            |            |               |            |            |            |            |            |
| Credit Hours Per Student                |             |               |            |            |               |            |            |            |            |            |
|                                         | 2004        | 2003          | 2002       | 2001       | 2000          | 1999       | 1998       | 1997       | 1996       | 1995       |
| Actual First Day Enrollment Credit Hour | s 200467.00 | 194489.50     | 186,569.00 | 183,496.00 | 178,659.50    | 174,760.50 | 180,673.50 | 175,228.00 | 178,205.50 | 186,724.00 |
| Actual First Day Enrollment Headcount   | 24,179.00   | 23,540.00     | 22,895.00  | 23,165.00  | 23,079.00     | 22,932.00  | 23,957.00  | 23,558.00  | 24,300.00  | 25,691.00  |
| Credit Hours Per Student/FDS            | 8.29        | 8.26          | 8.15       | 7.92       | 7.74          | 7.62       | 7.54       | 7.44       | 7.33       | 7.27       |
|                                         | /           |               |            |            |               |            |            |            |            |            |
| Actual One-Tenth Day Credit Hours       | -           | 195,254.00    | 188,882.00 | 183,908.00 | 178,526.50    | 176,377.00 | 182,443.00 | 179,347.50 | 180,217.00 | 187,734.00 |
| Actual One-Tenth Day Headcount          | _           | 24,146.00     | 23,713.00  | 23,688.00  | 23,400.00     | 23,445.00  | 24,455.00  | 24,443.00  | 24,941.00  | 26,144.00  |
| Credit Hours Per Student /OTD           |             | 8.09          | 7.97       | 7.76       | 7.63          | 7.52       | 7.46       | 7.34       | 7.23       | 7.18       |
|                                         |             | NECT COLD 500 |            | 000 000 00 | vale sala arr |            |            |            |            |            |
| Actual EOS Credit Hours                 |             | 178,232.83    |            |            |               |            | 186,302.00 |            |            |            |
| Actual EOS Headcount                    |             | 26,012.00     | 25,374.00  | 26,222.00  | 29,623.00     | 27,001.00  | 27,253.00  | 27,569.00  | 31,214.00  | 28,221.00  |
| Credit Hours Per Student/EOS            |             | 6.85          | 6.87       | 7.26       | 6.38          | 6.77       | 6.84       | 6.66       | 6.13       | 7.30       |
|                                         |             | 2003          | 2002       | 2001       | 2000          | 1999       | 1998       | 1997       | 1996       | 1995       |