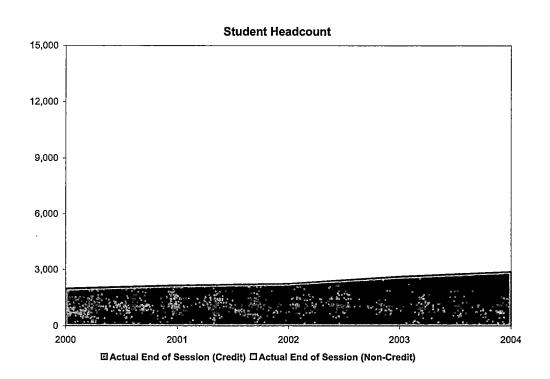

#### College-Wide

| Credit | Hours |
|--------|-------|
|--------|-------|

| Credit riours                           |             |               |            |            |               |            |            |            |            |            |
|-----------------------------------------|-------------|---------------|------------|------------|---------------|------------|------------|------------|------------|------------|
|                                         | 2004        | 2003          | 2002       | 2001       | 2000          | 1999       | 1998       | 1997       | 1996       | 1995       |
| Projected Student Credit Hours*         | 202,099.00  | 195,688.00    | 192321.00  | 187229.00  | 185949.00     | 186302.00  | 180159.00  | 171256.00  | 194556.00  | 208551.10  |
| Actual First Day Enrollment             | 200,467.00  | 194,489.50    | 186569.00  | 183496.00  | 178659.50     | 174760.50  | 180673.50  | 175228.00  | 178,205.50 | 186,724.00 |
| Actual One-Tenth Day Enrollment         |             | 195,254.00    | 188882.00  | 183908.00  | 178526.50     | 176377.00  | 182443.00  | 179347.50  | 180217.00  | 187734.00  |
| Actual End of Session (Credit)          |             | 171,035.50    | 167239.00  | 184760.00  | 179957.00     | 177759.00  | 183261.00  | 180471.00  | 186689.00  | 199443.00  |
| Actual End of Session (Non-Credit)      |             | 7,197.33      | 7087.63    | 5593.88    | 9063.00       | 5158.00    | 3041.00    | 3167.50    | 4677.70    | 6600.20    |
| Actual End of Session Total             |             | 178,232.83    | 174326.63  | 190353.88  | 189020.00     | 182664.00  | 186302.00  | 183638.50  | 191366.70  | 206043.20  |
|                                         |             |               |            |            |               |            |            |            |            |            |
| Headcount                               |             |               |            |            |               |            |            |            |            |            |
| 1                                       | 2004        | 2003          | 2002       | 2001       | 2000          | 1999       | 1998       | 1997       | 1996       | 1995       |
| Projected Headcount*                    | 30,441      | 27,450        | 26,300     | 27,000     | 27,201        | 27,253     | 27,880     | 28,006     | 26,604     | 27,511     |
| Actual First Day Enrollment             | 24,179      | 23,540        | 22,895     | 23,165     | 23,079        | 22,932     | 23,957     | 23,558     | 24,300     | 25,691     |
| Actual One-Tenth Day Enrollment         |             | 24,146        | 23,713     | 23,688     | 23,400        | 23,445     | 24,455     | 24,443     | 24,941     | 26,144     |
| Actual End of Session (Credit)          |             | 22,720        | 22,350     | 23,811     | 23,619        | 23,611     | 24,566     | 24,684     | 25,178     | 25,950     |
| Actual End of Session (Non-Credit)      |             | 3,292         | 3,024      | 2,411      | 6,004         | 3,390      | 2,687      | 2,885      | 6,036      | 2,271      |
| Actual End of Session Total             |             | 26,012        | 25,374     | 26,222     | 29,623        | 27,001     | 27,253     | 27,569     | 31,214     | 28,221     |
|                                         |             |               |            |            |               |            |            |            |            |            |
| Credit Hours Per Student                |             |               |            |            |               |            |            |            |            |            |
|                                         | 2004        | 2003          | 2002       | 2001       | 2000          | 1999       | 1998       | 1997       | 1996       | 1995       |
| Actual First Day Enrollment Credit Hour | s 200467.00 | 194489.50     | 186,569.00 | 183,496.00 | 178,659.50    | 174,760.50 | 180,673.50 | 175,228.00 | 178,205.50 | 186,724.00 |
| Actual First Day Enrollment Headcount   | 24,179.00   | 23,540.00     | 22,895.00  | 23,165.00  | 23,079.00     | 22,932.00  | 23,957.00  | 23,558.00  | 24,300.00  | 25,691.00  |
| Credit Hours Per Student/FDS            | 8.29        | 8.26          | 8.15       | 7.92       | 7.74          | 7.62       | 7.54       | 7.44       | 7.33       | 7.27       |
|                                         | /           |               |            |            |               |            |            |            |            |            |
| Actual One-Tenth Day Credit Hours       | -           | 195,254.00    | 188,882.00 | 183,908.00 | 178,526.50    | 176,377.00 | 182,443.00 | 179,347.50 | 180,217.00 | 187,734.00 |
| Actual One-Tenth Day Headcount          | _           | 24,146.00     | 23,713.00  | 23,688.00  | 23,400.00     | 23,445.00  | 24,455.00  | 24,443.00  | 24,941.00  | 26,144.00  |
| Credit Hours Per Student /OTD           |             | 8.09          | 7.97       | 7.76       | 7.63          | 7.52       | 7.46       | 7.34       | 7.23       | 7.18       |
|                                         |             | NECT COLD 500 |            | 000 000 00 | vale sala arr |            |            |            |            |            |
| Actual EOS Credit Hours                 |             | 178,232.83    |            |            |               |            | 186,302.00 |            |            |            |
| Actual EOS Headcount                    |             | 26,012.00     | 25,374.00  | 26,222.00  | 29,623.00     | 27,001.00  | 27,253.00  | 27,569.00  | 31,214.00  | 28,221.00  |
| Credit Hours Per Student/EOS            |             | 6.85          | 6.87       | 7.26       | 6.38          | 6.77       | 6.84       | 6.66       | 6.13       | 7.30       |
|                                         |             | 2003          | 2002       | 2001       | 2000          | 1999       | 1998       | 1997       | 1996       | 1995       |