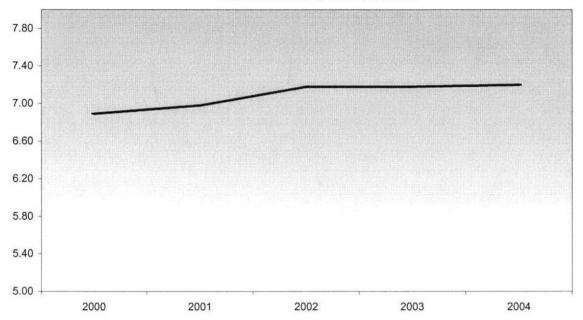

## Oakland Community College Official Enrollment Report - Credit Hours Per Student Fall 2004 - First Day of Session Orchard Ridge

|                                          |           |           |           |           |           | 1-Year   | 5-Year   |
|------------------------------------------|-----------|-----------|-----------|-----------|-----------|----------|----------|
|                                          | 2000      | 2001      | 2002      | 2003      | 2004      | % Change | % Change |
| Actual First Day Enrollment Credit Hours | 50,570.00 | 51,987.00 | 50,695.00 | 51,371.00 | 51,817.00 | 0.9%     | 2.5%     |
| Actual First Day Enrollment Headcount    | 7,342.00  | 7,364.00  | 7,255.00  | 7,369.00  | 7,662.00  | 4.0%     | 4.4%     |
| Credit Hours Per Student/FDS             | 6.89      | 7.06      | 6.99      | 6.97      | 6.76      | -3.0%    | -1.9%    |

Credit Hours Per Student/FDS — 10-Year High — — 10-Year Low

#### Summary

Orchard Ridge shows an average of 6.76 credit hours per student for the Fall 2004 term.

This represents a decrease of 3% from Fall 2003.

The five-year percentage change of credit hours per student shows a decrease of 1.9%.

| 10-Year<br>High | 7.06 | (2001) |
|-----------------|------|--------|
| 10-Year         | 6.71 | (1005) |
| Low             | 0.71 | (1995) |