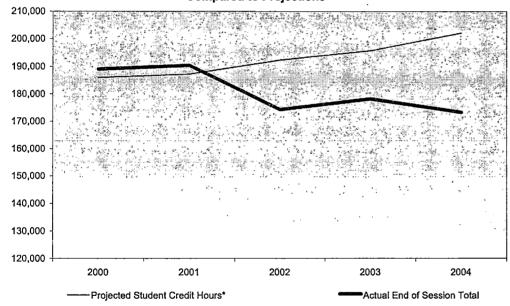

## Oakland Community College Official Enrollment Report - Student Credit Hours Fall 2004 - First Day of Session College-Wide

**Actual First Day Enrollment** 

|            |            |            | 1-Year     |            |          |          |  |
|------------|------------|------------|------------|------------|----------|----------|--|
| 2000       | 2001       | 2002       | 2003       | 2004       | % Change | % Change |  |
| 178,659.50 | 183,496.00 | 186,569.00 | 194,489.50 | 200,467.00 | 3.1%     | 12.2%    |  |

#### Actual First Day of Session Enrollment Compared to Ten-Year High and Low

#### Summary

In comparison to First Day of Session, Fall 2003, actual credit hours have increased by 3.1%.

The five-year percent change for college-wide actual student credit hours is showing an increase of 12.2%.

| 10-Year<br>High | 200,467.00 | (2004) |
|-----------------|------------|--------|
| 10-Year<br>Low  | 174,760.50 | (1999) |

NOTE: The actual student credit hours are based on credit courses only.