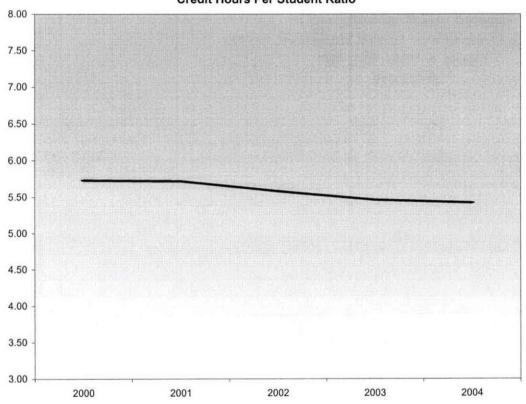

## Oakland Community College Official Enrollment Report - Credit Hours Per Student Fall 2004 - First Day of Session Royal Oak

|                                          |           |           |           |           |           | 1-Year   | 5-Year   |
|------------------------------------------|-----------|-----------|-----------|-----------|-----------|----------|----------|
|                                          | 2000      | 2001      | 2002      | 2003      | 2004      | % Change | % Change |
| Actual First Day Enrollment Credit Hours | 32,952.00 | 34,666.00 | 34,069.00 | 35,681.00 | 36,927.00 | 3.5%     | 12.1%    |
| Actual First Day Enrollment Headcount    | 5,685.00  | 5,923.00  | 5,703.00  | 6,039.00  | 6,367.00  | 5.4%     | 12.0%    |
| Credit Hours Per Student/FDS             | 5.80      | 5.85      | 5.97      | 5.91      | 5.80      | -1.9%    | 0.0%     |

#### Summary

Royal Oak shows an average of 5.8 credit hours per student for the Fall 2004 term.

This represents a decrease of 1.9% from Fall 2003.

The five year percentage change of credit hours per student shows no change.

| 10-Year<br>High | 5.97 | (2002) |
|-----------------|------|--------|
| 10-Year<br>Low  | 5.47 | (1995) |