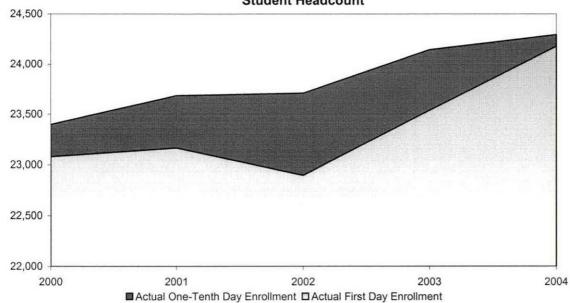

## Oakland Community College Official Enrollment Report - Student Headcount Fall 2004 - First Day of Session College-Wide

**Actual First Day Enrollment** 

|        |        |        |        |        | 1-Year   | 5-Year   |
|--------|--------|--------|--------|--------|----------|----------|
| 2000   | 2001   | 2002   | 2003   | 2004   | % Change | % Change |
| 23,079 | 23,165 | 22,895 | 23,540 | 24,179 | 2.7%     | 4.8%     |

#### Student Headcount Compared to Ten-Year High and Low

#### Summary

Student headcount for the First Day of Session, Fall 2004 increased 2.7% from the First Day of Session, Fall 2003.

The five-year percentage change shows a 4.8% increase in actual student headcount college-wide.

| 10-Year<br>High | 25,691.00 | (1995) |
|-----------------|-----------|--------|
| 10-Year<br>Low  | 22,895.00 | (2002) |

NOTE: Summation of campus headcounts do not equal college totals due to attendance at more than one campus.