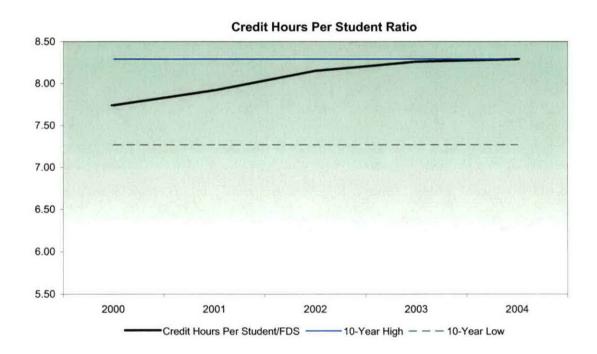

## Oakland Community College Official Enrollment Report - Credit Hours Per Student Fall 2004 - First Day of Session College-Wide

|                                          |            |            |            |            |            | 1-Year   | 5-Year   |
|------------------------------------------|------------|------------|------------|------------|------------|----------|----------|
|                                          | 2000       | 2001       | 2002       | 2003       | 2004       | % Change | % Change |
| Actual First Day Enrollment Credit Hours | 178,659.50 | 183,496.00 | 186,569.00 | 194,489.50 | 200,467.00 | 3.1%     | 12.2%    |
| Actual First Day Enrollment Headcount    | 23,079.00  | 23,165.00  | 22,895.00  | 23,540.00  | 24,179.00  | 2.7%     | 4.8%     |
| Credit Hours Per Student/FDS             | 7.74       | 7.92       | 8.15       | 8.26       | 8.29       | 0.4%     | 7.1%     |

| 10 Year<br>High | 8.29 | (2004) |
|-----------------|------|--------|
| 10 Year<br>Low  | 7.27 | (1995) |