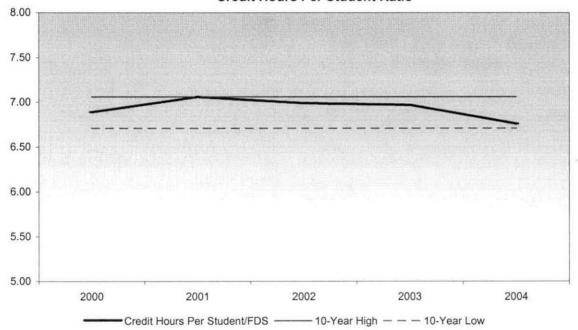

## Oakland Community College Official Enrollment Report - Credit Hours Per Student Fall 2004 - First Day of Session Auburn Hills

|                                          |           |           |           |           |           | 1-Year   | 5-Year   |
|------------------------------------------|-----------|-----------|-----------|-----------|-----------|----------|----------|
|                                          | 2000      | 2001      | 2002      | 2003      | 2004      | % Change | % Change |
| Actual First Day Enrollment Credit Hours | 57,410.00 | 57,810.00 | 58,638.00 | 60,360.00 | 60,893.00 | 0.9%     | 6.1%     |
| Actual First Day Enrollment Headcount    | 8,207.00  | 8,143.00  | 8,011.00  | 8,239.00  | 8,325.00  | 1.0%     | 1.4%     |
| Credit Hours Per Student/FDS             | 7.00      | 7.10      | 7.32      | 7.33      | 7.31      | -0.3%    | 4.4%     |

#### Summary

Auburn Hills shows an average of 7.31 credit hours per student for the Fall 2004 term.

This represents a decrease of 0.3% from Fall 2003.

The five-year percentage change of credit hours per student shows an increase of 4.4%.

| 10-Year<br>High | 7.33 | (2003) |
|-----------------|------|--------|
| 10-Year<br>Low  | 6.59 | (1995) |

NOTE: The actual student credit hours are based on credit courses only. Summation of campus headcounts do not equal college totals due to attendance at more than one campus.