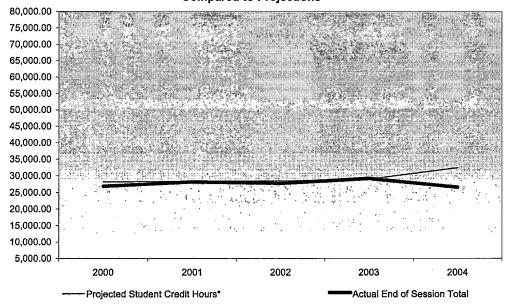

## Oakland Community College Official Enrollment Report - Credit Hours Per Student Fall 2004 - First Day of Session Highland Lakes

|                                          |           |           |           |           |           | 1-Year   | 5-Year   |
|------------------------------------------|-----------|-----------|-----------|-----------|-----------|----------|----------|
|                                          | 2000      | 2001      | 2002      | 2003      | 2004      | % Change | % Change |
| Actual First Day Enrollment Credit Hours | 26,968.00 | 28,053.50 | 30,312.00 | 31,969.50 | 33,267.00 | 4.1%     | 23.4%    |
| Actual First Day Enrollment Headcount    | 3,944.00  | 3,921.00  | 4,179.00  | 4,506.00  | 4,790.00  | 6.3%     | 21.5%    |
| Credit Hours Per Student/FDS             | 6.84      | 7.15      | 7.25      | 7.09      | 6.95      | -2.0%    | 1.6%     |

#### Credit Hours Per Student Ratio

#### Summary

Highland Lakes shows an average of 6.95 credit hours per student for the Fall 2004 term.

This represents a decrease of 2% from Fall 2003.

The five-year percentage change of credit hours per student shows an increase of 1.6%.

| 10-Year<br>High | 7.25 | (2002) |
|-----------------|------|--------|
| 10-Year<br>Low  | 6.50 | (1995) |