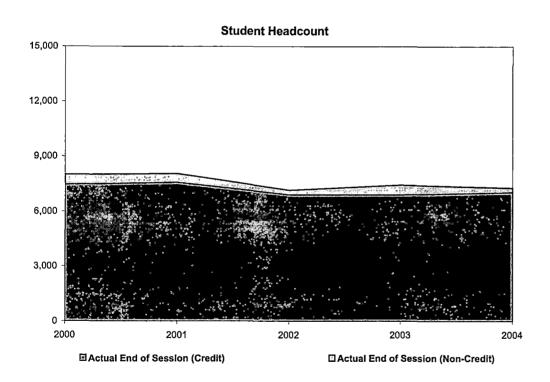

#### College-Wide

| Credit | Hours |
|--------|-------|
|--------|-------|

| Credit riours                           |             |               |            |            |               |            |            |            |            |            |
|-----------------------------------------|-------------|---------------|------------|------------|---------------|------------|------------|------------|------------|------------|
|                                         | 2004        | 2003          | 2002       | 2001       | 2000          | 1999       | 1998       | 1997       | 1996       | 1995       |
| Projected Student Credit Hours*         | 202,099.00  | 195,688.00    | 192321.00  | 187229.00  | 185949.00     | 186302.00  | 180159.00  | 171256.00  | 194556.00  | 208551.10  |
| Actual First Day Enrollment             | 200,467.00  | 194,489.50    | 186569.00  | 183496.00  | 178659.50     | 174760.50  | 180673.50  | 175228.00  | 178,205.50 | 186,724.00 |
| Actual One-Tenth Day Enrollment         |             | 195,254.00    | 188882.00  | 183908.00  | 178526.50     | 176377.00  | 182443.00  | 179347.50  | 180217.00  | 187734.00  |
| Actual End of Session (Credit)          |             | 171,035.50    | 167239.00  | 184760.00  | 179957.00     | 177759.00  | 183261.00  | 180471.00  | 186689.00  | 199443.00  |
| Actual End of Session (Non-Credit)      |             | 7,197.33      | 7087.63    | 5593.88    | 9063.00       | 5158.00    | 3041.00    | 3167.50    | 4677.70    | 6600.20    |
| Actual End of Session Total             |             | 178,232.83    | 174326.63  | 190353.88  | 189020.00     | 182664.00  | 186302.00  | 183638.50  | 191366.70  | 206043.20  |
|                                         |             |               |            |            |               |            |            |            |            |            |
| Headcount                               |             |               |            |            |               |            |            |            |            |            |
| 1                                       | 2004        | 2003          | 2002       | 2001       | 2000          | 1999       | 1998       | 1997       | 1996       | 1995       |
| Projected Headcount*                    | 30,441      | 27,450        | 26,300     | 27,000     | 27,201        | 27,253     | 27,880     | 28,006     | 26,604     | 27,511     |
| Actual First Day Enrollment             | 24,179      | 23,540        | 22,895     | 23,165     | 23,079        | 22,932     | 23,957     | 23,558     | 24,300     | 25,691     |
| Actual One-Tenth Day Enrollment         |             | 24,146        | 23,713     | 23,688     | 23,400        | 23,445     | 24,455     | 24,443     | 24,941     | 26,144     |
| Actual End of Session (Credit)          |             | 22,720        | 22,350     | 23,811     | 23,619        | 23,611     | 24,566     | 24,684     | 25,178     | 25,950     |
| Actual End of Session (Non-Credit)      |             | 3,292         | 3,024      | 2,411      | 6,004         | 3,390      | 2,687      | 2,885      | 6,036      | 2,271      |
| Actual End of Session Total             |             | 26,012        | 25,374     | 26,222     | 29,623        | 27,001     | 27,253     | 27,569     | 31,214     | 28,221     |
|                                         |             |               |            |            |               |            |            |            |            |            |
| Credit Hours Per Student                |             |               |            |            |               |            |            |            |            |            |
|                                         | 2004        | 2003          | 2002       | 2001       | 2000          | 1999       | 1998       | 1997       | 1996       | 1995       |
| Actual First Day Enrollment Credit Hour | s 200467.00 | 194489.50     | 186,569.00 | 183,496.00 | 178,659.50    | 174,760.50 | 180,673.50 | 175,228.00 | 178,205.50 | 186,724.00 |
| Actual First Day Enrollment Headcount   | 24,179.00   | 23,540.00     | 22,895.00  | 23,165.00  | 23,079.00     | 22,932.00  | 23,957.00  | 23,558.00  | 24,300.00  | 25,691.00  |
| Credit Hours Per Student/FDS            | 8.29        | 8.26          | 8.15       | 7.92       | 7.74          | 7.62       | 7.54       | 7.44       | 7.33       | 7.27       |
|                                         | /           |               |            |            |               |            |            |            |            |            |
| Actual One-Tenth Day Credit Hours       | -           | 195,254.00    | 188,882.00 | 183,908.00 | 178,526.50    | 176,377.00 | 182,443.00 | 179,347.50 | 180,217.00 | 187,734.00 |
| Actual One-Tenth Day Headcount          | _           | 24,146.00     | 23,713.00  | 23,688.00  | 23,400.00     | 23,445.00  | 24,455.00  | 24,443.00  | 24,941.00  | 26,144.00  |
| Credit Hours Per Student /OTD           |             | 8.09          | 7.97       | 7.76       | 7.63          | 7.52       | 7.46       | 7.34       | 7.23       | 7.18       |
|                                         |             | NECT COLD 500 |            | 000 000 00 | vale sala arr |            |            |            |            |            |
| Actual EOS Credit Hours                 |             | 178,232.83    |            |            |               |            | 186,302.00 |            |            |            |
| Actual EOS Headcount                    |             | 26,012.00     | 25,374.00  | 26,222.00  | 29,623.00     | 27,001.00  | 27,253.00  | 27,569.00  | 31,214.00  | 28,221.00  |
| Credit Hours Per Student/EOS            |             | 6.85          | 6.87       | 7.26       | 6.38          | 6.77       | 6.84       | 6.66       | 6.13       | 7.30       |
|                                         |             | 2003          | 2002       | 2001       | 2000          | 1999       | 1998       | 1997       | 1996       | 1995       |