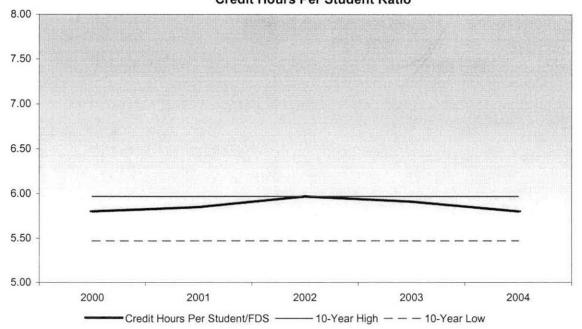

## Oakland Community College Official Enrollment Report - Credit Hours Per Student Fall 2004 - First Day of Session Orchard Ridge

|                                          |           |           |           |           |           | 1-Year   | 5-Year   |
|------------------------------------------|-----------|-----------|-----------|-----------|-----------|----------|----------|
|                                          | 2000      | 2001      | 2002      | 2003      | 2004      | % Change | % Change |
| Actual First Day Enrollment Credit Hours | 50,570.00 | 51,987.00 | 50,695.00 | 51,371.00 | 51,817.00 | 0.9%     | 2.5%     |
| Actual First Day Enrollment Headcount    | 7,342.00  | 7,364.00  | 7,255.00  | 7,369.00  | 7,662.00  | 4.0%     | 4.4%     |
| Credit Hours Per Student/FDS             | 6.89      | 7.06      | 6.99      | 6.97      | 6.76      | -3.0%    | -1.9%    |

#### Summary

Orchard Ridge shows an average of 6.76 credit hours per student for the Fall 2004 term.

This represents a decrease of 3% from Fall 2003.

The five-year percentage change of credit hours per student shows a decrease of 1.9%.

| 10-Year<br>High | 7.06 | (2001) |
|-----------------|------|--------|
| 10-Year         | 6.71 | (1005) |
| Low             | 0.71 | (1995) |