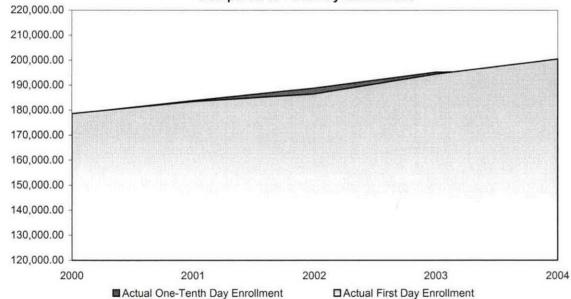

## Oakland Community College Official Enrollment Report - Student Credit Hours Fall 2004 - First Day of Session College-Wide

**Actual First Day Enrollment** 

|            |            |            | 1-Year     |            |          |          |  |
|------------|------------|------------|------------|------------|----------|----------|--|
| 2000       | 2001       | 2002       | 2003       | 2004       | % Change | % Change |  |
| 178,659.50 | 183,496.00 | 186,569.00 | 194,489.50 | 200,467.00 | 3.1%     | 12.2%    |  |

#### Actual First Day of Session Enrollment Compared to Ten-Year High and Low

#### Summary

In comparison to First Day of Session, Fall 2003, actual credit hours have increased by 3.1%.

The five-year percent change for college-wide actual student credit hours is showing an increase of 12.2%.

| 10-Year<br>High | 200,467.00 | (2004) |
|-----------------|------------|--------|
| 10-Year<br>Low  | 174,760.50 | (1999) |

NOTE: The actual student credit hours are based on credit courses only.