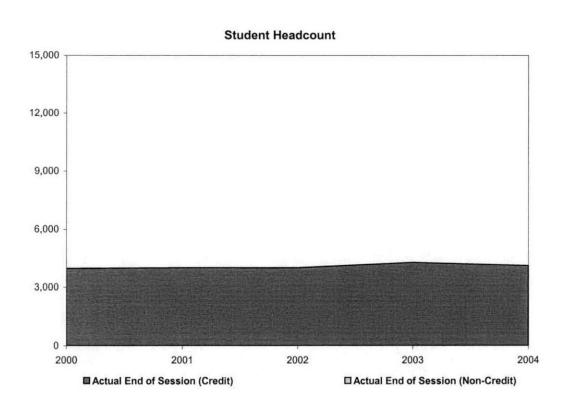

#### College-Wide

| Credit | Hours |
|--------|-------|
|--------|-------|

| Credit riours                           |             |               |            |            |               |            |            |            |            |            |
|-----------------------------------------|-------------|---------------|------------|------------|---------------|------------|------------|------------|------------|------------|
|                                         | 2004        | 2003          | 2002       | 2001       | 2000          | 1999       | 1998       | 1997       | 1996       | 1995       |
| Projected Student Credit Hours*         | 202,099.00  | 195,688.00    | 192321.00  | 187229.00  | 185949.00     | 186302.00  | 180159.00  | 171256.00  | 194556.00  | 208551.10  |
| Actual First Day Enrollment             | 200,467.00  | 194,489.50    | 186569.00  | 183496.00  | 178659.50     | 174760.50  | 180673.50  | 175228.00  | 178,205.50 | 186,724.00 |
| Actual One-Tenth Day Enrollment         |             | 195,254.00    | 188882.00  | 183908.00  | 178526.50     | 176377.00  | 182443.00  | 179347.50  | 180217.00  | 187734.00  |
| Actual End of Session (Credit)          |             | 171,035.50    | 167239.00  | 184760.00  | 179957.00     | 177759.00  | 183261.00  | 180471.00  | 186689.00  | 199443.00  |
| Actual End of Session (Non-Credit)      |             | 7,197.33      | 7087.63    | 5593.88    | 9063.00       | 5158.00    | 3041.00    | 3167.50    | 4677.70    | 6600.20    |
| Actual End of Session Total             |             | 178,232.83    | 174326.63  | 190353.88  | 189020.00     | 182664.00  | 186302.00  | 183638.50  | 191366.70  | 206043.20  |
|                                         |             |               |            |            |               |            |            |            |            |            |
| Headcount                               |             |               |            |            |               |            |            |            |            |            |
| 1                                       | 2004        | 2003          | 2002       | 2001       | 2000          | 1999       | 1998       | 1997       | 1996       | 1995       |
| Projected Headcount*                    | 30,441      | 27,450        | 26,300     | 27,000     | 27,201        | 27,253     | 27,880     | 28,006     | 26,604     | 27,511     |
| Actual First Day Enrollment             | 24,179      | 23,540        | 22,895     | 23,165     | 23,079        | 22,932     | 23,957     | 23,558     | 24,300     | 25,691     |
| Actual One-Tenth Day Enrollment         |             | 24,146        | 23,713     | 23,688     | 23,400        | 23,445     | 24,455     | 24,443     | 24,941     | 26,144     |
| Actual End of Session (Credit)          |             | 22,720        | 22,350     | 23,811     | 23,619        | 23,611     | 24,566     | 24,684     | 25,178     | 25,950     |
| Actual End of Session (Non-Credit)      |             | 3,292         | 3,024      | 2,411      | 6,004         | 3,390      | 2,687      | 2,885      | 6,036      | 2,271      |
| Actual End of Session Total             |             | 26,012        | 25,374     | 26,222     | 29,623        | 27,001     | 27,253     | 27,569     | 31,214     | 28,221     |
|                                         |             |               |            |            |               |            |            |            |            |            |
| Credit Hours Per Student                |             |               |            |            |               |            |            |            |            |            |
|                                         | 2004        | 2003          | 2002       | 2001       | 2000          | 1999       | 1998       | 1997       | 1996       | 1995       |
| Actual First Day Enrollment Credit Hour | s 200467.00 | 194489.50     | 186,569.00 | 183,496.00 | 178,659.50    | 174,760.50 | 180,673.50 | 175,228.00 | 178,205.50 | 186,724.00 |
| Actual First Day Enrollment Headcount   | 24,179.00   | 23,540.00     | 22,895.00  | 23,165.00  | 23,079.00     | 22,932.00  | 23,957.00  | 23,558.00  | 24,300.00  | 25,691.00  |
| Credit Hours Per Student/FDS            | 8.29        | 8.26          | 8.15       | 7.92       | 7.74          | 7.62       | 7.54       | 7.44       | 7.33       | 7.27       |
|                                         | /           |               |            |            |               |            |            |            |            |            |
| Actual One-Tenth Day Credit Hours       | -           | 195,254.00    | 188,882.00 | 183,908.00 | 178,526.50    | 176,377.00 | 182,443.00 | 179,347.50 | 180,217.00 | 187,734.00 |
| Actual One-Tenth Day Headcount          | _           | 24,146.00     | 23,713.00  | 23,688.00  | 23,400.00     | 23,445.00  | 24,455.00  | 24,443.00  | 24,941.00  | 26,144.00  |
| Credit Hours Per Student /OTD           |             | 8.09          | 7.97       | 7.76       | 7.63          | 7.52       | 7.46       | 7.34       | 7.23       | 7.18       |
|                                         |             | NECT COLD 500 |            | 000 000 00 | vale sala arr |            |            |            |            |            |
| Actual EOS Credit Hours                 |             | 178,232.83    |            |            |               |            | 186,302.00 |            |            |            |
| Actual EOS Headcount                    |             | 26,012.00     | 25,374.00  | 26,222.00  | 29,623.00     | 27,001.00  | 27,253.00  | 27,569.00  | 31,214.00  | 28,221.00  |
| Credit Hours Per Student/EOS            |             | 6.85          | 6.87       | 7.26       | 6.38          | 6.77       | 6.84       | 6.66       | 6.13       | 7.30       |
|                                         |             | 2003          | 2002       | 2001       | 2000          | 1999       | 1998       | 1997       | 1996       | 1995       |