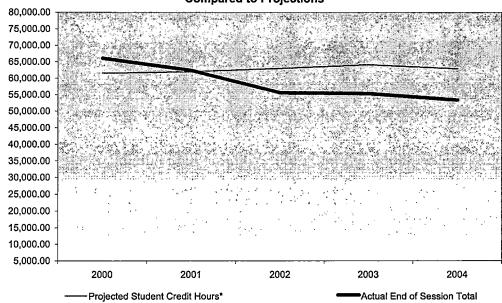

## Oakland Community College Official Enrollment Report - Credit Hours Per Student Fall 2004 - First Day of Session Auburn Hills

|                                          |           |           |           |           |           | 1-Year   | 5-Year   |
|------------------------------------------|-----------|-----------|-----------|-----------|-----------|----------|----------|
|                                          | 2000      | 2001      | 2002      | 2003      | 2004      | % Change | % Change |
| Actual First Day Enrollment Credit Hours | 57,410.00 | 57,810.00 | 58,638.00 | 60,360.00 | 60,893.00 | 0.9%     | 6.1%     |
| Actual First Day Enrollment Headcount    | 8,207.00  | 8,143.00  | 8,011.00  | 8,239.00  | 8,325.00  | 1.0%     | 1.4%     |
| Credit Hours Per Student/FDS             | 7.00      | 7.10      | 7.32      | 7.33      | 7.31      | -0.3%    | 4.4%     |

#### Summary

Auburn Hills shows an average of 7.31 credit hours per student for the Fall 2004 term.

This represents a decrease of 0.3% from Fall 2003.

The five-year percentage change of credit hours per student shows an increase of 4.4%.

| 10-Year<br>High | 7.33 | (2003) |
|-----------------|------|--------|
| 10-Year<br>Low  | 6.59 | (1995) |

NOTE: The actual student credit hours are based on credit courses only. Summation of campus headcounts do not equal college totals due to attendance at more than one campus.