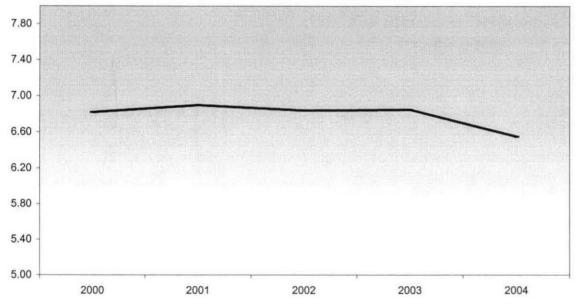

## Oakland Community College Official Enrollment Report - Credit Hours Per Student Fall 2004 - First Day of Session Highland Lakes

|                                          |           |           |           |           |           | 1-Year   | 5-Year   |
|------------------------------------------|-----------|-----------|-----------|-----------|-----------|----------|----------|
|                                          | 2000      | 2001      | 2002      | 2003      | 2004      | % Change | % Change |
| Actual First Day Enrollment Credit Hours | 26,968.00 | 28,053.50 | 30,312.00 | 31,969.50 | 33,267.00 | 4.1%     | 23.4%    |
| Actual First Day Enrollment Headcount    | 3,944.00  | 3,921.00  | 4,179.00  | 4,506.00  | 4,790.00  | 6.3%     | 21.5%    |
| Credit Hours Per Student/FDS             | 6.84      | 7.15      | 7.25      | 7.09      | 6.95      | -2.0%    | 1.6%     |

#### Credit Hours Per Student Ratio

#### Summary

Highland Lakes shows an average of 6.95 credit hours per student for the Fall 2004 term.

This represents a decrease of 2% from Fall 2003.

The five-year percentage change of credit hours per student shows an increase of 1.6%.

| 10-Year<br>High | 7.25 | (2002) |
|-----------------|------|--------|
| 10-Year<br>Low  | 6.50 | (1995) |