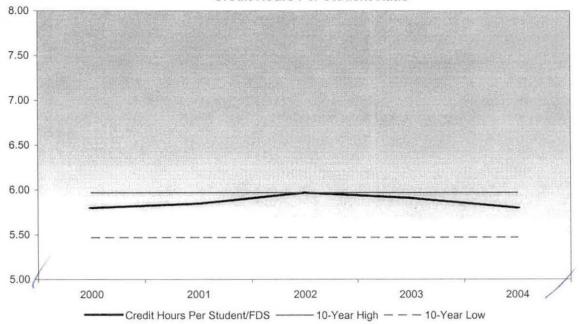

## Oakland Community College Official Enrollment Report - Credit Hours Per Student Fall 2004 - First Day of Session Orchard Ridge

|                                          |           |           |           |           |           | 1-Year   | 5-Year   |
|------------------------------------------|-----------|-----------|-----------|-----------|-----------|----------|----------|
|                                          | 2000      | 2001      | 2002      | 2003      | 2004      | % Change | % Change |
| Actual First Day Enrollment Credit Hours | 50,570.00 | 51,987.00 | 50,695.00 | 51,371.00 | 51,817.00 | 0.9%     | 2.5%     |
| Actual First Day Enrollment Headcount    | 7,342.00  | 7,364.00  | 7,255.00  | 7,369.00  | 7,662.00  | 4.0%     | 4.4%     |
| Credit Hours Per Student/FDS             | 6.89      | 7.06      | 6.99      | 6.97      | 6.76      | -3.0%    | -1.9%    |

Credit Hours Per Student/FDS — 10-Year High — — 10-Year Low

#### Summary

Orchard Ridge shows an average of 6.76 credit hours per student for the Fall 2004 term.

This represents a decrease of 3% from Fall 2003.

The five-year percentage change of credit hours per student shows a decrease of 1.9%.

| 10-Year<br>High | 7.06 | (2001) |
|-----------------|------|--------|
| 10-Year         | 6.71 | (1005) |
| Low             | 0.71 | (1995) |