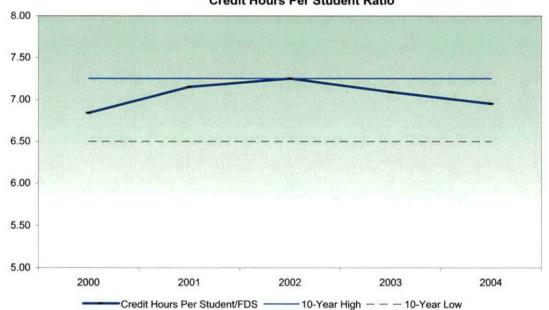

## Oakland Community College Official Enrollment Report - Credit Hours Per Student Fall 2004 - First Day of Session Highland Lakes

|                                          |           |           |           |           |           | 1-Year   | 5-Year   |
|------------------------------------------|-----------|-----------|-----------|-----------|-----------|----------|----------|
|                                          | 2000      | 2001      | 2002      | 2003      | 2004      | % Change | % Change |
| Actual First Day Enrollment Credit Hours | 26,968.00 | 28,053.50 | 30,312.00 | 31,969.50 | 33,267.00 | 4.1%     | 23.4%    |
| Actual First Day Enrollment Headcount    | 3,944.00  | 3,921.00  | 4,179.00  | 4,506.00  | 4,790.00  | 6.3%     | 21.5%    |
| Credit Hours Per Student/FDS             | 6.84      | 7.15      | 7.25      | 7.09      | 6.95      | -2.0%    | 1.6%     |

#### Credit Hours Per Student Ratio

#### Summary

Highland Lakes shows an average of 6.95 credit hours per student for the Fall 2004 term.

This represents a decrease of 2% from Fall 2003.

The five-year percentage change of credit hours per student shows an increase of 1.6%.

| 10-Year<br>High | 7.25 | (2002) |
|-----------------|------|--------|
| 10-Year<br>Low  | 6.50 | (1995) |