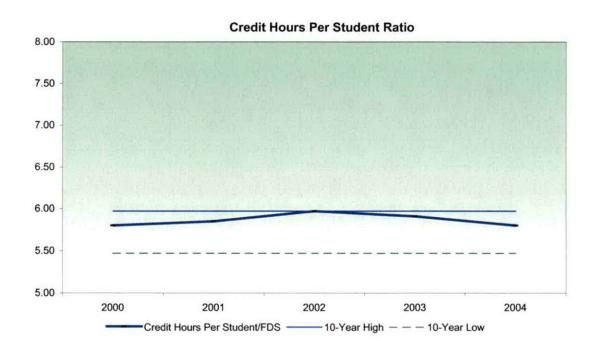

## Oakland Community College Official Enrollment Report - Credit Hours Per Student Fall 2004 - First Day of Session Royal Oak

|                                          |           |           |           |           |           | 1-Year   | 5-Year   |
|------------------------------------------|-----------|-----------|-----------|-----------|-----------|----------|----------|
|                                          | 2000      | 2001      | 2002      | 2003      | 2004      | % Change | % Change |
| Actual First Day Enrollment Credit Hours | 32,952.00 | 34,666.00 | 34,069.00 | 35,681.00 | 36,927.00 | 3.5%     | 12.1%    |
| Actual First Day Enrollment Headcount    | 5,685.00  | 5,923.00  | 5,703.00  | 6,039.00  | 6,367.00  | 5.4%     | 12.0%    |
| Credit Hours Per Student/FDS             | 5.80      | 5.85      | 5.97      | 5.91      | 5.80      | -1.9%    | 0.0%     |

#### Summary

Royal Oak shows an average of 5.8 credit hours per student for the Fall 2004 term.

This represents a decrease of 1.9% from Fall 2003.

The five year percentage change of credit hours per student shows no change.

| 10-Year<br>High | 5.97 | (2002) |
|-----------------|------|--------|
| 10-Year<br>Low  | 5.47 | (1995) |