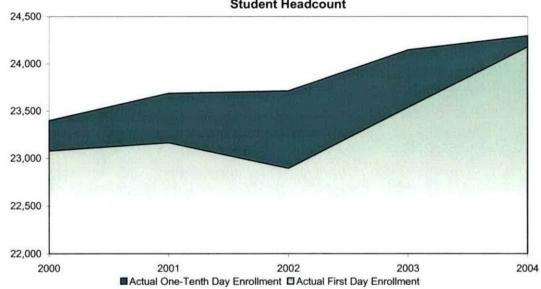

## Oakland Community College Official Enrollment Report - Student Headcount Fall 2004 - First Day of Session College-Wide

**Actual First Day Enrollment** 

|        |        |        |        |        | 1-Year   | 5-Year   |
|--------|--------|--------|--------|--------|----------|----------|
| 2000   | 2001   | 2002   | 2003   | 2004   | % Change | % Change |
| 23,079 | 23,165 | 22,895 | 23,540 | 24,179 | 2.7%     | 4.8%     |

#### Summary

Student headcount for the First Day of Session, Fall 2004 increased 2.7% from the First Day of Session, Fall 2003.

The five-year percentage change shows a 4.8% increase in actual student headcount college-wide.

| 10-Year<br>High | 25,691.00 | (1995) |
|-----------------|-----------|--------|
| 10-Year<br>Low  | 22,895.00 | (2002) |

NOTE: Summation of campus headcounts do not equal college totals due to attendance at more than one campus.