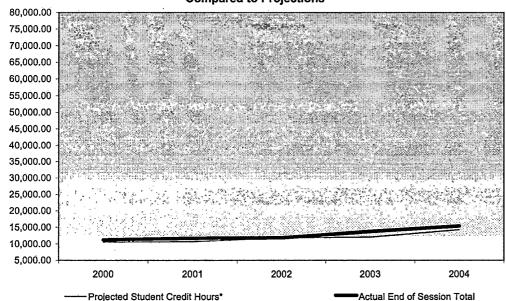

#### College-Wide

| Credit | Hours |
|--------|-------|
|--------|-------|

| Credit riours                           |             |               |            |            |               |            |            |            |            |            |
|-----------------------------------------|-------------|---------------|------------|------------|---------------|------------|------------|------------|------------|------------|
|                                         | 2004        | 2003          | 2002       | 2001       | 2000          | 1999       | 1998       | 1997       | 1996       | 1995       |
| Projected Student Credit Hours*         | 202,099.00  | 195,688.00    | 192321.00  | 187229.00  | 185949.00     | 186302.00  | 180159.00  | 171256.00  | 194556.00  | 208551.10  |
| Actual First Day Enrollment             | 200,467.00  | 194,489.50    | 186569.00  | 183496.00  | 178659.50     | 174760.50  | 180673.50  | 175228.00  | 178,205.50 | 186,724.00 |
| Actual One-Tenth Day Enrollment         |             | 195,254.00    | 188882.00  | 183908.00  | 178526.50     | 176377.00  | 182443.00  | 179347.50  | 180217.00  | 187734.00  |
| Actual End of Session (Credit)          |             | 171,035.50    | 167239.00  | 184760.00  | 179957.00     | 177759.00  | 183261.00  | 180471.00  | 186689.00  | 199443.00  |
| Actual End of Session (Non-Credit)      |             | 7,197.33      | 7087.63    | 5593.88    | 9063.00       | 5158.00    | 3041.00    | 3167.50    | 4677.70    | 6600.20    |
| Actual End of Session Total             |             | 178,232.83    | 174326.63  | 190353.88  | 189020.00     | 182664.00  | 186302.00  | 183638.50  | 191366.70  | 206043.20  |
|                                         |             |               |            |            |               |            |            |            |            |            |
| Headcount                               |             |               |            |            |               |            |            |            |            |            |
| 1                                       | 2004        | 2003          | 2002       | 2001       | 2000          | 1999       | 1998       | 1997       | 1996       | 1995       |
| Projected Headcount*                    | 30,441      | 27,450        | 26,300     | 27,000     | 27,201        | 27,253     | 27,880     | 28,006     | 26,604     | 27,511     |
| Actual First Day Enrollment             | 24,179      | 23,540        | 22,895     | 23,165     | 23,079        | 22,932     | 23,957     | 23,558     | 24,300     | 25,691     |
| Actual One-Tenth Day Enrollment         |             | 24,146        | 23,713     | 23,688     | 23,400        | 23,445     | 24,455     | 24,443     | 24,941     | 26,144     |
| Actual End of Session (Credit)          |             | 22,720        | 22,350     | 23,811     | 23,619        | 23,611     | 24,566     | 24,684     | 25,178     | 25,950     |
| Actual End of Session (Non-Credit)      |             | 3,292         | 3,024      | 2,411      | 6,004         | 3,390      | 2,687      | 2,885      | 6,036      | 2,271      |
| Actual End of Session Total             |             | 26,012        | 25,374     | 26,222     | 29,623        | 27,001     | 27,253     | 27,569     | 31,214     | 28,221     |
|                                         |             |               |            |            |               |            |            |            |            |            |
| Credit Hours Per Student                |             |               |            |            |               |            |            |            |            |            |
|                                         | 2004        | 2003          | 2002       | 2001       | 2000          | 1999       | 1998       | 1997       | 1996       | 1995       |
| Actual First Day Enrollment Credit Hour | s 200467.00 | 194489.50     | 186,569.00 | 183,496.00 | 178,659.50    | 174,760.50 | 180,673.50 | 175,228.00 | 178,205.50 | 186,724.00 |
| Actual First Day Enrollment Headcount   | 24,179.00   | 23,540.00     | 22,895.00  | 23,165.00  | 23,079.00     | 22,932.00  | 23,957.00  | 23,558.00  | 24,300.00  | 25,691.00  |
| Credit Hours Per Student/FDS            | 8.29        | 8.26          | 8.15       | 7.92       | 7.74          | 7.62       | 7.54       | 7.44       | 7.33       | 7.27       |
|                                         | /           |               |            |            |               |            |            |            |            |            |
| Actual One-Tenth Day Credit Hours       | -           | 195,254.00    | 188,882.00 | 183,908.00 | 178,526.50    | 176,377.00 | 182,443.00 | 179,347.50 | 180,217.00 | 187,734.00 |
| Actual One-Tenth Day Headcount          | _           | 24,146.00     | 23,713.00  | 23,688.00  | 23,400.00     | 23,445.00  | 24,455.00  | 24,443.00  | 24,941.00  | 26,144.00  |
| Credit Hours Per Student /OTD           |             | 8.09          | 7.97       | 7.76       | 7.63          | 7.52       | 7.46       | 7.34       | 7.23       | 7.18       |
|                                         |             | NECT COLD 500 |            | 000 000 00 | vale sala arr |            |            |            |            |            |
| Actual EOS Credit Hours                 |             | 178,232.83    |            |            |               |            | 186,302.00 |            |            |            |
| Actual EOS Headcount                    |             | 26,012.00     | 25,374.00  | 26,222.00  | 29,623.00     | 27,001.00  | 27,253.00  | 27,569.00  | 31,214.00  | 28,221.00  |
| Credit Hours Per Student/EOS            |             | 6.85          | 6.87       | 7.26       | 6.38          | 6.77       | 6.84       | 6.66       | 6.13       | 7.30       |
|                                         |             | 2003          | 2002       | 2001       | 2000          | 1999       | 1998       | 1997       | 1996       | 1995       |