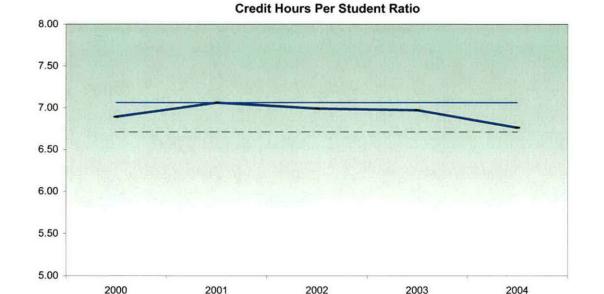

## Oakland Community College Official Enrollment Report - Credit Hours Per Student Fall 2004 - First Day of Session Orchard Ridge

|                                          |           |           |           |           |           | 1-Year   | 5-Year   |
|------------------------------------------|-----------|-----------|-----------|-----------|-----------|----------|----------|
|                                          | 2000      | 2001      | 2002      | 2003      | 2004      | % Change | % Change |
| Actual First Day Enrollment Credit Hours | 50,570.00 | 51,987.00 | 50,695.00 | 51,371.00 | 51,817.00 | 0.9%     | 2.5%     |
| Actual First Day Enrollment Headcount    | 7,342.00  | 7,364.00  | 7,255.00  | 7,369.00  | 7,662.00  | 4.0%     | 4.4%     |
| Credit Hours Per Student/FDS             | 6.89      | 7.06      | 6.99      | 6.97      | 6.76      | -3.0%    | -1.9%    |

Credit Hours Per Student/FDS — 10-Year High — — 10-Year Low

#### Summary

Orchard Ridge shows an average of 6.76 credit hours per student for the Fall 2004 term.

This represents a decrease of 3% from Fall 2003.

The five-year percentage change of credit hours per student shows a decrease of 1.9%.

| 10-Year<br>High | 7.06 | (2001) |
|-----------------|------|--------|
| 10-Year         | 6.71 | (1005) |
| Low             | 0.71 | (1995) |