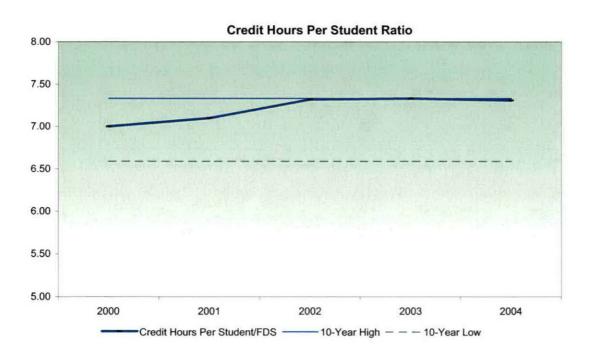

## Oakland Community College Official Enrollment Report - Credit Hours Per Student Fall 2004 - First Day of Session Auburn Hills

|                                          |           |           |           |           |           | 1-Year   | 5-Year   |
|------------------------------------------|-----------|-----------|-----------|-----------|-----------|----------|----------|
|                                          | 2000      | 2001      | 2002      | 2003      | 2004      | % Change | % Change |
| Actual First Day Enrollment Credit Hours | 57,410.00 | 57,810.00 | 58,638.00 | 60,360.00 | 60,893.00 | 0.9%     | 6.1%     |
| Actual First Day Enrollment Headcount    | 8,207.00  | 8,143.00  | 8,011.00  | 8,239.00  | 8,325.00  | 1.0%     | 1.4%     |
| Credit Hours Per Student/FDS             | 7.00      | 7.10      | 7.32      | 7.33      | 7.31      | -0.3%    | 4.4%     |

#### Summary

Auburn Hills shows an average of 7.31 credit hours per student for the Fall 2004 term.

This represents a decrease of 0.3% from Fall 2003.

The five-year percentage change of credit hours per student shows an increase of 4.4%.

| 10-Year<br>High | 7.33 | (2003) |
|-----------------|------|--------|
| 10-Year<br>Low  | 6.59 | (1995) |

NOTE: The actual student credit hours are based on credit courses only. Summation of campus headcounts do not equal college totals due to attendance at more than one campus.