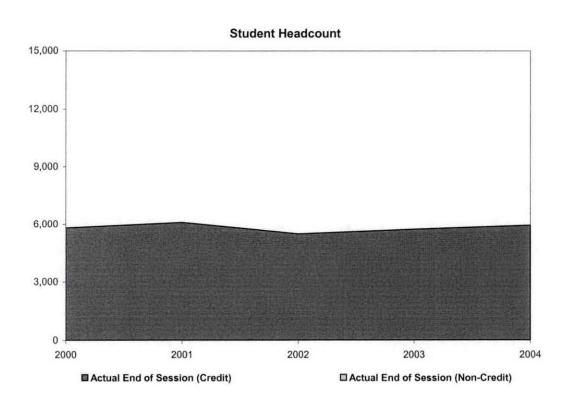

#### College-Wide

| Credit | Hours |
|--------|-------|
|--------|-------|

| Credit riours                           |             |               |            |            |               |            |            |            |            |            |
|-----------------------------------------|-------------|---------------|------------|------------|---------------|------------|------------|------------|------------|------------|
|                                         | 2004        | 2003          | 2002       | 2001       | 2000          | 1999       | 1998       | 1997       | 1996       | 1995       |
| Projected Student Credit Hours*         | 202,099.00  | 195,688.00    | 192321.00  | 187229.00  | 185949.00     | 186302.00  | 180159.00  | 171256.00  | 194556.00  | 208551.10  |
| Actual First Day Enrollment             | 200,467.00  | 194,489.50    | 186569.00  | 183496.00  | 178659.50     | 174760.50  | 180673.50  | 175228.00  | 178,205.50 | 186,724.00 |
| Actual One-Tenth Day Enrollment         |             | 195,254.00    | 188882.00  | 183908.00  | 178526.50     | 176377.00  | 182443.00  | 179347.50  | 180217.00  | 187734.00  |
| Actual End of Session (Credit)          |             | 171,035.50    | 167239.00  | 184760.00  | 179957.00     | 177759.00  | 183261.00  | 180471.00  | 186689.00  | 199443.00  |
| Actual End of Session (Non-Credit)      |             | 7,197.33      | 7087.63    | 5593.88    | 9063.00       | 5158.00    | 3041.00    | 3167.50    | 4677.70    | 6600.20    |
| Actual End of Session Total             |             | 178,232.83    | 174326.63  | 190353.88  | 189020.00     | 182664.00  | 186302.00  | 183638.50  | 191366.70  | 206043.20  |
|                                         |             |               |            |            |               |            |            |            |            |            |
| Headcount                               |             |               |            |            |               |            |            |            |            |            |
| 1                                       | 2004        | 2003          | 2002       | 2001       | 2000          | 1999       | 1998       | 1997       | 1996       | 1995       |
| Projected Headcount*                    | 30,441      | 27,450        | 26,300     | 27,000     | 27,201        | 27,253     | 27,880     | 28,006     | 26,604     | 27,511     |
| Actual First Day Enrollment             | 24,179      | 23,540        | 22,895     | 23,165     | 23,079        | 22,932     | 23,957     | 23,558     | 24,300     | 25,691     |
| Actual One-Tenth Day Enrollment         |             | 24,146        | 23,713     | 23,688     | 23,400        | 23,445     | 24,455     | 24,443     | 24,941     | 26,144     |
| Actual End of Session (Credit)          |             | 22,720        | 22,350     | 23,811     | 23,619        | 23,611     | 24,566     | 24,684     | 25,178     | 25,950     |
| Actual End of Session (Non-Credit)      |             | 3,292         | 3,024      | 2,411      | 6,004         | 3,390      | 2,687      | 2,885      | 6,036      | 2,271      |
| Actual End of Session Total             |             | 26,012        | 25,374     | 26,222     | 29,623        | 27,001     | 27,253     | 27,569     | 31,214     | 28,221     |
|                                         |             |               |            |            |               |            |            |            |            |            |
| Credit Hours Per Student                |             |               |            |            |               |            |            |            |            |            |
|                                         | 2004        | 2003          | 2002       | 2001       | 2000          | 1999       | 1998       | 1997       | 1996       | 1995       |
| Actual First Day Enrollment Credit Hour | s 200467.00 | 194489.50     | 186,569.00 | 183,496.00 | 178,659.50    | 174,760.50 | 180,673.50 | 175,228.00 | 178,205.50 | 186,724.00 |
| Actual First Day Enrollment Headcount   | 24,179.00   | 23,540.00     | 22,895.00  | 23,165.00  | 23,079.00     | 22,932.00  | 23,957.00  | 23,558.00  | 24,300.00  | 25,691.00  |
| Credit Hours Per Student/FDS            | 8.29        | 8.26          | 8.15       | 7.92       | 7.74          | 7.62       | 7.54       | 7.44       | 7.33       | 7.27       |
|                                         | /           |               |            |            |               |            |            |            |            |            |
| Actual One-Tenth Day Credit Hours       | -           | 195,254.00    | 188,882.00 | 183,908.00 | 178,526.50    | 176,377.00 | 182,443.00 | 179,347.50 | 180,217.00 | 187,734.00 |
| Actual One-Tenth Day Headcount          | _           | 24,146.00     | 23,713.00  | 23,688.00  | 23,400.00     | 23,445.00  | 24,455.00  | 24,443.00  | 24,941.00  | 26,144.00  |
| Credit Hours Per Student /OTD           |             | 8.09          | 7.97       | 7.76       | 7.63          | 7.52       | 7.46       | 7.34       | 7.23       | 7.18       |
|                                         |             | NECT COLD 500 |            | 000 000 00 | vale sala arr |            |            |            |            |            |
| Actual EOS Credit Hours                 |             | 178,232.83    |            |            |               |            | 186,302.00 |            |            |            |
| Actual EOS Headcount                    |             | 26,012.00     | 25,374.00  | 26,222.00  | 29,623.00     | 27,001.00  | 27,253.00  | 27,569.00  | 31,214.00  | 28,221.00  |
| Credit Hours Per Student/EOS            |             | 6.85          | 6.87       | 7.26       | 6.38          | 6.77       | 6.84       | 6.66       | 6.13       | 7.30       |
|                                         |             | 2003          | 2002       | 2001       | 2000          | 1999       | 1998       | 1997       | 1996       | 1995       |