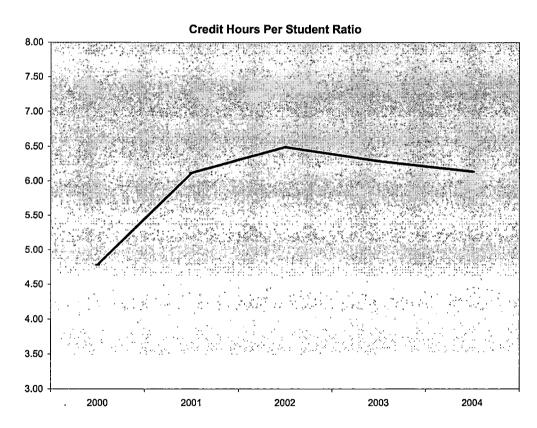

## Oakland Community College Official Enrollment Report - Credit Hours Per Student Fall 2004 - First Day of Session Orchard Ridge

|                                          |           |           |           |           |           | 1-Year   | 5-Year   |
|------------------------------------------|-----------|-----------|-----------|-----------|-----------|----------|----------|
|                                          | 2000      | 2001      | 2002      | 2003      | 2004      | % Change | % Change |
| Actual First Day Enrollment Credit Hours | 50,570.00 | 51,987.00 | 50,695.00 | 51,371.00 | 51,817.00 | 0.9%     | 2.5%     |
| Actual First Day Enrollment Headcount    | 7,342.00  | 7,364.00  | 7,255.00  | 7,369.00  | 7,662.00  | 4.0%     | 4.4%     |
| Credit Hours Per Student/FDS             | 6.89      | 7.06      | 6.99      | 6.97      | 6.76      | -3.0%    | -1.9%    |

Credit Hours Per Student/FDS — 10-Year High — — 10-Year Low

#### Summary

Orchard Ridge shows an average of 6.76 credit hours per student for the Fall 2004 term.

This represents a decrease of 3% from Fall 2003.

The five-year percentage change of credit hours per student shows a decrease of 1.9%.

| 10-Year<br>High | 7.06 | (2001) |
|-----------------|------|--------|
| 10-Year         | 6.71 | (1005) |
| Low             | 0.71 | (1995) |