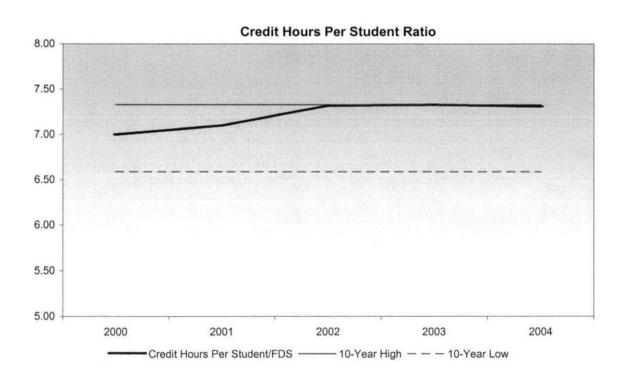

## Oakland Community College Official Enrollment Report - Credit Hours Per Student Fall 2004 - First Day of Session Auburn Hills

|                                          |           |           |           |           |           | 1-Year   | 5-Year   |
|------------------------------------------|-----------|-----------|-----------|-----------|-----------|----------|----------|
|                                          | 2000      | 2001      | 2002      | 2003      | 2004      | % Change | % Change |
| Actual First Day Enrollment Credit Hours | 57,410.00 | 57,810.00 | 58,638.00 | 60,360.00 | 60,893.00 | 0.9%     | 6.1%     |
| Actual First Day Enrollment Headcount    | 8,207.00  | 8,143.00  | 8,011.00  | 8,239.00  | 8,325.00  | 1.0%     | 1.4%     |
| Credit Hours Per Student/FDS             | 7.00      | 7.10      | 7.32      | 7.33      | 7.31      | -0.3%    | 4.4%     |

#### Summary

Auburn Hills shows an average of 7.31 credit hours per student for the Fall 2004 term.

This represents a decrease of 0.3% from Fall 2003.

The five-year percentage change of credit hours per student shows an increase of 4.4%.

| 10-Year<br>High | 7.33 | (2003) |
|-----------------|------|--------|
| 10-Year<br>Low  | 6.59 | (1995) |

NOTE: The actual student credit hours are based on credit courses only. Summation of campus headcounts do not equal college totals due to attendance at more than one campus.