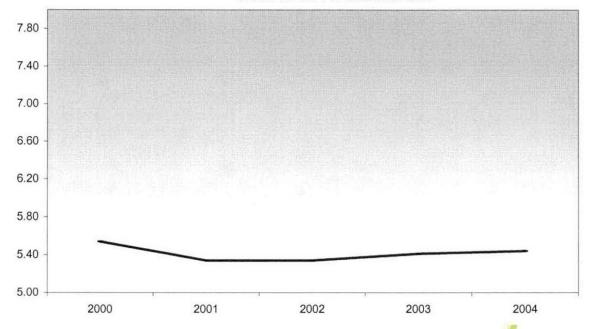

## Oakland Community College Official Enrollment Report - Credit Hours Per Student Fall 2004 - First Day of Session Royal Oak

|                                          |           |           |           |           |           | 1-Year   | 5-Year   |
|------------------------------------------|-----------|-----------|-----------|-----------|-----------|----------|----------|
|                                          | 2000      | 2001      | 2002      | 2003      | 2004      | % Change | % Change |
| Actual First Day Enrollment Credit Hours | 32,952.00 | 34,666.00 | 34,069.00 | 35,681.00 | 36,927.00 | 3.5%     | 12.1%    |
| Actual First Day Enrollment Headcount    | 5,685.00  | 5,923.00  | 5,703.00  | 6,039.00  | 6,367.00  | 5.4%     | 12.0%    |
| Credit Hours Per Student/FDS             | 5.80      | 5.85      | 5.97      | 5.91      | 5.80      | -1.9%    | 0.0%     |

#### Summary

Royal Oak shows an average of 5.8 credit hours per student for the Fall 2004 term.

This represents a decrease of 1.9% from Fall 2003.

The five year percentage change of credit hours per student shows no change.

| 10-Year<br>High | 5.97 | (2002) |
|-----------------|------|--------|
| 10-Year<br>Low  | 5.47 | (1995) |