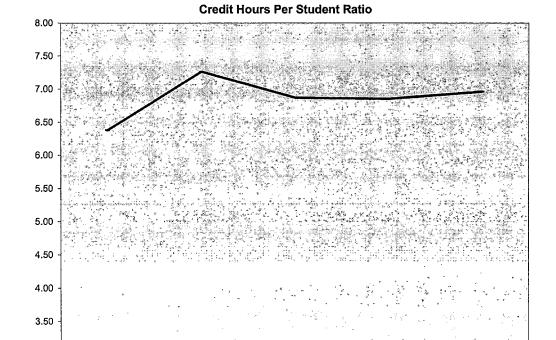

## Oakland Community College Official Enrollment Report - Credit Hours Per Student Fall 2004 - First Day of Session Highland Lakes

|                                          |           |           |           |           |           | 1-Year   | 5-Year   |
|------------------------------------------|-----------|-----------|-----------|-----------|-----------|----------|----------|
|                                          | 2000      | 2001      | 2002      | 2003      | 2004      | % Change | % Change |
| Actual First Day Enrollment Credit Hours | 26,968.00 | 28,053.50 | 30,312.00 | 31,969.50 | 33,267.00 | 4.1%     | 23.4%    |
| Actual First Day Enrollment Headcount    | 3,944.00  | 3,921.00  | 4,179.00  | 4,506.00  | 4,790.00  | 6.3%     | 21.5%    |
| Credit Hours Per Student/FDS             | 6.84      | 7.15      | 7.25      | 7.09      | 6.95      | -2.0%    | 1.6%     |

#### Credit Hours Per Student Ratio

#### Summary

Highland Lakes shows an average of 6.95 credit hours per student for the Fall 2004 term.

This represents a decrease of 2% from Fall 2003.

The five-year percentage change of credit hours per student shows an increase of 1.6%.

| 10-Year<br>High | 7.25 | (2002) |
|-----------------|------|--------|
| 10-Year<br>Low  | 6.50 | (1995) |