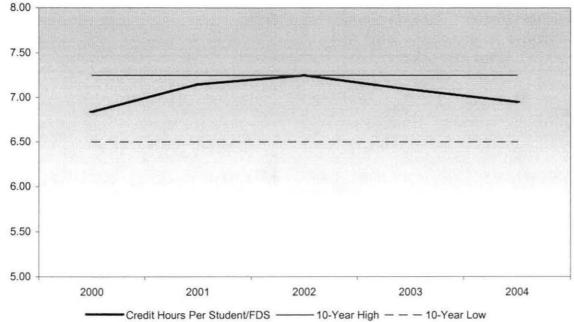

## Oakland Community College Official Enrollment Report - Credit Hours Per Student Fall 2004 - First Day of Session College-Wide

|                                          |            |            |            |            |            | 1-Year   | 5-Year   |
|------------------------------------------|------------|------------|------------|------------|------------|----------|----------|
|                                          | 2000       | 2001       | 2002       | 2003       | 2004       | % Change | % Change |
| Actual First Day Enrollment Credit Hours | 178,659.50 | 183,496.00 | 186,569.00 | 194,489.50 | 200,467.00 | 3.1%     | 12.2%    |
| Actual First Day Enrollment Headcount    | 23,079.00  | 23,165.00  | 22,895.00  | 23,540.00  | 24,179.00  | 2.7%     | 4.8%     |
| Credit Hours Per Student/FDS             | 7.74       | 7.92       | 8.15       | 8.26       | 8.29       | 0.4%     | 7.1%     |

#### Summary

During Fall 2004, students enrolled in an average of 8.29 credits collegewide.

This represents a 0.4% increase in credit hours per student from Fall 2003.

The five-year percentage change for credit hours per student shows an increase of 7.1%.

| 10 Year<br>High | 8.29 | (2004) |
|-----------------|------|--------|
| 10 Year<br>Low  | 7.27 | (1995) |