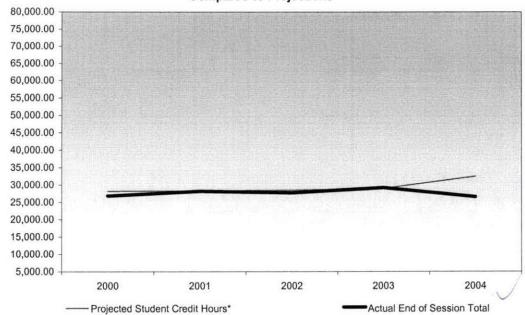

## Oakland Community College Official Enrollment Report - Student Credit Hours Fall 2004 - First Day of Session College-Wide

**Actual First Day Enrollment** 

|            |            |            | 1-Year     |            |          |          |  |
|------------|------------|------------|------------|------------|----------|----------|--|
| 2000       | 2001       | 2002       | 2003       | 2004       | % Change | % Change |  |
| 178,659.50 | 183,496.00 | 186,569.00 | 194,489.50 | 200,467.00 | 3.1%     | 12.2%    |  |

#### Actual First Day of Session Enrollment Compared to Ten-Year High and Low

#### Summary

In comparison to First Day of Session, Fall 2003, actual credit hours have increased by 3.1%.

The five-year percent change for college-wide actual student credit hours is showing an increase of 12.2%.

| 10-Year<br>High | 200,467.00 | (2004) |
|-----------------|------------|--------|
| 10-Year<br>Low  | 174,760.50 | (1999) |

NOTE: The actual student credit hours are based on credit courses only.