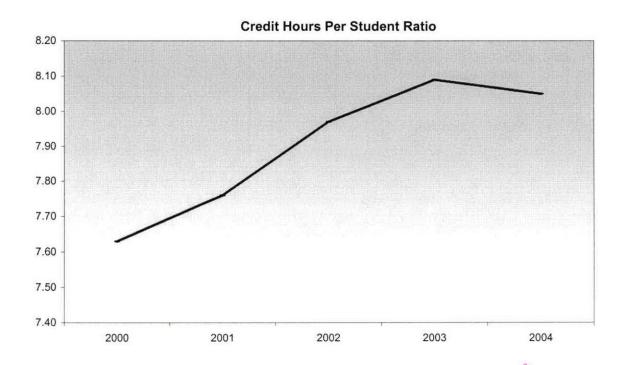

## Oakland Community College Official Enrollment Report - Credit Hours Per Student Fall 2004 - First Day of Session College-Wide

|                                          |            |            |            |            |            | 1-Year   | 5-Year   |
|------------------------------------------|------------|------------|------------|------------|------------|----------|----------|
|                                          | 2000       | 2001       | 2002       | 2003       | 2004       | % Change | % Change |
| Actual First Day Enrollment Credit Hours | 178,659.50 | 183,496.00 | 186,569.00 | 194,489.50 | 200,467.00 | 3.1%     | 12.2%    |
| Actual First Day Enrollment Headcount    | 23,079.00  | 23,165.00  | 22,895.00  | 23,540.00  | 24,179.00  | 2.7%     | 4.8%     |
| Credit Hours Per Student/FDS             | 7.74       | 7.92       | 8.15       | 8.26       | 8.29       | 0.4%     | 7.1%     |

#### Summary

During Fall 2004, students enrolled in an average of 8.29 credits collegewide.

This represents a 0.4% increase in credit hours per student from Fall 2003.

The five-year percentage change for credit hours per student shows an increase of 7.1%.

| 10 Year<br>High | 8.29 | (2004) |
|-----------------|------|--------|
| 10 Year<br>Low  | 7.27 | (1995) |