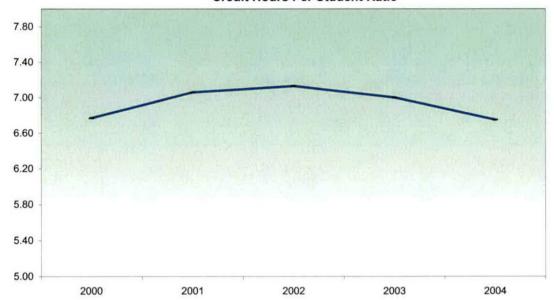

## Oakland Community College Official Enrollment Report - Credit Hours Per Student Fall 2004 - First Day of Session Auburn Hills

|                                          |           |           |           |           |           | 1-Year   | 5-Year   |
|------------------------------------------|-----------|-----------|-----------|-----------|-----------|----------|----------|
|                                          | 2000      | 2001      | 2002      | 2003      | 2004      | % Change | % Change |
| Actual First Day Enrollment Credit Hours | 57,410.00 | 57,810.00 | 58,638.00 | 60,360.00 | 60,893.00 | 0.9%     | 6.1%     |
| Actual First Day Enrollment Headcount    | 8,207.00  | 8,143.00  | 8,011.00  | 8,239.00  | 8,325.00  | 1.0%     | 1.4%     |
| Credit Hours Per Student/FDS             | 7.00      | 7.10      | 7.32      | 7.33      | 7.31      | -0.3%    | 4.4%     |

#### Summary

Auburn Hills shows an average of 7.31 credit hours per student for the Fall 2004 term.

This represents a decrease of 0.3% from Fall 2003.

The five-year percentage change of credit hours per student shows an increase of 4.4%.

| 10-Year<br>High | 7.33 | (2003) |
|-----------------|------|--------|
| 10-Year<br>Low  | 6.59 | (1995) |

NOTE: The actual student credit hours are based on credit courses only. Summation of campus headcounts do not equal college totals due to attendance at more than one campus.