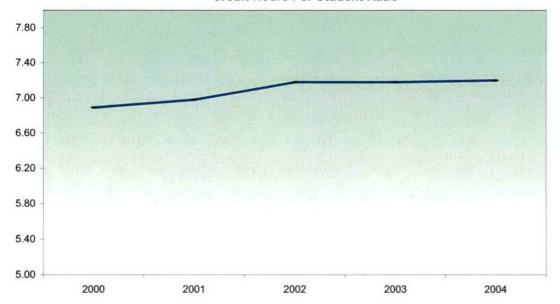

## Oakland Community College Official Enrollment Report - Credit Hours Per Student Fall 2004 - First Day of Session College-Wide

|                                          |            |            |            |            |            | 1-Year   | 5-Year   |
|------------------------------------------|------------|------------|------------|------------|------------|----------|----------|
|                                          | 2000       | 2001       | 2002       | 2003       | 2004       | % Change | % Change |
| Actual First Day Enrollment Credit Hours | 178,659.50 | 183,496.00 | 186,569.00 | 194,489.50 | 200,467.00 | 3.1%     | 12.2%    |
| Actual First Day Enrollment Headcount    | 23,079.00  | 23,165.00  | 22,895.00  | 23,540.00  | 24,179.00  | 2.7%     | 4.8%     |
| Credit Hours Per Student/FDS             | 7.74       | 7.92       | 8.15       | 8.26       | 8.29       | 0.4%     | 7.1%     |

#### Summary

During Fall 2004, students enrolled in an average of 8.29 credits collegewide.

This represents a 0.4% increase in credit hours per student from Fall 2003.

The five-year percentage change for credit hours per student shows an increase of 7.1%.

| 10 Year<br>High | 8.29 | (2004) |
|-----------------|------|--------|
| 10 Year<br>Low  | 7.27 | (1995) |