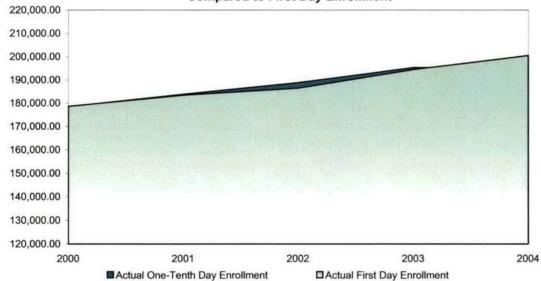

## Oakland Community College Official Enrollment Report - Student Credit Hours Fall 2004 - First Day of Session College-Wide

**Actual First Day Enrollment** 

|            |            |            | 1-Year     |            |          |          |  |
|------------|------------|------------|------------|------------|----------|----------|--|
| 2000       | 2001       | 2002       | 2003       | 2004       | % Change | % Change |  |
| 178,659.50 | 183,496.00 | 186,569.00 | 194,489.50 | 200,467.00 | 3.1%     | 12.2%    |  |

#### Summary

In comparison to First Day of Session, Fall 2003, actual credit hours have increased by 3.1%.

The five-year percent change for college-wide actual student credit hours is showing an increase of 12.2%.

| 10-Year<br>High | 200,467.00 | (2004) |
|-----------------|------------|--------|
| 10-Year<br>Low  | 174,760.50 | (1999) |

NOTE: The actual student credit hours are based on credit courses only.