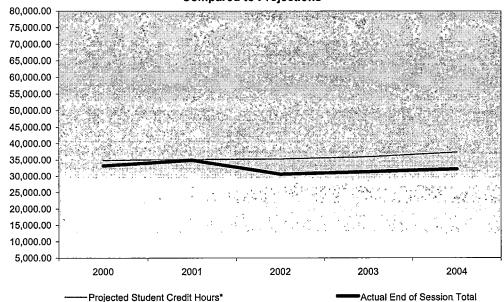

#### College-Wide

| Credit | Hours |
|--------|-------|
|--------|-------|

| Credit riours                           |             |               |            |            |               |            |            |            |            |            |
|-----------------------------------------|-------------|---------------|------------|------------|---------------|------------|------------|------------|------------|------------|
|                                         | 2004        | 2003          | 2002       | 2001       | 2000          | 1999       | 1998       | 1997       | 1996       | 1995       |
| Projected Student Credit Hours*         | 202,099.00  | 195,688.00    | 192321.00  | 187229.00  | 185949.00     | 186302.00  | 180159.00  | 171256.00  | 194556.00  | 208551.10  |
| Actual First Day Enrollment             | 200,467.00  | 194,489.50    | 186569.00  | 183496.00  | 178659.50     | 174760.50  | 180673.50  | 175228.00  | 178,205.50 | 186,724.00 |
| Actual One-Tenth Day Enrollment         |             | 195,254.00    | 188882.00  | 183908.00  | 178526.50     | 176377.00  | 182443.00  | 179347.50  | 180217.00  | 187734.00  |
| Actual End of Session (Credit)          |             | 171,035.50    | 167239.00  | 184760.00  | 179957.00     | 177759.00  | 183261.00  | 180471.00  | 186689.00  | 199443.00  |
| Actual End of Session (Non-Credit)      |             | 7,197.33      | 7087.63    | 5593.88    | 9063.00       | 5158.00    | 3041.00    | 3167.50    | 4677.70    | 6600.20    |
| Actual End of Session Total             |             | 178,232.83    | 174326.63  | 190353.88  | 189020.00     | 182664.00  | 186302.00  | 183638.50  | 191366.70  | 206043.20  |
|                                         |             |               |            |            |               |            |            |            |            |            |
| Headcount                               |             |               |            |            |               |            |            |            |            |            |
| 1                                       | 2004        | 2003          | 2002       | 2001       | 2000          | 1999       | 1998       | 1997       | 1996       | 1995       |
| Projected Headcount*                    | 30,441      | 27,450        | 26,300     | 27,000     | 27,201        | 27,253     | 27,880     | 28,006     | 26,604     | 27,511     |
| Actual First Day Enrollment             | 24,179      | 23,540        | 22,895     | 23,165     | 23,079        | 22,932     | 23,957     | 23,558     | 24,300     | 25,691     |
| Actual One-Tenth Day Enrollment         |             | 24,146        | 23,713     | 23,688     | 23,400        | 23,445     | 24,455     | 24,443     | 24,941     | 26,144     |
| Actual End of Session (Credit)          |             | 22,720        | 22,350     | 23,811     | 23,619        | 23,611     | 24,566     | 24,684     | 25,178     | 25,950     |
| Actual End of Session (Non-Credit)      |             | 3,292         | 3,024      | 2,411      | 6,004         | 3,390      | 2,687      | 2,885      | 6,036      | 2,271      |
| Actual End of Session Total             |             | 26,012        | 25,374     | 26,222     | 29,623        | 27,001     | 27,253     | 27,569     | 31,214     | 28,221     |
|                                         |             |               |            |            |               |            |            |            |            |            |
| Credit Hours Per Student                |             |               |            |            |               |            |            |            |            |            |
|                                         | 2004        | 2003          | 2002       | 2001       | 2000          | 1999       | 1998       | 1997       | 1996       | 1995       |
| Actual First Day Enrollment Credit Hour | s 200467.00 | 194489.50     | 186,569.00 | 183,496.00 | 178,659.50    | 174,760.50 | 180,673.50 | 175,228.00 | 178,205.50 | 186,724.00 |
| Actual First Day Enrollment Headcount   | 24,179.00   | 23,540.00     | 22,895.00  | 23,165.00  | 23,079.00     | 22,932.00  | 23,957.00  | 23,558.00  | 24,300.00  | 25,691.00  |
| Credit Hours Per Student/FDS            | 8.29        | 8.26          | 8.15       | 7.92       | 7.74          | 7.62       | 7.54       | 7.44       | 7.33       | 7.27       |
|                                         | /           |               |            |            |               |            |            |            |            |            |
| Actual One-Tenth Day Credit Hours       | -           | 195,254.00    | 188,882.00 | 183,908.00 | 178,526.50    | 176,377.00 | 182,443.00 | 179,347.50 | 180,217.00 | 187,734.00 |
| Actual One-Tenth Day Headcount          | _           | 24,146.00     | 23,713.00  | 23,688.00  | 23,400.00     | 23,445.00  | 24,455.00  | 24,443.00  | 24,941.00  | 26,144.00  |
| Credit Hours Per Student /OTD           |             | 8.09          | 7.97       | 7.76       | 7.63          | 7.52       | 7.46       | 7.34       | 7.23       | 7.18       |
|                                         |             | NECT COLD 500 |            | 000 000 00 | vale sala arr |            |            |            |            |            |
| Actual EOS Credit Hours                 |             | 178,232.83    |            |            |               |            | 186,302.00 |            |            |            |
| Actual EOS Headcount                    |             | 26,012.00     | 25,374.00  | 26,222.00  | 29,623.00     | 27,001.00  | 27,253.00  | 27,569.00  | 31,214.00  | 28,221.00  |
| Credit Hours Per Student/EOS            |             | 6.85          | 6.87       | 7.26       | 6.38          | 6.77       | 6.84       | 6.66       | 6.13       | 7.30       |
|                                         |             | 2003          | 2002       | 2001       | 2000          | 1999       | 1998       | 1997       | 1996       | 1995       |