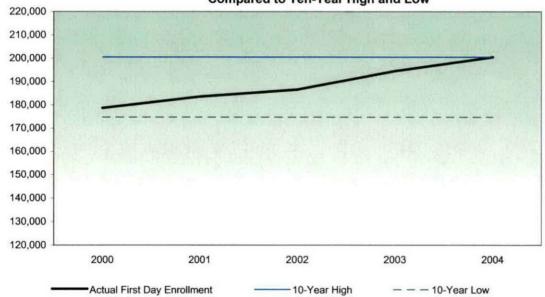

#### Actual First Day of Session Enrollment Compared to Ten-Year High and Low

## Oakland Community College Official Enrollment Report - Student Credit Hours Fall 2004 - First Day of Session College-Wide

**Actual First Day Enrollment** 

|            |            |            | 1-Year     |            |          |          |  |
|------------|------------|------------|------------|------------|----------|----------|--|
| 2000       | 2001       | 2002       | 2003       | 2004       | % Change | % Change |  |
| 178,659.50 | 183,496.00 | 186,569.00 | 194,489.50 | 200,467.00 | 3.1%     | 12.2%    |  |

| 10-Year<br>High | 200,467.00 | (2004) |
|-----------------|------------|--------|
| 10-Year<br>Low  | 174,760.50 | (1999) |

NOTE: The actual student credit hours are based on credit courses only.