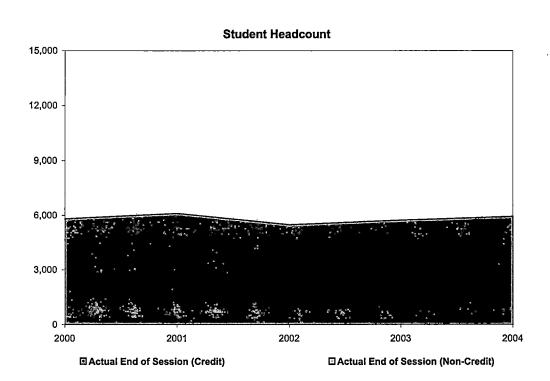

#### College-Wide

| Credit | Hours |
|--------|-------|
|--------|-------|

| Credit riours                           |             |               |            |            |               |            |            |            |            |            |
|-----------------------------------------|-------------|---------------|------------|------------|---------------|------------|------------|------------|------------|------------|
|                                         | 2004        | 2003          | 2002       | 2001       | 2000          | 1999       | 1998       | 1997       | 1996       | 1995       |
| Projected Student Credit Hours*         | 202,099.00  | 195,688.00    | 192321.00  | 187229.00  | 185949.00     | 186302.00  | 180159.00  | 171256.00  | 194556.00  | 208551.10  |
| Actual First Day Enrollment             | 200,467.00  | 194,489.50    | 186569.00  | 183496.00  | 178659.50     | 174760.50  | 180673.50  | 175228.00  | 178,205.50 | 186,724.00 |
| Actual One-Tenth Day Enrollment         |             | 195,254.00    | 188882.00  | 183908.00  | 178526.50     | 176377.00  | 182443.00  | 179347.50  | 180217.00  | 187734.00  |
| Actual End of Session (Credit)          |             | 171,035.50    | 167239.00  | 184760.00  | 179957.00     | 177759.00  | 183261.00  | 180471.00  | 186689.00  | 199443.00  |
| Actual End of Session (Non-Credit)      |             | 7,197.33      | 7087.63    | 5593.88    | 9063.00       | 5158.00    | 3041.00    | 3167.50    | 4677.70    | 6600.20    |
| Actual End of Session Total             |             | 178,232.83    | 174326.63  | 190353.88  | 189020.00     | 182664.00  | 186302.00  | 183638.50  | 191366.70  | 206043.20  |
|                                         |             |               |            |            |               |            |            |            |            |            |
| Headcount                               |             |               |            |            |               |            |            |            |            |            |
| 1                                       | 2004        | 2003          | 2002       | 2001       | 2000          | 1999       | 1998       | 1997       | 1996       | 1995       |
| Projected Headcount*                    | 30,441      | 27,450        | 26,300     | 27,000     | 27,201        | 27,253     | 27,880     | 28,006     | 26,604     | 27,511     |
| Actual First Day Enrollment             | 24,179      | 23,540        | 22,895     | 23,165     | 23,079        | 22,932     | 23,957     | 23,558     | 24,300     | 25,691     |
| Actual One-Tenth Day Enrollment         |             | 24,146        | 23,713     | 23,688     | 23,400        | 23,445     | 24,455     | 24,443     | 24,941     | 26,144     |
| Actual End of Session (Credit)          |             | 22,720        | 22,350     | 23,811     | 23,619        | 23,611     | 24,566     | 24,684     | 25,178     | 25,950     |
| Actual End of Session (Non-Credit)      |             | 3,292         | 3,024      | 2,411      | 6,004         | 3,390      | 2,687      | 2,885      | 6,036      | 2,271      |
| Actual End of Session Total             |             | 26,012        | 25,374     | 26,222     | 29,623        | 27,001     | 27,253     | 27,569     | 31,214     | 28,221     |
|                                         |             |               |            |            |               |            |            |            |            |            |
| Credit Hours Per Student                |             |               |            |            |               |            |            |            |            |            |
|                                         | 2004        | 2003          | 2002       | 2001       | 2000          | 1999       | 1998       | 1997       | 1996       | 1995       |
| Actual First Day Enrollment Credit Hour | s 200467.00 | 194489.50     | 186,569.00 | 183,496.00 | 178,659.50    | 174,760.50 | 180,673.50 | 175,228.00 | 178,205.50 | 186,724.00 |
| Actual First Day Enrollment Headcount   | 24,179.00   | 23,540.00     | 22,895.00  | 23,165.00  | 23,079.00     | 22,932.00  | 23,957.00  | 23,558.00  | 24,300.00  | 25,691.00  |
| Credit Hours Per Student/FDS            | 8.29        | 8.26          | 8.15       | 7.92       | 7.74          | 7.62       | 7.54       | 7.44       | 7.33       | 7.27       |
|                                         | /           |               |            |            |               |            |            |            |            |            |
| Actual One-Tenth Day Credit Hours       | -           | 195,254.00    | 188,882.00 | 183,908.00 | 178,526.50    | 176,377.00 | 182,443.00 | 179,347.50 | 180,217.00 | 187,734.00 |
| Actual One-Tenth Day Headcount          | _           | 24,146.00     | 23,713.00  | 23,688.00  | 23,400.00     | 23,445.00  | 24,455.00  | 24,443.00  | 24,941.00  | 26,144.00  |
| Credit Hours Per Student /OTD           |             | 8.09          | 7.97       | 7.76       | 7.63          | 7.52       | 7.46       | 7.34       | 7.23       | 7.18       |
|                                         |             | NECT COLD 500 |            | 000 000 00 | vale sala arr |            |            |            |            |            |
| Actual EOS Credit Hours                 |             | 178,232.83    |            |            |               |            | 186,302.00 |            |            |            |
| Actual EOS Headcount                    |             | 26,012.00     | 25,374.00  | 26,222.00  | 29,623.00     | 27,001.00  | 27,253.00  | 27,569.00  | 31,214.00  | 28,221.00  |
| Credit Hours Per Student/EOS            |             | 6.85          | 6.87       | 7.26       | 6.38          | 6.77       | 6.84       | 6.66       | 6.13       | 7.30       |
|                                         |             | 2003          | 2002       | 2001       | 2000          | 1999       | 1998       | 1997       | 1996       | 1995       |