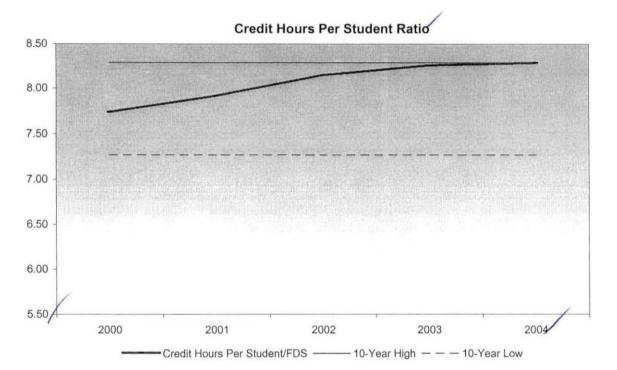

## Oakland Community College Official Enrollment Report - Credit Hours Per Student Fall 2004 - First Day of Session College-Wide

|                                          |            |            |            |            |            | 1-Year   | 5-Year   |
|------------------------------------------|------------|------------|------------|------------|------------|----------|----------|
|                                          | 2000       | 2001       | 2002       | 2003       | 2004       | % Change | % Change |
| Actual First Day Enrollment Credit Hours | 178,659.50 | 183,496.00 | 186,569.00 | 194,489.50 | 200,467.00 | 3.1%     | 12.2%    |
| Actual First Day Enrollment Headcount    | 23,079.00  | 23,165.00  | 22,895.00  | 23,540.00  | 24,179.00  | 2.7%     | 4.8%     |
| Credit Hours Per Student/FDS             | 7.74       | 7.92       | 8.15       | 8.26       | 8.29       | 0.4%     | 7.1%     |

#### Summary

During Fall 2004, students enrolled in an average of 8.29 credits collegewide.

This represents a 0.4% increase in credit hours per student from Fall 2003.

The five-year percentage change for credit hours per student shows an increase of 7.1%.

| 10 Year<br>High | 8.29 | (2004) |
|-----------------|------|--------|
| 10 Year<br>Low  | 7.27 | (1995) |