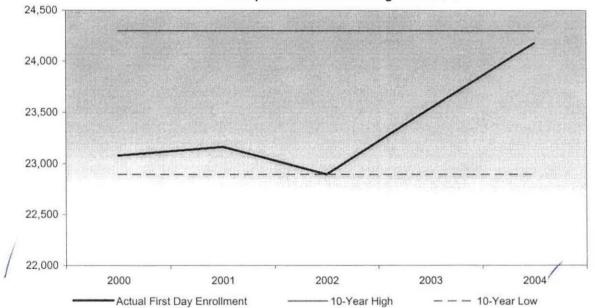

## Oakland Community College Official Enrollment Report - Student Headcount Fall 2004 - First Day of Session College-Wide

**Actual First Day Enrollment** 

|        |        |        |        |        | 1-Year   | 5-Year   |
|--------|--------|--------|--------|--------|----------|----------|
| 2000   | 2001   | 2002   | 2003   | 2004   | % Change | % Change |
| 23,079 | 23,165 | 22,895 | 23,540 | 24,179 | 2.7%     | 4.8%     |

#### Student Headcount Compared to Ten-Year High and Low

#### Summary

Student headcount for the First Day of Session, Fall 2004 increased 2.7% from the First Day of Session, Fall 2003.

The five-year percentage change shows a 4.8% increase in actual student headcount college-wide.

| 10-Year<br>High | 25,691.00 | (1995) |
|-----------------|-----------|--------|
| 10-Year<br>Low  | 22,895.00 | (2002) |

NOTE: Summation of campus headcounts do not equal college totals due to attendance at more than one campus.