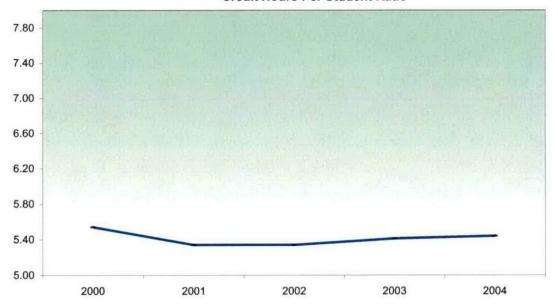

## Oakland Community College Official Enrollment Report - Credit Hours Per Student Fall 2004 - First Day of Session Southfield

|                                          |           |           |           |           |           | 1-Year   | 5-Year   |
|------------------------------------------|-----------|-----------|-----------|-----------|-----------|----------|----------|
|                                          | 2000      | 2001      | 2002      | 2003      | 2004      | % Change | % Change |
| Actual First Day Enrollment Credit Hours | 10,759.50 | 10,979.50 | 12,855.00 | 15,102.00 | 17,563.00 | 16.3%    | 63.2%    |
| Actual First Day Enrollment Headcount    | 1,915.00  | 2,008.00  | 2,337.00  | 2,750.00  | 3,164.00  | 15.1%    | 65.2%    |
| Credit Hours Per Student/FDS             | 5.62      | 5.47      | 5.50      | 5.49      | 5.55      | 1.1%     | -1.2%    |

#### Summary

Southfield shows an average of 5.55 credit hours per student for the Fall 2004 term.

This represents an increase of 1.1% from Fall 2003.

The five year percentage change of credit hours per student shows a decrease of 1.2%.

| 10-Year<br>High | 5.62 | (2000) |
|-----------------|------|--------|
| 10-Year<br>Low  | 5.22 | (1999) |

dowe want, or in operat? point? on all credit hours? point?

Oakland Community College
Official Enrollment Report - Student Credit Hours