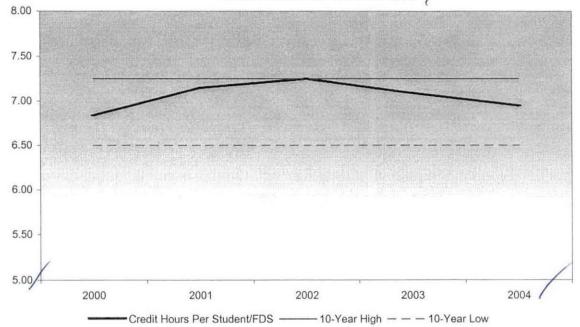

## Oakland Community College Official Enrollment Report - Credit Hours Per Student Fall 2004 - First Day of Session Highland Lakes

|                                          |           |           |           |           |           | 1-Year   | 5-Year   |
|------------------------------------------|-----------|-----------|-----------|-----------|-----------|----------|----------|
|                                          | 2000      | 2001      | 2002      | 2003      | 2004      | % Change | % Change |
| Actual First Day Enrollment Credit Hours | 26,968.00 | 28,053.50 | 30,312.00 | 31,969.50 | 33,267.00 | 4.1%     | 23.4%    |
| Actual First Day Enrollment Headcount    | 3,944.00  | 3,921.00  | 4,179.00  | 4,506.00  | 4,790.00  | 6.3%     | 21.5%    |
| Credit Hours Per Student/FDS             | 6.84      | 7.15      | 7.25      | 7.09      | 6.95      | -2.0%    | 1.6%     |

#### Credit Hours Per Student Ratio

#### Summary

Highland Lakes shows an average of 6.95 credit hours per student for the Fall 2004 term.

This represents a decrease of 2% from Fall 2003.

The five-year percentage change of credit hours per student shows an increase of 1.6%.

| 10-Year<br>High | 7.25 | (2002) |
|-----------------|------|--------|
| 10-Year<br>Low  | 6.50 | (1995) |