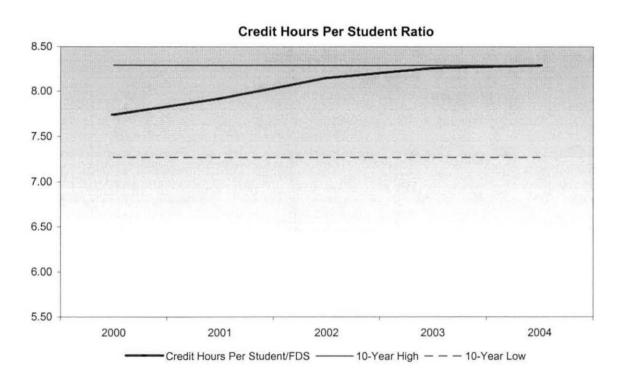

## Oakland Community College Official Enrollment Report - Credit Hours Per Student Fall 2004 - First Day of Session College-Wide

|                                          |            |            |            |            |            | 1-Year   | 5-Year   |
|------------------------------------------|------------|------------|------------|------------|------------|----------|----------|
|                                          | 2000       | 2001       | 2002       | 2003       | 2004       | % Change | % Change |
| Actual First Day Enrollment Credit Hours | 178,659.50 | 183,496.00 | 186,569.00 | 194,489.50 | 200,467.00 | 3.1%     | 12.2%    |
| Actual First Day Enrollment Headcount    | 23,079.00  | 23,165.00  | 22,895.00  | 23,540.00  | 24,179.00  | 2.7%     | 4.8%     |
| Credit Hours Per Student/FDS             | 7.74       | 7.92       | 8.15       | 8.26       | 8.29       | 0.4%     | 7.1%     |

#### Summary

During Fall 2004, students enrolled in an average of 8.29 credits collegewide.

This represents a 0.4% increase in credit hours per student from Fall 2003.

The five-year percentage change for credit hours per student shows an increase of 7.1%.

| 10 Year<br>High | 8.29 | (2004) |
|-----------------|------|--------|
| 10 Year<br>Low  | 7.27 | (1995) |