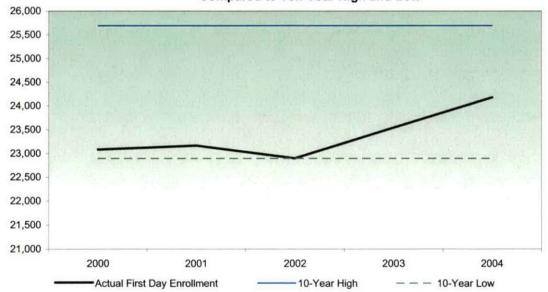

#### Student Headcount Compared to Ten-Year High and Low

## Oakland Community College Official Enrollment Report - Student Headcount Fall 2004 - First Day of Session College-Wide

**Actual First Day Enrollment** 

|        |        |        |        |        | 1-Year   | 5-Year   |
|--------|--------|--------|--------|--------|----------|----------|
| 2000   | 2001   | 2002   | 2003   | 2004   | % Change | % Change |
| 23,079 | 23,165 | 22,895 | 23,540 | 24,179 | 2.7%     | 4.8%     |

| 10-Year<br>High | 25,691.00 | (1995) |
|-----------------|-----------|--------|
| 10-Year<br>Low  | 22,895.00 | (2002) |

NOTE: Summation of campus headcounts do not equal college totals due to attendance at more than one campus.