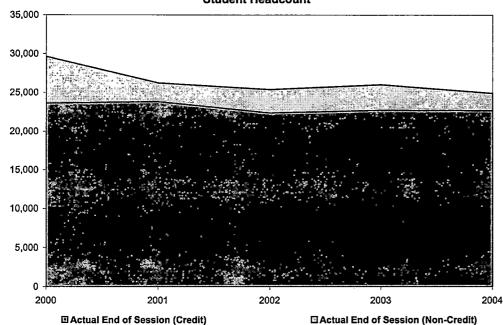

#### College-Wide

| Credit | Hours |
|--------|-------|
|--------|-------|

| Credit riours                           |             |               |            |            |               |            |            |            |            |            |
|-----------------------------------------|-------------|---------------|------------|------------|---------------|------------|------------|------------|------------|------------|
|                                         | 2004        | 2003          | 2002       | 2001       | 2000          | 1999       | 1998       | 1997       | 1996       | 1995       |
| Projected Student Credit Hours*         | 202,099.00  | 195,688.00    | 192321.00  | 187229.00  | 185949.00     | 186302.00  | 180159.00  | 171256.00  | 194556.00  | 208551.10  |
| Actual First Day Enrollment             | 200,467.00  | 194,489.50    | 186569.00  | 183496.00  | 178659.50     | 174760.50  | 180673.50  | 175228.00  | 178,205.50 | 186,724.00 |
| Actual One-Tenth Day Enrollment         |             | 195,254.00    | 188882.00  | 183908.00  | 178526.50     | 176377.00  | 182443.00  | 179347.50  | 180217.00  | 187734.00  |
| Actual End of Session (Credit)          |             | 171,035.50    | 167239.00  | 184760.00  | 179957.00     | 177759.00  | 183261.00  | 180471.00  | 186689.00  | 199443.00  |
| Actual End of Session (Non-Credit)      |             | 7,197.33      | 7087.63    | 5593.88    | 9063.00       | 5158.00    | 3041.00    | 3167.50    | 4677.70    | 6600.20    |
| Actual End of Session Total             |             | 178,232.83    | 174326.63  | 190353.88  | 189020.00     | 182664.00  | 186302.00  | 183638.50  | 191366.70  | 206043.20  |
|                                         |             |               |            |            |               |            |            |            |            |            |
| Headcount                               |             |               |            |            |               |            |            |            |            |            |
| 1                                       | 2004        | 2003          | 2002       | 2001       | 2000          | 1999       | 1998       | 1997       | 1996       | 1995       |
| Projected Headcount*                    | 30,441      | 27,450        | 26,300     | 27,000     | 27,201        | 27,253     | 27,880     | 28,006     | 26,604     | 27,511     |
| Actual First Day Enrollment             | 24,179      | 23,540        | 22,895     | 23,165     | 23,079        | 22,932     | 23,957     | 23,558     | 24,300     | 25,691     |
| Actual One-Tenth Day Enrollment         |             | 24,146        | 23,713     | 23,688     | 23,400        | 23,445     | 24,455     | 24,443     | 24,941     | 26,144     |
| Actual End of Session (Credit)          |             | 22,720        | 22,350     | 23,811     | 23,619        | 23,611     | 24,566     | 24,684     | 25,178     | 25,950     |
| Actual End of Session (Non-Credit)      |             | 3,292         | 3,024      | 2,411      | 6,004         | 3,390      | 2,687      | 2,885      | 6,036      | 2,271      |
| Actual End of Session Total             |             | 26,012        | 25,374     | 26,222     | 29,623        | 27,001     | 27,253     | 27,569     | 31,214     | 28,221     |
|                                         |             |               |            |            |               |            |            |            |            |            |
| Credit Hours Per Student                |             |               |            |            |               |            |            |            |            |            |
|                                         | 2004        | 2003          | 2002       | 2001       | 2000          | 1999       | 1998       | 1997       | 1996       | 1995       |
| Actual First Day Enrollment Credit Hour | s 200467.00 | 194489.50     | 186,569.00 | 183,496.00 | 178,659.50    | 174,760.50 | 180,673.50 | 175,228.00 | 178,205.50 | 186,724.00 |
| Actual First Day Enrollment Headcount   | 24,179.00   | 23,540.00     | 22,895.00  | 23,165.00  | 23,079.00     | 22,932.00  | 23,957.00  | 23,558.00  | 24,300.00  | 25,691.00  |
| Credit Hours Per Student/FDS            | 8.29        | 8.26          | 8.15       | 7.92       | 7.74          | 7.62       | 7.54       | 7.44       | 7.33       | 7.27       |
|                                         | /           |               |            |            |               |            |            |            |            |            |
| Actual One-Tenth Day Credit Hours       | -           | 195,254.00    | 188,882.00 | 183,908.00 | 178,526.50    | 176,377.00 | 182,443.00 | 179,347.50 | 180,217.00 | 187,734.00 |
| Actual One-Tenth Day Headcount          | _           | 24,146.00     | 23,713.00  | 23,688.00  | 23,400.00     | 23,445.00  | 24,455.00  | 24,443.00  | 24,941.00  | 26,144.00  |
| Credit Hours Per Student /OTD           |             | 8.09          | 7.97       | 7.76       | 7.63          | 7.52       | 7.46       | 7.34       | 7.23       | 7.18       |
|                                         |             | NECT COLD 500 |            | 000 000 00 | vale sala arr |            |            |            |            |            |
| Actual EOS Credit Hours                 |             | 178,232.83    |            |            |               |            | 186,302.00 |            |            |            |
| Actual EOS Headcount                    |             | 26,012.00     | 25,374.00  | 26,222.00  | 29,623.00     | 27,001.00  | 27,253.00  | 27,569.00  | 31,214.00  | 28,221.00  |
| Credit Hours Per Student/EOS            |             | 6.85          | 6.87       | 7.26       | 6.38          | 6.77       | 6.84       | 6.66       | 6.13       | 7.30       |
|                                         |             | 2003          | 2002       | 2001       | 2000          | 1999       | 1998       | 1997       | 1996       | 1995       |