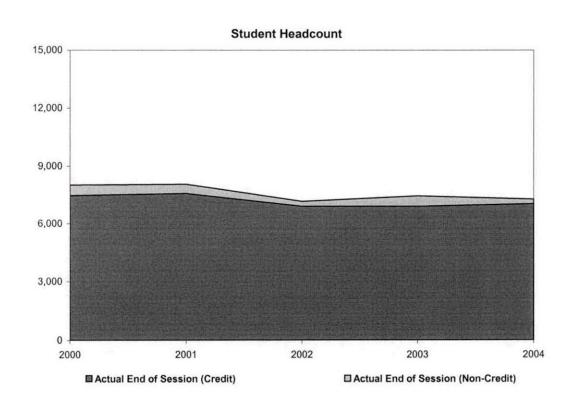

#### College-Wide

| Credit | Hours |
|--------|-------|
|--------|-------|

| Credit riours                           |             |               |            |            |               |            |            |            |            |            |
|-----------------------------------------|-------------|---------------|------------|------------|---------------|------------|------------|------------|------------|------------|
|                                         | 2004        | 2003          | 2002       | 2001       | 2000          | 1999       | 1998       | 1997       | 1996       | 1995       |
| Projected Student Credit Hours*         | 202,099.00  | 195,688.00    | 192321.00  | 187229.00  | 185949.00     | 186302.00  | 180159.00  | 171256.00  | 194556.00  | 208551.10  |
| Actual First Day Enrollment             | 200,467.00  | 194,489.50    | 186569.00  | 183496.00  | 178659.50     | 174760.50  | 180673.50  | 175228.00  | 178,205.50 | 186,724.00 |
| Actual One-Tenth Day Enrollment         |             | 195,254.00    | 188882.00  | 183908.00  | 178526.50     | 176377.00  | 182443.00  | 179347.50  | 180217.00  | 187734.00  |
| Actual End of Session (Credit)          |             | 171,035.50    | 167239.00  | 184760.00  | 179957.00     | 177759.00  | 183261.00  | 180471.00  | 186689.00  | 199443.00  |
| Actual End of Session (Non-Credit)      |             | 7,197.33      | 7087.63    | 5593.88    | 9063.00       | 5158.00    | 3041.00    | 3167.50    | 4677.70    | 6600.20    |
| Actual End of Session Total             |             | 178,232.83    | 174326.63  | 190353.88  | 189020.00     | 182664.00  | 186302.00  | 183638.50  | 191366.70  | 206043.20  |
|                                         |             |               |            |            |               |            |            |            |            |            |
| Headcount                               |             |               |            |            |               |            |            |            |            |            |
| 1                                       | 2004        | 2003          | 2002       | 2001       | 2000          | 1999       | 1998       | 1997       | 1996       | 1995       |
| Projected Headcount*                    | 30,441      | 27,450        | 26,300     | 27,000     | 27,201        | 27,253     | 27,880     | 28,006     | 26,604     | 27,511     |
| Actual First Day Enrollment             | 24,179      | 23,540        | 22,895     | 23,165     | 23,079        | 22,932     | 23,957     | 23,558     | 24,300     | 25,691     |
| Actual One-Tenth Day Enrollment         |             | 24,146        | 23,713     | 23,688     | 23,400        | 23,445     | 24,455     | 24,443     | 24,941     | 26,144     |
| Actual End of Session (Credit)          |             | 22,720        | 22,350     | 23,811     | 23,619        | 23,611     | 24,566     | 24,684     | 25,178     | 25,950     |
| Actual End of Session (Non-Credit)      |             | 3,292         | 3,024      | 2,411      | 6,004         | 3,390      | 2,687      | 2,885      | 6,036      | 2,271      |
| Actual End of Session Total             |             | 26,012        | 25,374     | 26,222     | 29,623        | 27,001     | 27,253     | 27,569     | 31,214     | 28,221     |
|                                         |             |               |            |            |               |            |            |            |            |            |
| Credit Hours Per Student                |             |               |            |            |               |            |            |            |            |            |
|                                         | 2004        | 2003          | 2002       | 2001       | 2000          | 1999       | 1998       | 1997       | 1996       | 1995       |
| Actual First Day Enrollment Credit Hour | s 200467.00 | 194489.50     | 186,569.00 | 183,496.00 | 178,659.50    | 174,760.50 | 180,673.50 | 175,228.00 | 178,205.50 | 186,724.00 |
| Actual First Day Enrollment Headcount   | 24,179.00   | 23,540.00     | 22,895.00  | 23,165.00  | 23,079.00     | 22,932.00  | 23,957.00  | 23,558.00  | 24,300.00  | 25,691.00  |
| Credit Hours Per Student/FDS            | 8.29        | 8.26          | 8.15       | 7.92       | 7.74          | 7.62       | 7.54       | 7.44       | 7.33       | 7.27       |
|                                         | /           |               |            |            |               |            |            |            |            |            |
| Actual One-Tenth Day Credit Hours       | -           | 195,254.00    | 188,882.00 | 183,908.00 | 178,526.50    | 176,377.00 | 182,443.00 | 179,347.50 | 180,217.00 | 187,734.00 |
| Actual One-Tenth Day Headcount          | _           | 24,146.00     | 23,713.00  | 23,688.00  | 23,400.00     | 23,445.00  | 24,455.00  | 24,443.00  | 24,941.00  | 26,144.00  |
| Credit Hours Per Student /OTD           |             | 8.09          | 7.97       | 7.76       | 7.63          | 7.52       | 7.46       | 7.34       | 7.23       | 7.18       |
|                                         |             | NECT COLD 500 |            | 000 000 00 | vale sala arr |            |            |            |            |            |
| Actual EOS Credit Hours                 |             | 178,232.83    |            |            |               |            | 186,302.00 |            |            |            |
| Actual EOS Headcount                    |             | 26,012.00     | 25,374.00  | 26,222.00  | 29,623.00     | 27,001.00  | 27,253.00  | 27,569.00  | 31,214.00  | 28,221.00  |
| Credit Hours Per Student/EOS            |             | 6.85          | 6.87       | 7.26       | 6.38          | 6.77       | 6.84       | 6.66       | 6.13       | 7.30       |
|                                         |             | 2003          | 2002       | 2001       | 2000          | 1999       | 1998       | 1997       | 1996       | 1995       |