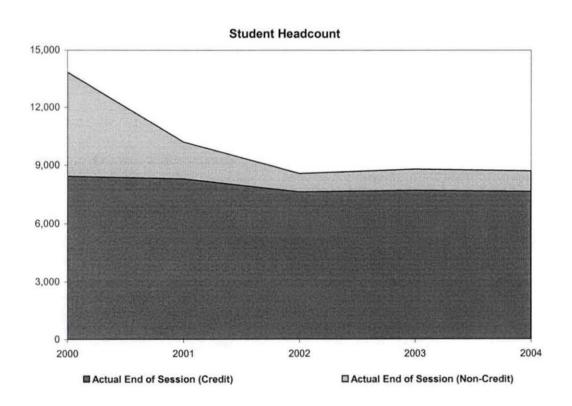

#### College-Wide

| Credit | Hours |
|--------|-------|
|--------|-------|

| Credit riours                           |             |               |            |            |               |            |            |            |            |            |
|-----------------------------------------|-------------|---------------|------------|------------|---------------|------------|------------|------------|------------|------------|
|                                         | 2004        | 2003          | 2002       | 2001       | 2000          | 1999       | 1998       | 1997       | 1996       | 1995       |
| Projected Student Credit Hours*         | 202,099.00  | 195,688.00    | 192321.00  | 187229.00  | 185949.00     | 186302.00  | 180159.00  | 171256.00  | 194556.00  | 208551.10  |
| Actual First Day Enrollment             | 200,467.00  | 194,489.50    | 186569.00  | 183496.00  | 178659.50     | 174760.50  | 180673.50  | 175228.00  | 178,205.50 | 186,724.00 |
| Actual One-Tenth Day Enrollment         |             | 195,254.00    | 188882.00  | 183908.00  | 178526.50     | 176377.00  | 182443.00  | 179347.50  | 180217.00  | 187734.00  |
| Actual End of Session (Credit)          |             | 171,035.50    | 167239.00  | 184760.00  | 179957.00     | 177759.00  | 183261.00  | 180471.00  | 186689.00  | 199443.00  |
| Actual End of Session (Non-Credit)      |             | 7,197.33      | 7087.63    | 5593.88    | 9063.00       | 5158.00    | 3041.00    | 3167.50    | 4677.70    | 6600.20    |
| Actual End of Session Total             |             | 178,232.83    | 174326.63  | 190353.88  | 189020.00     | 182664.00  | 186302.00  | 183638.50  | 191366.70  | 206043.20  |
|                                         |             |               |            |            |               |            |            |            |            |            |
| Headcount                               |             |               |            |            |               |            |            |            |            |            |
| 1                                       | 2004        | 2003          | 2002       | 2001       | 2000          | 1999       | 1998       | 1997       | 1996       | 1995       |
| Projected Headcount*                    | 30,441      | 27,450        | 26,300     | 27,000     | 27,201        | 27,253     | 27,880     | 28,006     | 26,604     | 27,511     |
| Actual First Day Enrollment             | 24,179      | 23,540        | 22,895     | 23,165     | 23,079        | 22,932     | 23,957     | 23,558     | 24,300     | 25,691     |
| Actual One-Tenth Day Enrollment         |             | 24,146        | 23,713     | 23,688     | 23,400        | 23,445     | 24,455     | 24,443     | 24,941     | 26,144     |
| Actual End of Session (Credit)          |             | 22,720        | 22,350     | 23,811     | 23,619        | 23,611     | 24,566     | 24,684     | 25,178     | 25,950     |
| Actual End of Session (Non-Credit)      |             | 3,292         | 3,024      | 2,411      | 6,004         | 3,390      | 2,687      | 2,885      | 6,036      | 2,271      |
| Actual End of Session Total             |             | 26,012        | 25,374     | 26,222     | 29,623        | 27,001     | 27,253     | 27,569     | 31,214     | 28,221     |
|                                         |             |               |            |            |               |            |            |            |            |            |
| Credit Hours Per Student                |             |               |            |            |               |            |            |            |            |            |
|                                         | 2004        | 2003          | 2002       | 2001       | 2000          | 1999       | 1998       | 1997       | 1996       | 1995       |
| Actual First Day Enrollment Credit Hour | s 200467.00 | 194489.50     | 186,569.00 | 183,496.00 | 178,659.50    | 174,760.50 | 180,673.50 | 175,228.00 | 178,205.50 | 186,724.00 |
| Actual First Day Enrollment Headcount   | 24,179.00   | 23,540.00     | 22,895.00  | 23,165.00  | 23,079.00     | 22,932.00  | 23,957.00  | 23,558.00  | 24,300.00  | 25,691.00  |
| Credit Hours Per Student/FDS            | 8.29        | 8.26          | 8.15       | 7.92       | 7.74          | 7.62       | 7.54       | 7.44       | 7.33       | 7.27       |
|                                         | /           |               |            |            |               |            |            |            |            |            |
| Actual One-Tenth Day Credit Hours       | -           | 195,254.00    | 188,882.00 | 183,908.00 | 178,526.50    | 176,377.00 | 182,443.00 | 179,347.50 | 180,217.00 | 187,734.00 |
| Actual One-Tenth Day Headcount          | _           | 24,146.00     | 23,713.00  | 23,688.00  | 23,400.00     | 23,445.00  | 24,455.00  | 24,443.00  | 24,941.00  | 26,144.00  |
| Credit Hours Per Student /OTD           |             | 8.09          | 7.97       | 7.76       | 7.63          | 7.52       | 7.46       | 7.34       | 7.23       | 7.18       |
|                                         |             | NECT COLD 500 |            | 000 000 00 | vale sala arr |            |            |            |            |            |
| Actual EOS Credit Hours                 |             | 178,232.83    |            |            |               |            | 186,302.00 |            |            |            |
| Actual EOS Headcount                    |             | 26,012.00     | 25,374.00  | 26,222.00  | 29,623.00     | 27,001.00  | 27,253.00  | 27,569.00  | 31,214.00  | 28,221.00  |
| Credit Hours Per Student/EOS            |             | 6.85          | 6.87       | 7.26       | 6.38          | 6.77       | 6.84       | 6.66       | 6.13       | 7.30       |
|                                         |             | 2003          | 2002       | 2001       | 2000          | 1999       | 1998       | 1997       | 1996       | 1995       |