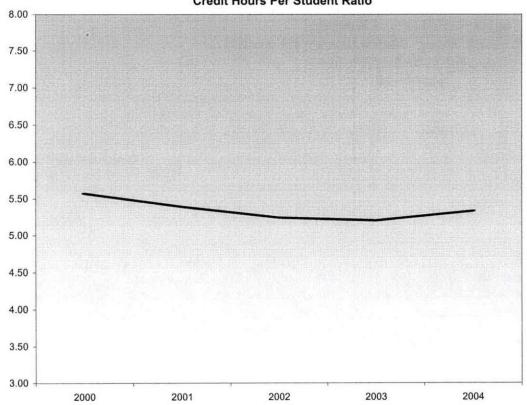

## Oakland Community College Official Enrollment Report - Credit Hours Per Student Fall 2004 - First Day of Session Southfield

|                                          |           |           |           |           |           | 1-Year   | 5-Year   |
|------------------------------------------|-----------|-----------|-----------|-----------|-----------|----------|----------|
|                                          | 2000      | 2001      | 2002      | 2003      | 2004      | % Change | % Change |
| Actual First Day Enrollment Credit Hours | 10,759.50 | 10,979.50 | 12,855.00 | 15,102.00 | 17,563.00 | 16.3%    | 63.2%    |
| Actual First Day Enrollment Headcount    | 1,915.00  | 2,008.00  | 2,337.00  | 2,750.00  | 3,164.00  | 15.1%    | 65.2%    |
| Credit Hours Per Student/FDS             | 5.62      | 5.47      | 5.50      | 5.49      | 5.55      | 1.1%     | -1.2%    |

# 7.50 7.00 6.50 5.50 2000 2001 2002 2003 2004 —Credit Hours Per Student/FDS 10-Year High — — 10-Year Low

#### Summary

Southfield shows an average of 5.55 credit hours per student for the Fall 2004 term.

This represents an increase of 1.1% from Fall 2003.

The five year percentage change of credit hours per student shows a decrease of 1.2%.

| 10-Year<br>High | 5.62 | (2000) |
|-----------------|------|--------|
| 10-Year<br>Low  | 5.22 | (1999) |

dowe want, or in operat? point? on all credit hours? point?

Oakland Community College
Official Enrollment Report - Student Credit Hours