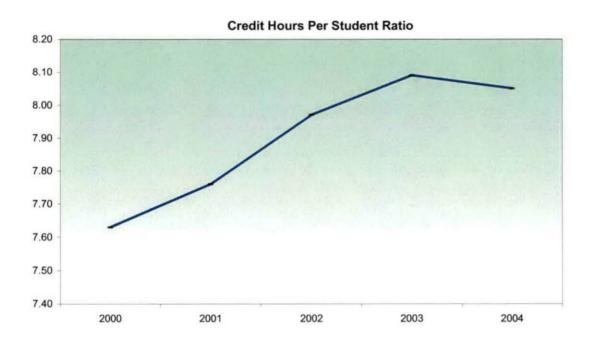

## Oakland Community College Official Enrollment Report - Credit Hours Per Student Fall 2004 - First Day of Session College-Wide

|                                          |            |            |            |            |            | 1-Year   | 5-Year   |
|------------------------------------------|------------|------------|------------|------------|------------|----------|----------|
|                                          | 2000       | 2001       | 2002       | 2003       | 2004       | % Change | % Change |
| Actual First Day Enrollment Credit Hours | 178,659.50 | 183,496.00 | 186,569.00 | 194,489.50 | 200,467.00 | 3.1%     | 12.2%    |
| Actual First Day Enrollment Headcount    | 23,079.00  | 23,165.00  | 22,895.00  | 23,540.00  | 24,179.00  | 2.7%     | 4.8%     |
| Credit Hours Per Student/FDS             | 7.74       | 7.92       | 8.15       | 8.26       | 8.29       | 0.4%     | 7.1%     |

#### Summary

During Fall 2004, students enrolled in an average of 8.29 credits collegewide.

This represents a 0.4% increase in credit hours per student from Fall 2003.

The five-year percentage change for credit hours per student shows an increase of 7.1%.

| 10 Year<br>High | 8.29 | (2004) |
|-----------------|------|--------|
| 10 Year<br>Low  | 7.27 | (1995) |