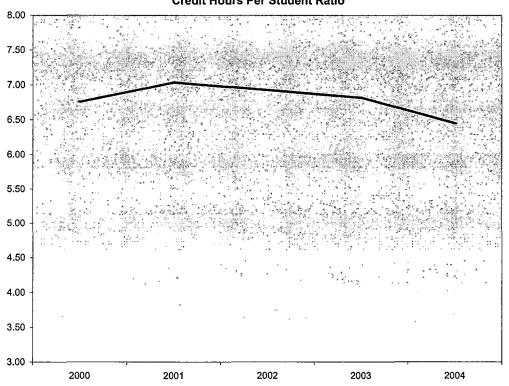

## Oakland Community College Official Enrollment Report - Credit Hours Per Student Fall 2004 - First Day of Session College-Wide

|                                          |            |            |            |            |            | 1-Year   | 5-Year   |
|------------------------------------------|------------|------------|------------|------------|------------|----------|----------|
|                                          | 2000       | 2001       | 2002       | 2003       | 2004       | % Change | % Change |
| Actual First Day Enrollment Credit Hours | 178,659.50 | 183,496.00 | 186,569.00 | 194,489.50 | 200,467.00 | 3.1%     | 12.2%    |
| Actual First Day Enrollment Headcount    | 23,079.00  | 23,165.00  | 22,895.00  | 23,540.00  | 24,179.00  | 2.7%     | 4.8%     |
| Credit Hours Per Student/FDS             | 7.74       | 7.92       | 8.15       | 8.26       | 8.29       | 0.4%     | 7.1%     |

#### Summary

During Fall 2004, students enrolled in an average of 8.29 credits collegewide.

This represents a 0.4% increase in credit hours per student from Fall 2003.

The five-year percentage change for credit hours per student shows an increase of 7.1%.

| 10 Year<br>High | 8.29 | (2004) |
|-----------------|------|--------|
| 10 Year<br>Low  | 7.27 | (1995) |