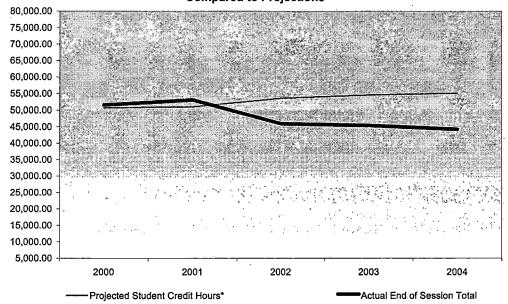

#### College-Wide

| Credit | Hours |
|--------|-------|
|--------|-------|

| Credit riours                           |             |               |            |            |               |            |            |            |            |            |
|-----------------------------------------|-------------|---------------|------------|------------|---------------|------------|------------|------------|------------|------------|
|                                         | 2004        | 2003          | 2002       | 2001       | 2000          | 1999       | 1998       | 1997       | 1996       | 1995       |
| Projected Student Credit Hours*         | 202,099.00  | 195,688.00    | 192321.00  | 187229.00  | 185949.00     | 186302.00  | 180159.00  | 171256.00  | 194556.00  | 208551.10  |
| Actual First Day Enrollment             | 200,467.00  | 194,489.50    | 186569.00  | 183496.00  | 178659.50     | 174760.50  | 180673.50  | 175228.00  | 178,205.50 | 186,724.00 |
| Actual One-Tenth Day Enrollment         |             | 195,254.00    | 188882.00  | 183908.00  | 178526.50     | 176377.00  | 182443.00  | 179347.50  | 180217.00  | 187734.00  |
| Actual End of Session (Credit)          |             | 171,035.50    | 167239.00  | 184760.00  | 179957.00     | 177759.00  | 183261.00  | 180471.00  | 186689.00  | 199443.00  |
| Actual End of Session (Non-Credit)      |             | 7,197.33      | 7087.63    | 5593.88    | 9063.00       | 5158.00    | 3041.00    | 3167.50    | 4677.70    | 6600.20    |
| Actual End of Session Total             |             | 178,232.83    | 174326.63  | 190353.88  | 189020.00     | 182664.00  | 186302.00  | 183638.50  | 191366.70  | 206043.20  |
|                                         |             |               |            |            |               |            |            |            |            |            |
| Headcount                               |             |               |            |            |               |            |            |            |            |            |
| 1                                       | 2004        | 2003          | 2002       | 2001       | 2000          | 1999       | 1998       | 1997       | 1996       | 1995       |
| Projected Headcount*                    | 30,441      | 27,450        | 26,300     | 27,000     | 27,201        | 27,253     | 27,880     | 28,006     | 26,604     | 27,511     |
| Actual First Day Enrollment             | 24,179      | 23,540        | 22,895     | 23,165     | 23,079        | 22,932     | 23,957     | 23,558     | 24,300     | 25,691     |
| Actual One-Tenth Day Enrollment         |             | 24,146        | 23,713     | 23,688     | 23,400        | 23,445     | 24,455     | 24,443     | 24,941     | 26,144     |
| Actual End of Session (Credit)          |             | 22,720        | 22,350     | 23,811     | 23,619        | 23,611     | 24,566     | 24,684     | 25,178     | 25,950     |
| Actual End of Session (Non-Credit)      |             | 3,292         | 3,024      | 2,411      | 6,004         | 3,390      | 2,687      | 2,885      | 6,036      | 2,271      |
| Actual End of Session Total             |             | 26,012        | 25,374     | 26,222     | 29,623        | 27,001     | 27,253     | 27,569     | 31,214     | 28,221     |
|                                         |             |               |            |            |               |            |            |            |            |            |
| Credit Hours Per Student                |             |               |            |            |               |            |            |            |            |            |
|                                         | 2004        | 2003          | 2002       | 2001       | 2000          | 1999       | 1998       | 1997       | 1996       | 1995       |
| Actual First Day Enrollment Credit Hour | s 200467.00 | 194489.50     | 186,569.00 | 183,496.00 | 178,659.50    | 174,760.50 | 180,673.50 | 175,228.00 | 178,205.50 | 186,724.00 |
| Actual First Day Enrollment Headcount   | 24,179.00   | 23,540.00     | 22,895.00  | 23,165.00  | 23,079.00     | 22,932.00  | 23,957.00  | 23,558.00  | 24,300.00  | 25,691.00  |
| Credit Hours Per Student/FDS            | 8.29        | 8.26          | 8.15       | 7.92       | 7.74          | 7.62       | 7.54       | 7.44       | 7.33       | 7.27       |
|                                         | /           |               |            |            |               |            |            |            |            |            |
| Actual One-Tenth Day Credit Hours       | -           | 195,254.00    | 188,882.00 | 183,908.00 | 178,526.50    | 176,377.00 | 182,443.00 | 179,347.50 | 180,217.00 | 187,734.00 |
| Actual One-Tenth Day Headcount          | _           | 24,146.00     | 23,713.00  | 23,688.00  | 23,400.00     | 23,445.00  | 24,455.00  | 24,443.00  | 24,941.00  | 26,144.00  |
| Credit Hours Per Student /OTD           |             | 8.09          | 7.97       | 7.76       | 7.63          | 7.52       | 7.46       | 7.34       | 7.23       | 7.18       |
|                                         |             | NECT COLD 500 |            | 000 000 00 | vale sala arr |            |            |            |            |            |
| Actual EOS Credit Hours                 |             | 178,232.83    |            |            |               |            | 186,302.00 |            |            |            |
| Actual EOS Headcount                    |             | 26,012.00     | 25,374.00  | 26,222.00  | 29,623.00     | 27,001.00  | 27,253.00  | 27,569.00  | 31,214.00  | 28,221.00  |
| Credit Hours Per Student/EOS            |             | 6.85          | 6.87       | 7.26       | 6.38          | 6.77       | 6.84       | 6.66       | 6.13       | 7.30       |
|                                         |             | 2003          | 2002       | 2001       | 2000          | 1999       | 1998       | 1997       | 1996       | 1995       |