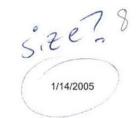

## Oakland Community College Official Enrollment Report - Credit Hours Per Student Fall 2004 - First Day of Session Southfield

|                                          |           |           |           |           |           | 1-Year   | 5-Year   |
|------------------------------------------|-----------|-----------|-----------|-----------|-----------|----------|----------|
|                                          | 2000      | 2001      | 2002      | 2003      | 2004      | % Change | % Change |
| Actual First Day Enrollment Credit Hours | 10,759.50 | 10,979.50 | 12,855.00 | 15,102.00 | 17,563.00 | 16.3%    | 63.2%    |
| Actual First Day Enrollment Headcount    | 1,915.00  | 2,008.00  | 2,337.00  | 2,750.00  | 3,164.00  | 15.1%    | 65.2%    |
| Credit Hours Per Student/FDS             | 5.62      | 5.47      | 5.50      | 5.49      | 5.55      | 1.1%     | -1.2%    |

#### Summary

Southfield shows an average of 5.55 credit hours per student for the Fall 2004 term.

This represents an increase of 1.1% from Fall 2003.

The five year percentage change of credit hours per student shows a decrease of 1.2%.

| 10-Year<br>High | 5.62 | (2000) |
|-----------------|------|--------|
| 10-Year<br>Low  | 5.22 | (1999) |

dowe want, or in operat? point? on all credit hours? point?

Oakland Community College
Official Enrollment Report - Student Credit Hours