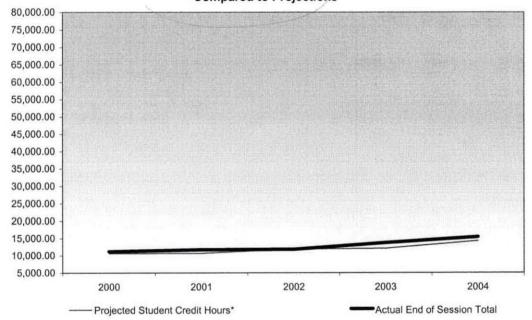

## Oakland Community College Official Enrollment Report - Credit Hours Per Student Fall 2004 - First Day of Session Southfield

|                                          |           |           |           |           |           | 1-Year   | 5-Year   |
|------------------------------------------|-----------|-----------|-----------|-----------|-----------|----------|----------|
|                                          | 2000      | 2001      | 2002      | 2003      | 2004      | % Change | % Change |
| Actual First Day Enrollment Credit Hours | 10,759.50 | 10,979.50 | 12,855.00 | 15,102.00 | 17,563.00 | 16.3%    | 63.2%    |
| Actual First Day Enrollment Headcount    | 1,915.00  | 2,008.00  | 2,337.00  | 2,750.00  | 3,164.00  | 15.1%    | 65.2%    |
| Credit Hours Per Student/FDS             | 5.62      | 5.47      | 5.50      | 5.49      | 5.55      | 1.1%     | -1.2%    |

#### Summary

Southfield shows an average of 5.55 credit hours per student for the Fall 2004 term.

This represents an increase of 1.1% from Fall 2003.

The five year percentage change of credit hours per student shows a decrease of 1.2%.

| 10-Year<br>High | 5.62 | (2000) |
|-----------------|------|--------|
| 10-Year<br>Low  | 5.22 | (1999) |

dowe want, or in operat? point? on all credit hours? point?

Oakland Community College
Official Enrollment Report - Student Credit Hours