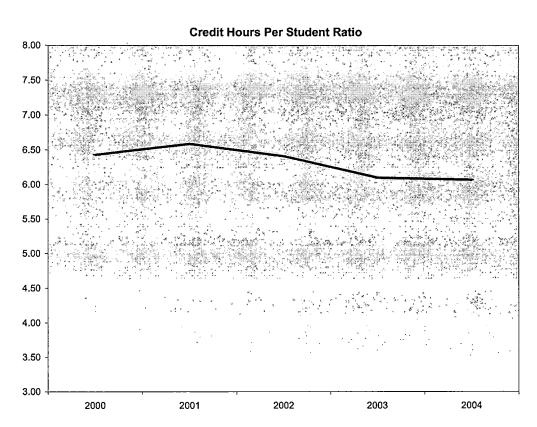

## Oakland Community College Official Enrollment Report - Credit Hours Per Student Fall 2004 - First Day of Session Southfield

|                                          |           |           |           |           |           | 1-Year   | 5-Year   |
|------------------------------------------|-----------|-----------|-----------|-----------|-----------|----------|----------|
|                                          | 2000      | 2001      | 2002      | 2003      | 2004      | % Change | % Change |
| Actual First Day Enrollment Credit Hours | 10,759.50 | 10,979.50 | 12,855.00 | 15,102.00 | 17,563.00 | 16.3%    | 63.2%    |
| Actual First Day Enrollment Headcount    | 1,915.00  | 2,008.00  | 2,337.00  | 2,750.00  | 3,164.00  | 15.1%    | 65.2%    |
| Credit Hours Per Student/FDS             | 5.62      | 5.47      | 5.50      | 5.49      | 5.55      | 1.1%     | -1.2%    |

# 7.50 7.00 6.50 5.50 2000 2001 2002 2003 2004 —Credit Hours Per Student/FDS 10-Year High — — 10-Year Low

#### Summary

Southfield shows an average of 5.55 credit hours per student for the Fall 2004 term.

This represents an increase of 1.1% from Fall 2003.

The five year percentage change of credit hours per student shows a decrease of 1.2%.

| 10-Year<br>High | 5.62 | (2000) |
|-----------------|------|--------|
| 10-Year<br>Low  | 5.22 | (1999) |

dowe want, or in operat? point? on all credit hours? point?

Oakland Community College
Official Enrollment Report - Student Credit Hours