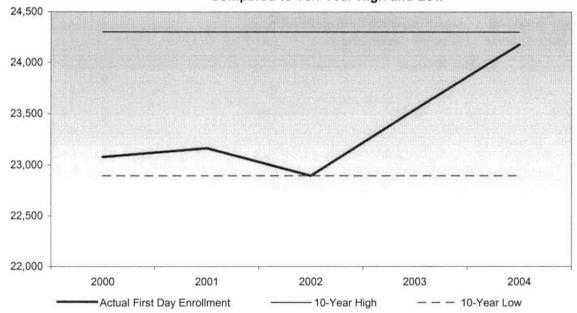

## Oakland Community College Official Enrollment Report - Student Headcount Fall 2004 - First Day of Session College-Wide

**Actual First Day Enrollment** 

|        |        |        |        |        | 1-Year   | 5-Year   |
|--------|--------|--------|--------|--------|----------|----------|
| 2000   | 2001   | 2002   | 2003   | 2004   | % Change | % Change |
| 23,079 | 23,165 | 22,895 | 23,540 | 24,179 | 2.7%     | 4.8%     |

#### Student Headcount Compared to Ten-Year High and Low

#### Summary

Student headcount for the First Day of Session, Fall 2004 increased 2.7% from the First Day of Session, Fall 2003.

The five-year percentage change shows a 4.8% increase in actual student headcount college-wide.

| 10-Year<br>High | 25,691.00 | (1995) |
|-----------------|-----------|--------|
| 10-Year<br>Low  | 22,895.00 | (2002) |

NOTE: Summation of campus headcounts do not equal college totals due to attendance at more than one campus.