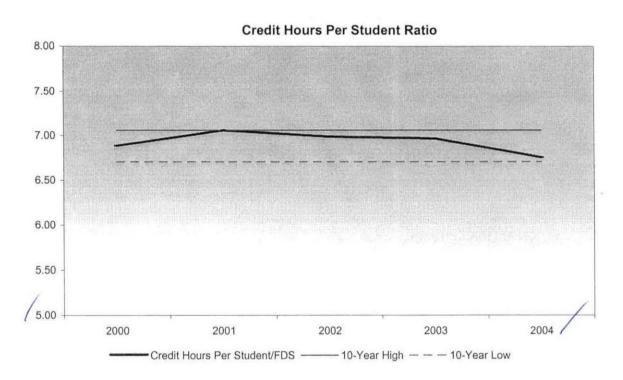

## Oakland Community College Official Enrollment Report - Credit Hours Per Student Fall 2004 - First Day of Session Auburn Hills

|                                          |           |           |           |           |           | 1-Year   | 5-Year   |
|------------------------------------------|-----------|-----------|-----------|-----------|-----------|----------|----------|
|                                          | 2000      | 2001      | 2002      | 2003      | 2004      | % Change | % Change |
| Actual First Day Enrollment Credit Hours | 57,410.00 | 57,810.00 | 58,638.00 | 60,360.00 | 60,893.00 | 0.9%     | 6.1%     |
| Actual First Day Enrollment Headcount    | 8,207.00  | 8,143.00  | 8,011.00  | 8,239.00  | 8,325.00  | 1.0%     | 1.4%     |
| Credit Hours Per Student/FDS             | 7.00      | 7.10      | 7.32      | 7.33      | 7.31      | -0.3%    | 4.4%     |

#### Summary

Auburn Hills shows an average of 7.31 credit hours per student for the Fall 2004 term.

This represents a decrease of 0.3% from Fall 2003.

The five-year percentage change of credit hours per student shows an increase of 4.4%.

| 10-Year<br>High | 7.33 | (2003) |
|-----------------|------|--------|
| 10-Year<br>Low  | 6.59 | (1995) |

NOTE: The actual student credit hours are based on credit courses only. Summation of campus headcounts do not equal college totals due to attendance at more than one campus.