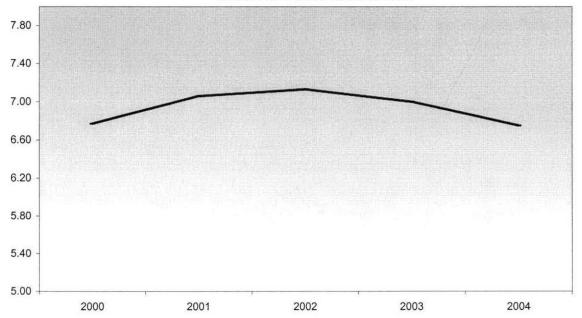

## Oakland Community College Official Enrollment Report - Credit Hours Per Student Fall 2004 - First Day of Session Auburn Hills

|                                          |           |           |           |           |           | 1-Year   | 5-Year   |
|------------------------------------------|-----------|-----------|-----------|-----------|-----------|----------|----------|
|                                          | 2000      | 2001      | 2002      | 2003      | 2004      | % Change | % Change |
| Actual First Day Enrollment Credit Hours | 57,410.00 | 57,810.00 | 58,638.00 | 60,360.00 | 60,893.00 | 0.9%     | 6.1%     |
| Actual First Day Enrollment Headcount    | 8,207.00  | 8,143.00  | 8,011.00  | 8,239.00  | 8,325.00  | 1.0%     | 1.4%     |
| Credit Hours Per Student/FDS             | 7.00      | 7.10      | 7.32      | 7.33      | 7.31      | -0.3%    | 4.4%     |

#### Summary

Auburn Hills shows an average of 7.31 credit hours per student for the Fall 2004 term.

This represents a decrease of 0.3% from Fall 2003.

The five-year percentage change of credit hours per student shows an increase of 4.4%.

| 10-Year<br>High | 7.33 | (2003) |
|-----------------|------|--------|
| 10-Year<br>Low  | 6.59 | (1995) |

NOTE: The actual student credit hours are based on credit courses only. Summation of campus headcounts do not equal college totals due to attendance at more than one campus.