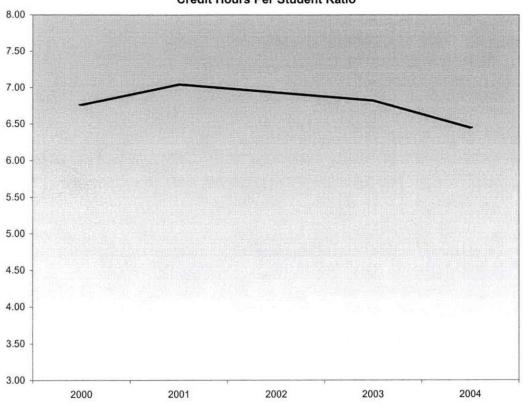

## Oakland Community College Official Enrollment Report - Credit Hours Per Student Fall 2004 - First Day of Session College-Wide

|                                          |            |            |            |            |            | 1-Year   | 5-Year   |
|------------------------------------------|------------|------------|------------|------------|------------|----------|----------|
|                                          | 2000       | 2001       | 2002       | 2003       | 2004       | % Change | % Change |
| Actual First Day Enrollment Credit Hours | 178,659.50 | 183,496.00 | 186,569.00 | 194,489.50 | 200,467.00 | 3.1%     | 12.2%    |
| Actual First Day Enrollment Headcount    | 23,079.00  | 23,165.00  | 22,895.00  | 23,540.00  | 24,179.00  | 2.7%     | 4.8%     |
| Credit Hours Per Student/FDS             | 7.74       | 7.92       | 8.15       | 8.26       | 8.29       | 0.4%     | 7.1%     |

#### Summary

During Fall 2004, students enrolled in an average of 8.29 credits collegewide.

This represents a 0.4% increase in credit hours per student from Fall 2003.

The five-year percentage change for credit hours per student shows an increase of 7.1%.

| 10 Year<br>High | 8.29 | (2004) |
|-----------------|------|--------|
| 10 Year<br>Low  | 7.27 | (1995) |