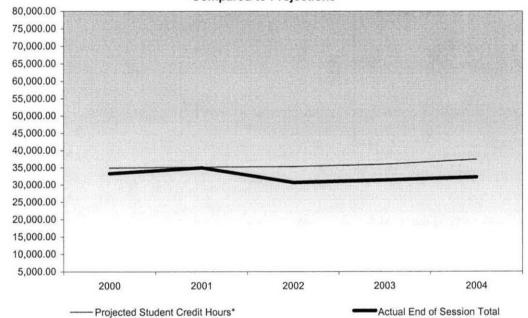

## Oakland Community College Official Enrollment Report - Credit Hours Per Student Fall 2004 - First Day of Session Auburn Hills

|                                          |           |           |           |           |           | 1-Year   | 5-Year   |
|------------------------------------------|-----------|-----------|-----------|-----------|-----------|----------|----------|
|                                          | 2000      | 2001      | 2002      | 2003      | 2004      | % Change | % Change |
| Actual First Day Enrollment Credit Hours | 57,410.00 | 57,810.00 | 58,638.00 | 60,360.00 | 60,893.00 | 0.9%     | 6.1%     |
| Actual First Day Enrollment Headcount    | 8,207.00  | 8,143.00  | 8,011.00  | 8,239.00  | 8,325.00  | 1.0%     | 1.4%     |
| Credit Hours Per Student/FDS             | 7.00      | 7.10      | 7.32      | 7.33      | 7.31      | -0.3%    | 4.4%     |

#### Summary

Auburn Hills shows an average of 7.31 credit hours per student for the Fall 2004 term.

This represents a decrease of 0.3% from Fall 2003.

The five-year percentage change of credit hours per student shows an increase of 4.4%.

| 10-Year<br>High | 7.33 | (2003) |
|-----------------|------|--------|
| 10-Year<br>Low  | 6.59 | (1995) |

NOTE: The actual student credit hours are based on credit courses only. Summation of campus headcounts do not equal college totals due to attendance at more than one campus.