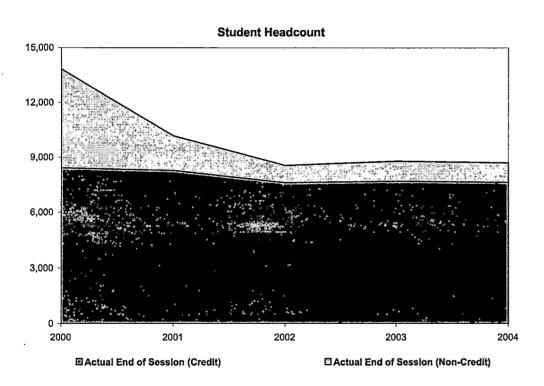

#### College-Wide

| Credit | Hours |
|--------|-------|
|--------|-------|

| Credit riours                           |             |               |            |            |               |            |            |            |            |            |
|-----------------------------------------|-------------|---------------|------------|------------|---------------|------------|------------|------------|------------|------------|
|                                         | 2004        | 2003          | 2002       | 2001       | 2000          | 1999       | 1998       | 1997       | 1996       | 1995       |
| Projected Student Credit Hours*         | 202,099.00  | 195,688.00    | 192321.00  | 187229.00  | 185949.00     | 186302.00  | 180159.00  | 171256.00  | 194556.00  | 208551.10  |
| Actual First Day Enrollment             | 200,467.00  | 194,489.50    | 186569.00  | 183496.00  | 178659.50     | 174760.50  | 180673.50  | 175228.00  | 178,205.50 | 186,724.00 |
| Actual One-Tenth Day Enrollment         |             | 195,254.00    | 188882.00  | 183908.00  | 178526.50     | 176377.00  | 182443.00  | 179347.50  | 180217.00  | 187734.00  |
| Actual End of Session (Credit)          |             | 171,035.50    | 167239.00  | 184760.00  | 179957.00     | 177759.00  | 183261.00  | 180471.00  | 186689.00  | 199443.00  |
| Actual End of Session (Non-Credit)      |             | 7,197.33      | 7087.63    | 5593.88    | 9063.00       | 5158.00    | 3041.00    | 3167.50    | 4677.70    | 6600.20    |
| Actual End of Session Total             |             | 178,232.83    | 174326.63  | 190353.88  | 189020.00     | 182664.00  | 186302.00  | 183638.50  | 191366.70  | 206043.20  |
|                                         |             |               |            |            |               |            |            |            |            |            |
| Headcount                               |             |               |            |            |               |            |            |            |            |            |
| 1                                       | 2004        | 2003          | 2002       | 2001       | 2000          | 1999       | 1998       | 1997       | 1996       | 1995       |
| Projected Headcount*                    | 30,441      | 27,450        | 26,300     | 27,000     | 27,201        | 27,253     | 27,880     | 28,006     | 26,604     | 27,511     |
| Actual First Day Enrollment             | 24,179      | 23,540        | 22,895     | 23,165     | 23,079        | 22,932     | 23,957     | 23,558     | 24,300     | 25,691     |
| Actual One-Tenth Day Enrollment         |             | 24,146        | 23,713     | 23,688     | 23,400        | 23,445     | 24,455     | 24,443     | 24,941     | 26,144     |
| Actual End of Session (Credit)          |             | 22,720        | 22,350     | 23,811     | 23,619        | 23,611     | 24,566     | 24,684     | 25,178     | 25,950     |
| Actual End of Session (Non-Credit)      |             | 3,292         | 3,024      | 2,411      | 6,004         | 3,390      | 2,687      | 2,885      | 6,036      | 2,271      |
| Actual End of Session Total             |             | 26,012        | 25,374     | 26,222     | 29,623        | 27,001     | 27,253     | 27,569     | 31,214     | 28,221     |
|                                         |             |               |            |            |               |            |            |            |            |            |
| Credit Hours Per Student                |             |               |            |            |               |            |            |            |            |            |
|                                         | 2004        | 2003          | 2002       | 2001       | 2000          | 1999       | 1998       | 1997       | 1996       | 1995       |
| Actual First Day Enrollment Credit Hour | s 200467.00 | 194489.50     | 186,569.00 | 183,496.00 | 178,659.50    | 174,760.50 | 180,673.50 | 175,228.00 | 178,205.50 | 186,724.00 |
| Actual First Day Enrollment Headcount   | 24,179.00   | 23,540.00     | 22,895.00  | 23,165.00  | 23,079.00     | 22,932.00  | 23,957.00  | 23,558.00  | 24,300.00  | 25,691.00  |
| Credit Hours Per Student/FDS            | 8.29        | 8.26          | 8.15       | 7.92       | 7.74          | 7.62       | 7.54       | 7.44       | 7.33       | 7.27       |
|                                         | /           |               |            |            |               |            |            |            |            |            |
| Actual One-Tenth Day Credit Hours       | -           | 195,254.00    | 188,882.00 | 183,908.00 | 178,526.50    | 176,377.00 | 182,443.00 | 179,347.50 | 180,217.00 | 187,734.00 |
| Actual One-Tenth Day Headcount          | _           | 24,146.00     | 23,713.00  | 23,688.00  | 23,400.00     | 23,445.00  | 24,455.00  | 24,443.00  | 24,941.00  | 26,144.00  |
| Credit Hours Per Student /OTD           |             | 8.09          | 7.97       | 7.76       | 7.63          | 7.52       | 7.46       | 7.34       | 7.23       | 7.18       |
|                                         |             | NECT COLD 500 |            | 000 000 00 | vale sala arr |            |            |            |            |            |
| Actual EOS Credit Hours                 |             | 178,232.83    |            |            |               |            | 186,302.00 |            |            |            |
| Actual EOS Headcount                    |             | 26,012.00     | 25,374.00  | 26,222.00  | 29,623.00     | 27,001.00  | 27,253.00  | 27,569.00  | 31,214.00  | 28,221.00  |
| Credit Hours Per Student/EOS            |             | 6.85          | 6.87       | 7.26       | 6.38          | 6.77       | 6.84       | 6.66       | 6.13       | 7.30       |
|                                         |             | 2003          | 2002       | 2001       | 2000          | 1999       | 1998       | 1997       | 1996       | 1995       |