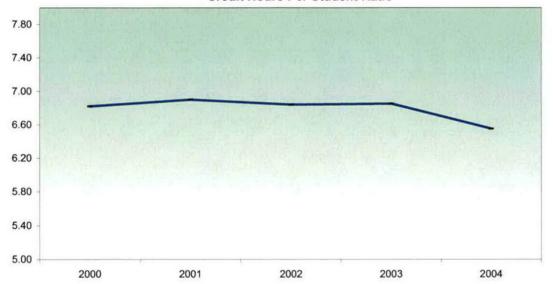

## Oakland Community College Official Enrollment Report - Credit Hours Per Student Fall 2004 - First Day of Session Orchard Ridge

|                                          |           |           |           |           |           | 1-Year   | 5-Year   |
|------------------------------------------|-----------|-----------|-----------|-----------|-----------|----------|----------|
|                                          | 2000      | 2001      | 2002      | 2003      | 2004      | % Change | % Change |
| Actual First Day Enrollment Credit Hours | 50,570.00 | 51,987.00 | 50,695.00 | 51,371.00 | 51,817.00 | 0.9%     | 2.5%     |
| Actual First Day Enrollment Headcount    | 7,342.00  | 7,364.00  | 7,255.00  | 7,369.00  | 7,662.00  | 4.0%     | 4.4%     |
| Credit Hours Per Student/FDS             | 6.89      | 7.06      | 6.99      | 6.97      | 6.76      | -3.0%    | -1.9%    |

#### Summary

Orchard Ridge shows an average of 6.76 credit hours per student for the Fall 2004 term.

This represents a decrease of 3% from Fall 2003.

The five-year percentage change of credit hours per student shows a decrease of 1.9%.

| 10-Year<br>High | 7.06 | (2001) |
|-----------------|------|--------|
| 10-Year         | 6.71 | (1005) |
| Low             | 0.71 | (1995) |