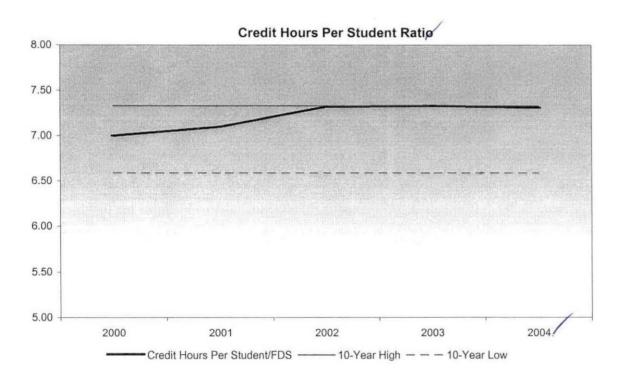

## Oakland Community College Official Enrollment Report - Credit Hours Per Student Fall 2004 - First Day of Session Auburn Hills

|                                          |           |           |           |           |           | 1-Year   | 5-Year   |
|------------------------------------------|-----------|-----------|-----------|-----------|-----------|----------|----------|
|                                          | 2000      | 2001      | 2002      | 2003      | 2004      | % Change | % Change |
| Actual First Day Enrollment Credit Hours | 57,410.00 | 57,810.00 | 58,638.00 | 60,360.00 | 60,893.00 | 0.9%     | 6.1%     |
| Actual First Day Enrollment Headcount    | 8,207.00  | 8,143.00  | 8,011.00  | 8,239.00  | 8,325.00  | 1.0%     | 1.4%     |
| Credit Hours Per Student/FDS             | 7.00      | 7.10      | 7.32      | 7.33      | 7.31      | -0.3%    | 4.4%     |

#### Summary

Auburn Hills shows an average of 7.31 credit hours per student for the Fall 2004 term.

This represents a decrease of 0.3% from Fall 2003.

The five-year percentage change of credit hours per student shows an increase of 4.4%.

| 10-Year<br>High | 7.33 | (2003) |
|-----------------|------|--------|
| 10-Year<br>Low  | 6.59 | (1995) |

NOTE: The actual student credit hours are based on credit courses only. Summation of campus headcounts do not equal college totals due to attendance at more than one campus.