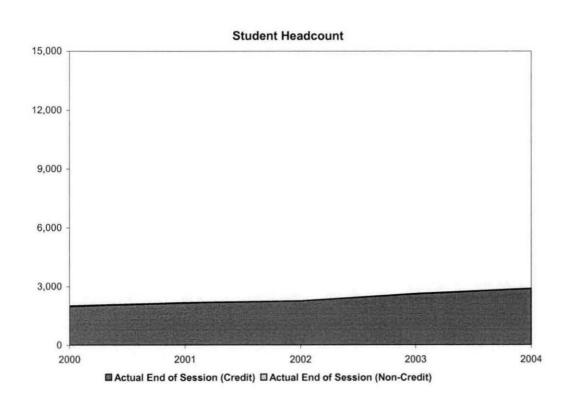

#### College-Wide

| Credit | Hours |
|--------|-------|
|--------|-------|

| Credit riours                           |             |               |            |            |               |            |            |            |            |            |
|-----------------------------------------|-------------|---------------|------------|------------|---------------|------------|------------|------------|------------|------------|
|                                         | 2004        | 2003          | 2002       | 2001       | 2000          | 1999       | 1998       | 1997       | 1996       | 1995       |
| Projected Student Credit Hours*         | 202,099.00  | 195,688.00    | 192321.00  | 187229.00  | 185949.00     | 186302.00  | 180159.00  | 171256.00  | 194556.00  | 208551.10  |
| Actual First Day Enrollment             | 200,467.00  | 194,489.50    | 186569.00  | 183496.00  | 178659.50     | 174760.50  | 180673.50  | 175228.00  | 178,205.50 | 186,724.00 |
| Actual One-Tenth Day Enrollment         |             | 195,254.00    | 188882.00  | 183908.00  | 178526.50     | 176377.00  | 182443.00  | 179347.50  | 180217.00  | 187734.00  |
| Actual End of Session (Credit)          |             | 171,035.50    | 167239.00  | 184760.00  | 179957.00     | 177759.00  | 183261.00  | 180471.00  | 186689.00  | 199443.00  |
| Actual End of Session (Non-Credit)      |             | 7,197.33      | 7087.63    | 5593.88    | 9063.00       | 5158.00    | 3041.00    | 3167.50    | 4677.70    | 6600.20    |
| Actual End of Session Total             |             | 178,232.83    | 174326.63  | 190353.88  | 189020.00     | 182664.00  | 186302.00  | 183638.50  | 191366.70  | 206043.20  |
|                                         |             |               |            |            |               |            |            |            |            |            |
| Headcount                               |             |               |            |            |               |            |            |            |            |            |
| 1                                       | 2004        | 2003          | 2002       | 2001       | 2000          | 1999       | 1998       | 1997       | 1996       | 1995       |
| Projected Headcount*                    | 30,441      | 27,450        | 26,300     | 27,000     | 27,201        | 27,253     | 27,880     | 28,006     | 26,604     | 27,511     |
| Actual First Day Enrollment             | 24,179      | 23,540        | 22,895     | 23,165     | 23,079        | 22,932     | 23,957     | 23,558     | 24,300     | 25,691     |
| Actual One-Tenth Day Enrollment         |             | 24,146        | 23,713     | 23,688     | 23,400        | 23,445     | 24,455     | 24,443     | 24,941     | 26,144     |
| Actual End of Session (Credit)          |             | 22,720        | 22,350     | 23,811     | 23,619        | 23,611     | 24,566     | 24,684     | 25,178     | 25,950     |
| Actual End of Session (Non-Credit)      |             | 3,292         | 3,024      | 2,411      | 6,004         | 3,390      | 2,687      | 2,885      | 6,036      | 2,271      |
| Actual End of Session Total             |             | 26,012        | 25,374     | 26,222     | 29,623        | 27,001     | 27,253     | 27,569     | 31,214     | 28,221     |
|                                         |             |               |            |            |               |            |            |            |            |            |
| Credit Hours Per Student                |             |               |            |            |               |            |            |            |            |            |
|                                         | 2004        | 2003          | 2002       | 2001       | 2000          | 1999       | 1998       | 1997       | 1996       | 1995       |
| Actual First Day Enrollment Credit Hour | s 200467.00 | 194489.50     | 186,569.00 | 183,496.00 | 178,659.50    | 174,760.50 | 180,673.50 | 175,228.00 | 178,205.50 | 186,724.00 |
| Actual First Day Enrollment Headcount   | 24,179.00   | 23,540.00     | 22,895.00  | 23,165.00  | 23,079.00     | 22,932.00  | 23,957.00  | 23,558.00  | 24,300.00  | 25,691.00  |
| Credit Hours Per Student/FDS            | 8.29        | 8.26          | 8.15       | 7.92       | 7.74          | 7.62       | 7.54       | 7.44       | 7.33       | 7.27       |
|                                         | /           |               |            |            |               |            |            |            |            |            |
| Actual One-Tenth Day Credit Hours       | -           | 195,254.00    | 188,882.00 | 183,908.00 | 178,526.50    | 176,377.00 | 182,443.00 | 179,347.50 | 180,217.00 | 187,734.00 |
| Actual One-Tenth Day Headcount          | _           | 24,146.00     | 23,713.00  | 23,688.00  | 23,400.00     | 23,445.00  | 24,455.00  | 24,443.00  | 24,941.00  | 26,144.00  |
| Credit Hours Per Student /OTD           |             | 8.09          | 7.97       | 7.76       | 7.63          | 7.52       | 7.46       | 7.34       | 7.23       | 7.18       |
|                                         |             | NECT COLD 500 |            | 000 000 00 | vale sala arr |            |            |            |            |            |
| Actual EOS Credit Hours                 |             | 178,232.83    |            |            |               |            | 186,302.00 |            |            |            |
| Actual EOS Headcount                    |             | 26,012.00     | 25,374.00  | 26,222.00  | 29,623.00     | 27,001.00  | 27,253.00  | 27,569.00  | 31,214.00  | 28,221.00  |
| Credit Hours Per Student/EOS            |             | 6.85          | 6.87       | 7.26       | 6.38          | 6.77       | 6.84       | 6.66       | 6.13       | 7.30       |
|                                         |             | 2003          | 2002       | 2001       | 2000          | 1999       | 1998       | 1997       | 1996       | 1995       |