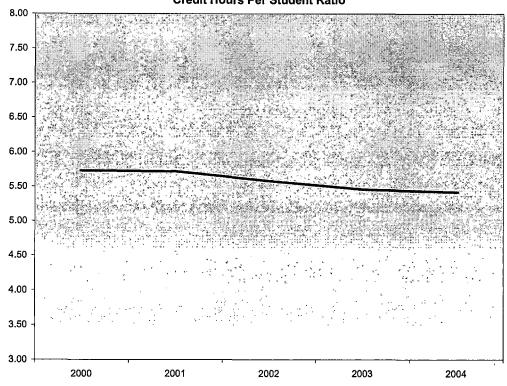

#### Credit Hours Per Student Ratio

#### Summary

Highland Lakes shows an average of 6.95 credit hours per student for the Fall 2004 term.

This represents a decrease of 2% from Fall 2003.

The five-year percentage change of credit hours per student shows an increase of 1.6%.