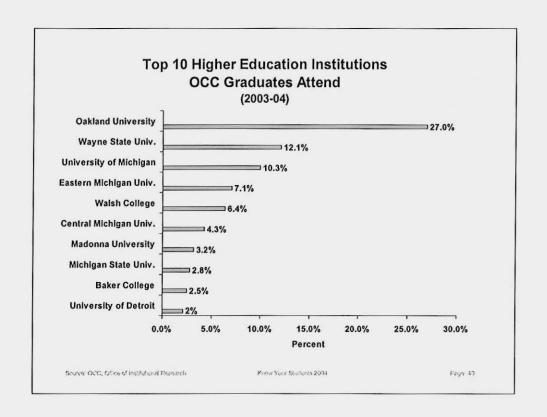

#### Returned to OCC within six months of graduating

|       |       | Frequency | Percent | Valid Percent | Cumulative<br>Percent |
|-------|-------|-----------|---------|---------------|-----------------------|
| Valid | No    | 164       | 85.4    | 85.4          | 85.4                  |
|       | Yes   | 28        | 14.6    | 14.6          | 100.0                 |
|       | Total | 192       | 100.0   | 100.0         |                       |

#### Returned to OCC more than six months after graduating

|       |       | Frequency | Percent | Valid Percent | Cumulative<br>Percent |
|-------|-------|-----------|---------|---------------|-----------------------|
| Valid | No    | 182       | 94.8    | 94.8          | 94.8                  |
|       | Yes   | 10        | 5.2     | 5.2           | 100.0                 |
|       | Total | 192       | 100.0   | 100.0         |                       |

#### Attended another college within six months of graduating

|       |       | Frequency | Percent | Valid Percent | Cumulative<br>Percent |
|-------|-------|-----------|---------|---------------|-----------------------|
| Valid | No    | 120       | 62.5    | 62.5          | 62.5                  |
|       | Yes   | 72        | 37.5    | 37.5          | 100.0                 |
|       | Total | 192       | 100.0   | 100.0         |                       |

#### Attended another college more than six months after graduating

|       |       | Frequency | Percent | Valid Percent | Cumulative<br>Percent |
|-------|-------|-----------|---------|---------------|-----------------------|
| Valid | No    | 181       | 94.3    | 94.3          | 94.3                  |
|       | Yes   | 11        | 5.7     | 5.7           | 100.0                 |
|       | Total | 192       | 100.0   | 100.0         |                       |

#### Have not attended any college since graduating

|       |       | Frequency | Percent | Valid Percent | Cumulative<br>Percent |
|-------|-------|-----------|---------|---------------|-----------------------|
| Valid | No    | 107       | 55.7    | 55.7          | 55.7                  |
| ĺ     | Yes   | 85        | 44.3    | 44.3          | 100.0                 |
|       | Total | 192       | 100.0   | 100.0         |                       |