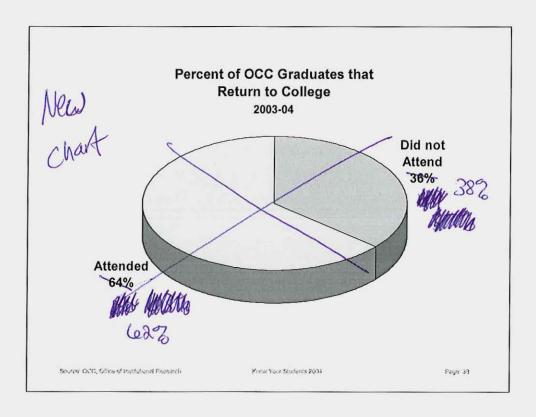

#### Attended another college within six months of graduating

|       |       | Frequency | Percent | Valid Percent | Cumulative<br>Percent |
|-------|-------|-----------|---------|---------------|-----------------------|
| Valid | No    | 120       | 62.5    | 62.5          | 62.5                  |
|       | Yes   | 72        | 37.5    | 37.5          | 100.0                 |
|       | Total | 192       | 100.0   | 100.0         |                       |

#### Have not attended any college since graduating

|       |       | Frequency | Percent | Valid Percent | Cumulative<br>Percent |
|-------|-------|-----------|---------|---------------|-----------------------|
| Valid | No    | 107       | 55.7    | 55.7          | 55.7                  |
| ĺ     | Yes   | 85        | 44.3    | 44.3          | 100.0                 |
|       | Total | 192       | 100.0   | 100.0         |                       |