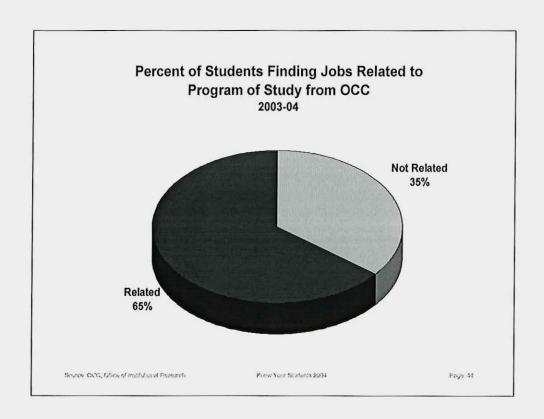

#### Statistics

|   |         | Frequently use knowledge gained from OCC degree/certi ficate in current job | Yearly salary | Hours worked<br>in a normal<br>week | Extent to<br>which job<br>is related<br>to OCC<br>degree/cer<br>tificate | If job is<br>unrelated to<br>OCC<br>degree/certifi<br>cate, did you<br>find to find a<br>related job | If job is<br>unrelated to<br>OCC<br>degree/certifi<br>cate, are you<br>seeking a<br>related job |
|---|---------|-----------------------------------------------------------------------------|---------------|-------------------------------------|--------------------------------------------------------------------------|------------------------------------------------------------------------------------------------------|-------------------------------------------------------------------------------------------------|
| N | Valid   | 192                                                                         | 102           | 145                                 | 192                                                                      | 192                                                                                                  | 192                                                                                             |
|   | Missing | 0                                                                           | 90            | 47                                  | 0                                                                        | 0                                                                                                    | 0_                                                                                              |