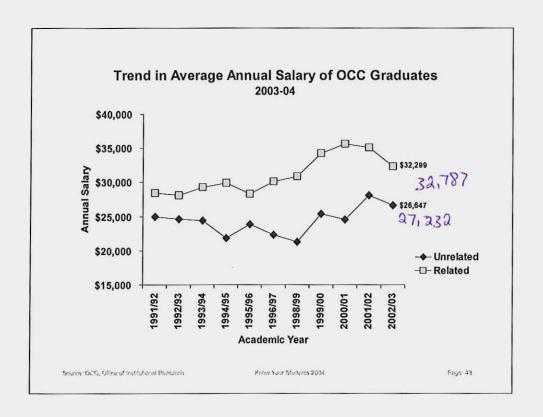

| .8      | 1.2           | 95.2                  |
|         | 56000  | 1         | .4      | .6            | 95.8                  |
|         | 60000  | 1         | .4      | .6            | 96.4                  |
|         | 70000  | 3         | 1.2     | 1.8           | 98.2                  |
|         | 80000  | 1         | .4      | .6            | 98.8                  |
|         | 85000  | 1         | .4      | .6            | 99.4                  |
|         | 180000 | 1         | .4      | .6            | 100.0                 |
|         | Total  | 168       | 66.7    | 100.0         |                       |
| Missing | System | 84        | 33.3    |               |                       |
| Total   | _      | 252       | 100.0   |               |                       |



Information for this screen is found in the <u>Graduate Follow-up Survey SPSS</u> files for corresponding years. Use variables salary and jobrela

# Variable jobrela –

First, combine "Somewhat related" and "Highly Related" responses, calculate average salary information on these.

Second, combine "Not at all related", calculate average salary for these.

Values: 3 = highly related; 2 = somewhat related; and 0 = not at all related (however in 2001-02 data entry gave value of 1 to not at all related)

# Frequencies

# Statistics

|        |         | Self employed<br>within 6 mo of<br>graduating | Employed<br>Full-time<br>within 6 mo of<br>graduating | Employed<br>Part-time<br>within 6 mo of<br>graduating | Employed<br>Full-time in<br>Military within<br>6 mo of<br>graduating | Unemployed,