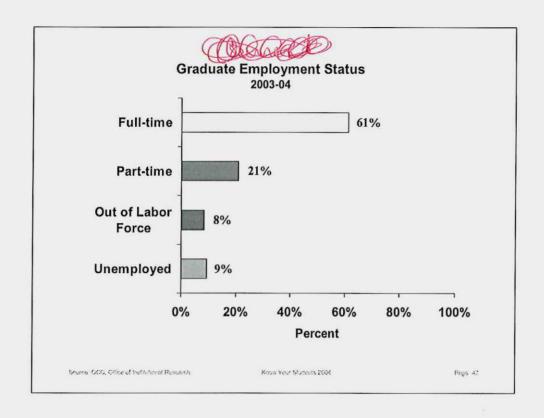

#### **Employed full-time currently**

|       |       | Frequency | Percent | Valid Percent | Cumulative<br>Percent |
|-------|-------|-----------|---------|---------------|-----------------------|
| Valid | No    | 93        | 48.4    | 48.4          | 48.4                  |
|       | Yes   | 99        | 51.6    | 51.6          | 100.0                 |
|       | Total | 192       | 100.0   | 100.0         |                       |

#### **Employed part-time currently**

|       |       | Frequency | Percent | Valid Percent | Cumulative<br>Percent |
|-------|-------|-----------|---------|---------------|-----------------------|
| Valid | No    | 147       | 76.6    | 76.6          | 76.6                  |
| İ     | Yes   | 45        | 23.4    | 23.4          | 100.0                 |
|       | Total | 192       | 100.0   | 100.0         |                       |

#### Employed full-time in military service currently

|         |    | Frequency | Percent | Valid Percent | Cumulative<br>Percent |
|---------|----|-----------|---------|---------------|-----------------------|
| Valid 1 | Vo | 192       | 100.0   | 100.0         | 100.0                 |