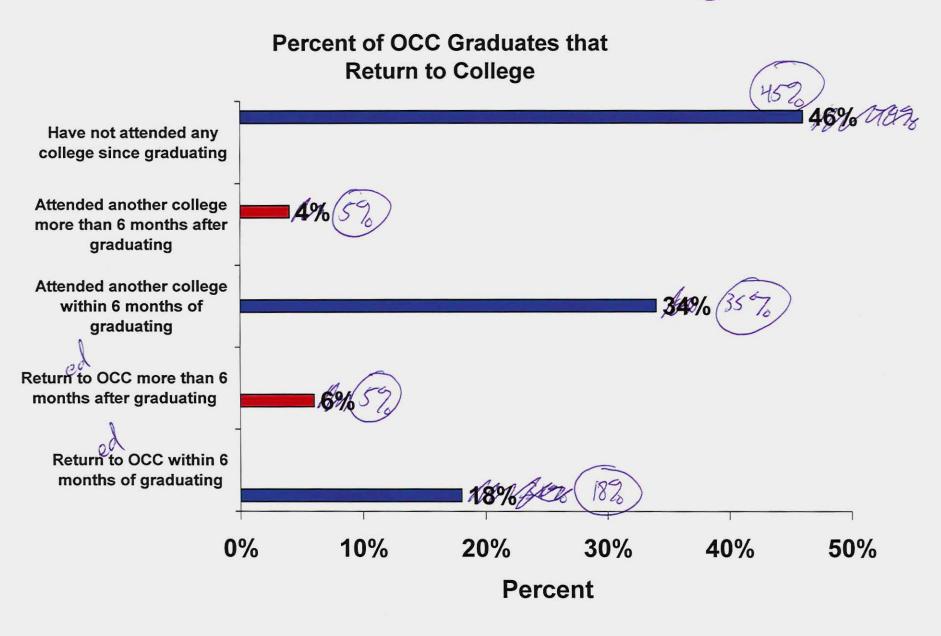

#### Returned to OCC within six months of graduating

|       |       | Frequency | Percent | Valid Percent | Cumulative<br>Percent |
|-------|-------|-----------|---------|---------------|-----------------------|
| Valid | No    | 164       | 85.4    | 85.4          | 85.4                  |
|       | Yes   | 28        | 14.6    | 14.6          | 100.0                 |
|       | Total | 192       | 100.0   | 100.0         |                       |

#### Returned to OCC more than six months after graduating

|       |       | Frequency | Percent | Valid Percent | Cumulative<br>Percent |
|-------|-------|-----------|---------|---------------|-----------------------|
| Valid | No    | 182       | 94.8    | 94.8          | 94.8                  |
|       | Yes   | 10        | 5.2     | 5.2           | 100.0                 |
|       | Total | 192       | 100.0   | 100.0         |                       |

#### Attended another college within six months of graduating

|       |       | Frequency | Percent | Valid Percent | Cumulative<br>Percent |
|-------|-------|-----------|---------|---------------|-----------------------|
| Valid | No    | 120       | 62.5    | 62.5          | 62.5                  |
|       | Yes   | 72        | 37.5    | 37.5          | 100.0                 |
|       | Total | 192       | 100.0   | 100.0         |                       |

#### Attended another college more than six months after graduating

|       |       | Frequency | Percent | Valid Percent | Cumulative<br>Percent |
|-------|-------|-----------|---------|---------------|-----------------------|
| Valid | No    | 181       | 94.3    | 94.3          | 94.3                  |
|       | Yes   | 11        | 5.7     | 5.7           | 100.0                 |
|       | Total | 192       | 100.0   | 100.0         |                       |

#### Have not attended any college since graduating

|       |       | Frequency | Percent | Valid Percent | Cumulative<br>Percent |
|-------|-------|-----------|---------|---------------|-----------------------|
| Valid | No    | 107       | 55.7    | 55.7          | 55.7                  |
| ĺ     | Yes   | 85        | 44.3    | 44.3          | 100.0                 |
|       | Total | 192       | 100.0   | 100.0         |                       |