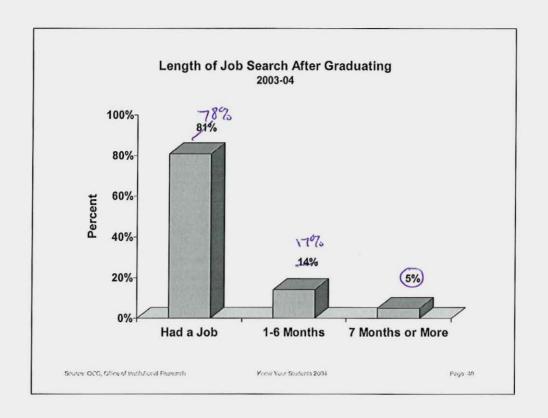

#### **Statistics**

|   |         | Unemployed,<br>seeking<br>employment<br>currently | Not employed,<br>not seeking<br>employment<br>currently | Had job<br>before<br>graduating | Number of<br>months after<br>graduating<br>obtained job | OCC degree/certifi cate helped me advance in current place of employment | OCC degree/certifi cate helped me be better prepared in current position |
|---|---------|---------------------------------------------------|---------------------------------------------------------|---------------------------------|---------------------------------------------------------|--------------------------------------------------------------------------|--------------------------------------------------------------------------|
| N | Valid   | 192                                               | 192                                                     | 192                             | 48                                                      | 192                                                                      | 192                                                                      |
|   | Missing | 0                                                 | 0                                                       | 0                               | 144                                                     | 0                                                                        | 0                                                                        |