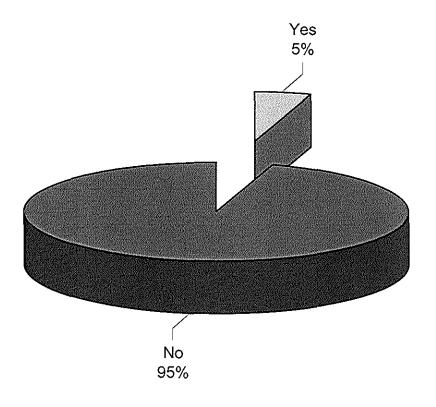

## Figure: 4 Ever Taken an OCC Course

8

Analysis:

\_\_\_\_\_

9

## Have you ever taken a course at OCC in the past?

|         |       | Frequency | Percent | Valid Percent | Cumulative<br>Percent |
|---------|-------|-----------|---------|---------------|-----------------------|
| Valid   | 0     | 5         | 21.7    | 22.7          | 22.7                  |
|         | Yes   | 17        | 73.9    | 77.3          | 100.0                 |
|         | Total | 22        | 95.7    | 100.0         |                       |
| Missing | 99    | 1         | 4.3     |               |                       |
| Total   |       | 23        | 100.0   |               |                       |