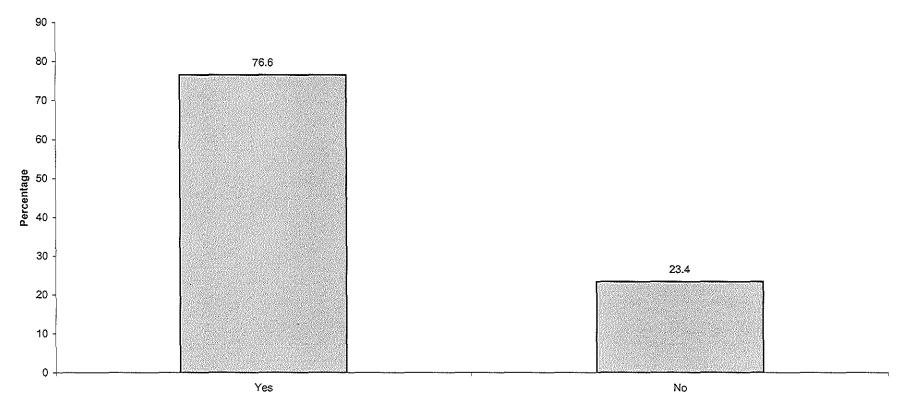

### Statistics

Is this your first time taking a college course?

| Ν | Valid   | 23 |  |
|---|---------|----|--|
|   | Missing | 0  |  |

## Is this your first time taking a college course?

|       |       | Frequency | Percent | Valid Percent | Cumulative<br>Percent |
|-------|-------|-----------|---------|---------------|-----------------------|
| Valid | 0     | 19        | 82.6    | 82.6          | 82.6                  |
|       | Yes   | 4         | 17.4    | 17.4          | 100.0                 |
|       | Total | 23        | 100.0   | 100.0         |                       |