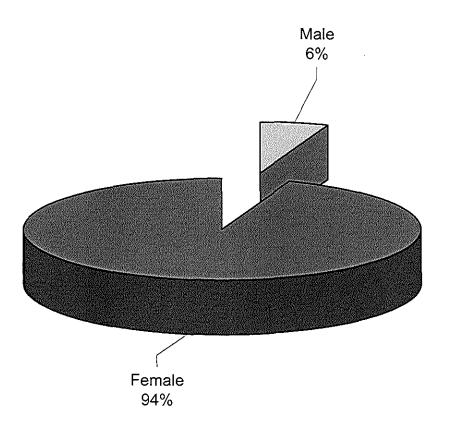

## Statistics

Gender

| N | Valid   | 23 |
|---|---------|----|
|   | Missing | 0  |

Gender

|       |        | Frequency | Percent | Valid Percent | Cumulative<br>Percent |
|-------|--------|-----------|---------|---------------|-----------------------|
| Valid | Female | 22        | 95.7    | 95.7          | 95.7                  |
|       | Male   | 1         | 4.3     | 4.3           | 100.0                 |
|       | Total  | 23        | 100.0   | 100.0         |                       |