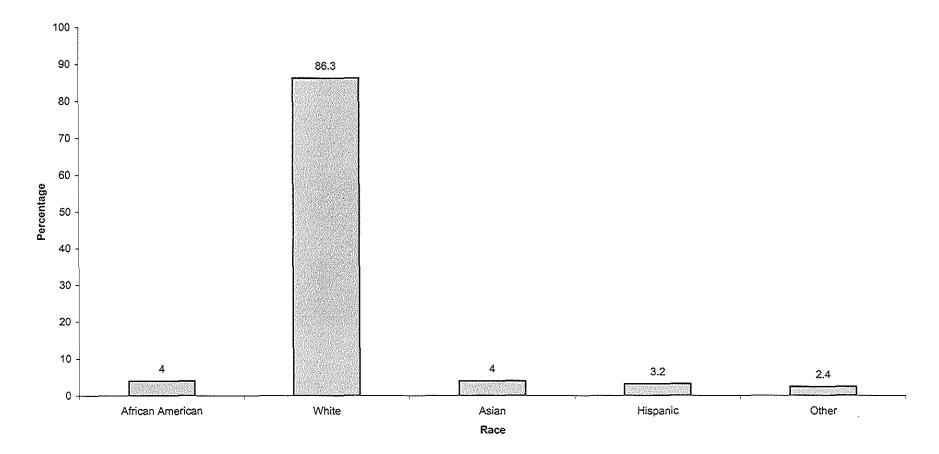

### Statistics

Race

| N | Valid   | 23 |
|---|---------|----|
|   | Missing | 0  |

.

Race

|       |          | Frequency | Percent | Valid Percent | Cumulative<br>Percent |
|-------|----------|-----------|---------|---------------|-----------------------|
| Valid | White    | 20        | 87.0    | 87.0          | 87.0                  |
|       | Asian    | 1         | 4.3     | 4.3           | 91.3                  |
|       | Hispanic | 2         | 8.7     | 8.7           | 100.0                 |
|       | Total    | 23        | 100.0   | 100.0         |                       |