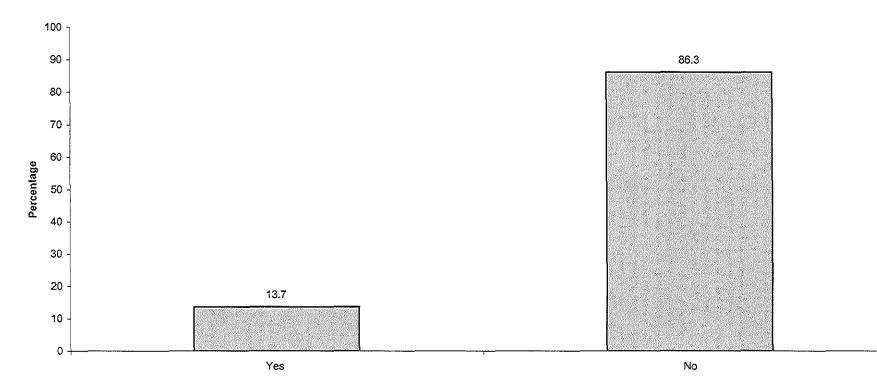

### Statistics

Have you ever taken a course at OCC in the past?

| Ν | Valid   | 22 |
|---|---------|----|
|   | Missing | 1  |

## Have you ever taken a course at OCC in the past?

|         |       | Frequency | Percent | Valid Percent | Cumulative<br>Percent |
|---------|-------|-----------|---------|---------------|-----------------------|
| Valid   | 0     | 5         | 21.7    | 22.7          | 22.7                  |
|         | Yes   | 17        | 73.9    | 77.3          | 100.0                 |
|         | Total | 22        | 95.7    | 100.0         |                       |
| Missing | 99    | 1         | 4.3     |               |                       |
| Total   |       | 23        | 100.0   |               |                       |