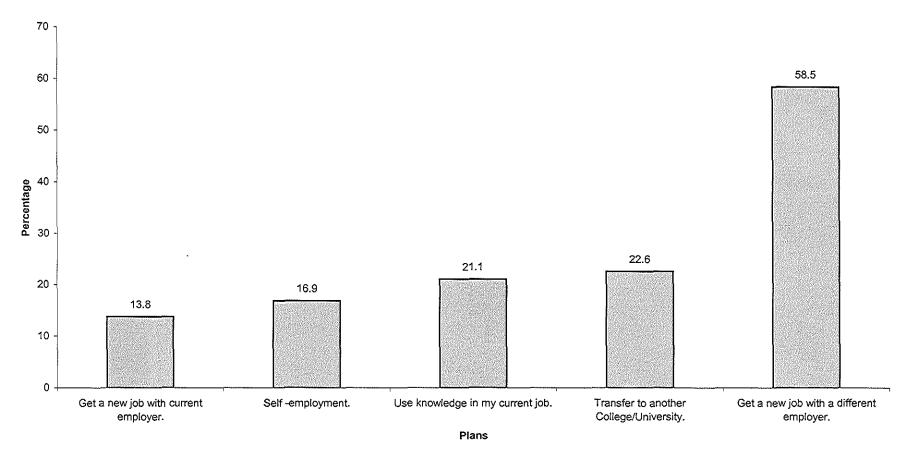

## Figure 2 How Students Planned to Use Knowledge and Skills Gained In Course

|   |         | Self-emplo<br>yment | Use<br>knowledge in<br>my current<br>job. | Get a new<br>job with a<br>different<br>employer. | Get a new job<br>with current<br>employer | Transfer to<br>another<br>college/univ<br>ersity. |
|---|---------|---------------------|-------------------------------------------|---------------------------------------------------|-------------------------------------------|---------------------------------------------------|
| N | Valid   | 23                  | 23                                        | 23                                                | 23                                        | 23                                                |
|   | Missing | 0                   | 0                                         | 0                                                 | 0                                         | 0                                                 |

# Frequency Table

Self-employment

|       |       | Frequency | Percent | Valid Percent | Cumulative<br>Percent |
|-------|-------|-----------|---------|---------------|-----------------------|
| Valid | 0     | 22        | 95.7    | 95.7          | 95.7                  |
|       | Yes   | 1         | 4.3     | 4.3           | 100.0                 |
|       | Total | 23        | 100.0   | 100.0         |                       |

### Use knowledge in my current job.

|       |       | Frequency | Percent | Valid Percent | Cumulative<br>Percent |
|-------|-------|-----------|---------|---------------|-----------------------|
| Valid | 0     | 18        | 78.3    | 78.3          | 78.3                  |
|       | Yes   | 5         | 21.7    | 21.7          | 100.0                 |
|       | Total | 23        | 100.0   | 100.0         |                       |

### Get a new job with a different employer.

|       |       | Frequency | Percent | Valid Percent | Cumulative<br>Percent |
|-------|-------|-----------|---------|---------------|-----------------------|
| Valid | 0     | 8         | 34.8    | 34.8          | 34.8                  |
|       | Yes   | 15        | 65.2    | 65.2          | 100.0                 |
| ľ     | Total | 23        | 100.0   | 100.0         |                       |

### Get a new job with current employer

|       |       | Frequency | Percent | Valid Percent | Cumulative<br>Percent |
|-------|-------|-----------|---------|---------------|-----------------------|
| Valid | 0     | 20        | 87.0    | 87.0          | 87.0                  |
| 1     | Yes   | 3         | 13.0    | 13.0          | 100.0                 |
|       | Total | 23        | 100.0   | 100.0         |                       |

Transfer to another college/university.

|       |       | Frequency | Percent | Valid Percent | Cumulative<br>Percent |
|-------|-------|-----------|---------|---------------|-----------------------|
| Valid | 0     | 20        | 87.0    | 87.0          | 87.0                  |
|       | Yes   | 3         | 13.0    | 13.0          | 100.0                 |
|       | Total | 23        | 100.0   | 100.0         |                       |