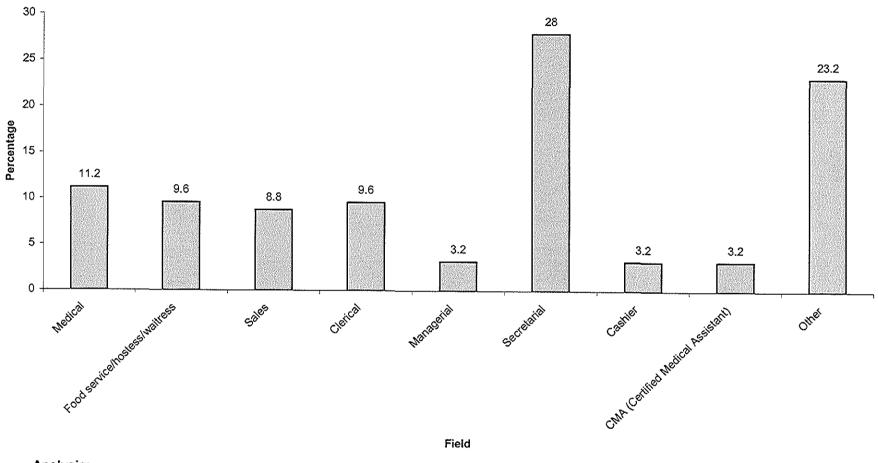

### Statistics

Current job title.

| N | Valid   | 23 |
|---|---------|----|
|   | Missing | 0  |

Current job title.

|                                  | Frequency                                                                                                                                                                                                                                                                                                                                                                                                                                                                                                                                                                                                                                                                                                                                                                                                                                                                                                                                                                                                                                                                                                                                                                                                                                                                                                                                                                                                                                                                                                                                                                                                                                                                                                                                                                                                                                                                          | Percent | Valid Percent | Cumulative<br>Percent |
|----------------------------------|------------------------------------------------------------------------------------------------------------------------------------------------------------------------------------------------------------------------------------------------------------------------------------------------------------------------------------------------------------------------------------------------------------------------------------------------------------------------------------------------------------------------------------------------------------------------------------------------------------------------------------------------------------------------------------------------------------------------------------------------------------------------------------------------------------------------------------------------------------------------------------------------------------------------------------------------------------------------------------------------------------------------------------------------------------------------------------------------------------------------------------------------------------------------------------------------------------------------------------------------------------------------------------------------------------------------------------------------------------------------------------------------------------------------------------------------------------------------------------------------------------------------------------------------------------------------------------------------------------------------------------------------------------------------------------------------------------------------------------------------------------------------------------------------------------------------------------------------------------------------------------|---------|---------------|-----------------------|
| Valid                            | 1                                                                                                                                                                                                                                                                                                                                                                                                                                                                                                                                                                                                                                                                                                                                                                                                                                                                                                                                                                                                                                                                                                                                                                                                                                                                                                                                                                                                                                                                                                                                                                                                                                                                                                                                                                                                                                                                                  | 4.3     | 4.3           | 4.3                   |
| 99                               | 5                                                                                                                                                                                                                                                                                                                                                                                                                                                                                                                                                                                                                                                                                                                                                                                                                                                                                                                                                                                                                                                                                                                                                                                                                                                                                                                                                                                                                                                                                                                                                                                                                                                                                                                                                                                                                                                                                  | 21.7    | 21.7          | 26.1                  |
| bookstore clerk                  | , and the second s | 4.3     |               |                       |
| ~ pook                           |                                                                                                                                                                                                                                                                                                                                                                                                                                                                                                                                                                                                                                                                                                                                                                                                                                                                                                                                                                                                                                                                                                                                                                                                                                                                                                                                                                                                                                                                                                                                                                                                                                                                                                                                                                                                                                                                                    | 4:3     | 4:3           |                       |
|                                  |                                                                                                                                                                                                                                                                                                                                                                                                                                                                                                                                                                                                                                                                                                                                                                                                                                                                                                                                                                                                                                                                                                                                                                                                                                                                                                                                                                                                                                                                                                                                                                                                                                                                                                                                                                                                                                                                                    | 4.3     | 4.3           | 39.1                  |
| medit)<br>assistant/receptionist |                                                                                                                                                                                                                                                                                                                                                                                                                                                                                                                                                                                                                                                                                                                                                                                                                                                                                                                                                                                                                                                                                                                                                                                                                                                                                                                                                                                                                                                                                                                                                                                                                                                                                                                                                                                                                                                                                    | 4.3     |               | 43,5                  |
| medical biller                   | 1                                                                                                                                                                                                                                                                                                                                                                                                                                                                                                                                                                                                                                                                                                                                                                                                                                                                                                                                                                                                                                                                                                                                                                                                                                                                                                                                                                                                                                                                                                                                                                                                                                                                                                                                                                                                                                                                                  | 4.3     | 4.3           | 47.8                  |
| -office-man./receptionist        |                                                                                                                                                                                                                                                                                                                                                                                                                                                                                                                                                                                                                                                                                                                                                                                                                                                                                                                                                                                                                                                                                                                                                                                                                                                                                                                                                                                                                                                                                                                                                                                                                                                                                                                                                                                                                                                                                    | 4.3     | 4.3           |                       |
| office/mktg.asssitant            | ~~~~-1~                                                                                                                                                                                                                                                                                                                                                                                                                                                                                                                                                                                                                                                                                                                                                                                                                                                                                                                                                                                                                                                                                                                                                                                                                                                                                                                                                                                                                                                                                                                                                                                                                                                                                                                                                                                                                                                                            | 4.3     | 4.3           | 56.5                  |
| radiology clerk 🏷                | 1                                                                                                                                                                                                                                                                                                                                                                                                                                                                                                                                                                                                                                                                                                                                                                                                                                                                                                                                                                                                                                                                                                                                                                                                                                                                                                                                                                                                                                                                                                                                                                                                                                                                                                                                                                                                                                                                                  | 4.3     | 4.3           | 60.9                  |
| resident/comm cleaning           | 1                                                                                                                                                                                                                                                                                                                                                                                                                                                                                                                                                                                                                                                                                                                                                                                                                                                                                                                                                                                                                                                                                                                                                                                                                                                                                                                                                                                                                                                                                                                                                                                                                                                                                                                                                                                                                                                                                  | 4.3     | 4.3           | 65.2                  |
| sales associate                  |                                                                                                                                                                                                                                                                                                                                                                                                                                                                                                                                                                                                                                                                                                                                                                                                                                                                                                                                                                                                                                                                                                                                                                                                                                                                                                                                                                                                                                                                                                                                                                                                                                                                                                                                                                                                                                                                                    |         |               | 69.6-                 |
| sales rep.                       |                                                                                                                                                                                                                                                                                                                                                                                                                                                                                                                                                                                                                                                                                                                                                                                                                                                                                                                                                                                                                                                                                                                                                                                                                                                                                                                                                                                                                                                                                                                                                                                                                                                                                                                                                                                                                                                                                    | 4.3     |               | 73.9                  |
| secretary                        | 1                                                                                                                                                                                                                                                                                                                                                                                                                                                                                                                                                                                                                                                                                                                                                                                                                                                                                                                                                                                                                                                                                                                                                                                                                                                                                                                                                                                                                                                                                                                                                                                                                                                                                                                                                                                                                                                                                  | 4.3     | 4.3           | 78.3                  |
| self employed                    | 1                                                                                                                                                                                                                                                                                                                                                                                                                                                                                                                                                                                                                                                                                                                                                                                                                                                                                                                                                                                                                                                                                                                                                                                                                                                                                                                                                                                                                                                                                                                                                                                                                                                                                                                                                                                                                                                                                  | 4.3     | 4.3           | 82.6                  |
| sign language teacher            | 1                                                                                                                                                                                                                                                                                                                                                                                                                                                                                                                                                                                                                                                                                                                                                                                                                                                                                                                                                                                                                                                                                                                                                                                                                                                                                                                                                                                                                                                                                                                                                                                                                                                                                                                                                                                                                                                                                  | 4.3     | 4.3           | 87.0                  |
| support staff                    | ~~~~~~~~~~~~~~~~~~~~~~~~~~~~~~~~~~~~~~~                                                                                                                                                                                                                                                                                                                                                                                                                                                                                                                                                                                                                                                                                                                                                                                                                                                                                                                                                                                                                                                                                                                                                                                                                                                                                                                                                                                                                                                                                                                                                                                                                                                                                                                                                                                                                                            | 4,3     | 4.3           | 91.3                  |
| unit hospital secretary          | 1                                                                                                                                                                                                                                                                                                                                                                                                                                                                                                                                                                                                                                                                                                                                                                                                                                                                                                                                                                                                                                                                                                                                                                                                                                                                                                                                                                                                                                                                                                                                                                                                                                                                                                                                                                                                                                                                                  | 4.3     | 4.3           | 95.7                  |
| waitress                         | a a construction of the second s | 4.3     | 4.3           | 100.0                 |
| Total                            | 23                                                                                                                                                                                                                                                                                                                                                                                                                                                                                                                                                                                                                                                                                                                                                                                                                                                                                                                                                                                                                                                                                                                                                                                                                                                                                                                                                                                                                                                                                                                                                                                                                                                                                                                                                                                                                                                                                 | 100.0   | 100.0         |                       |