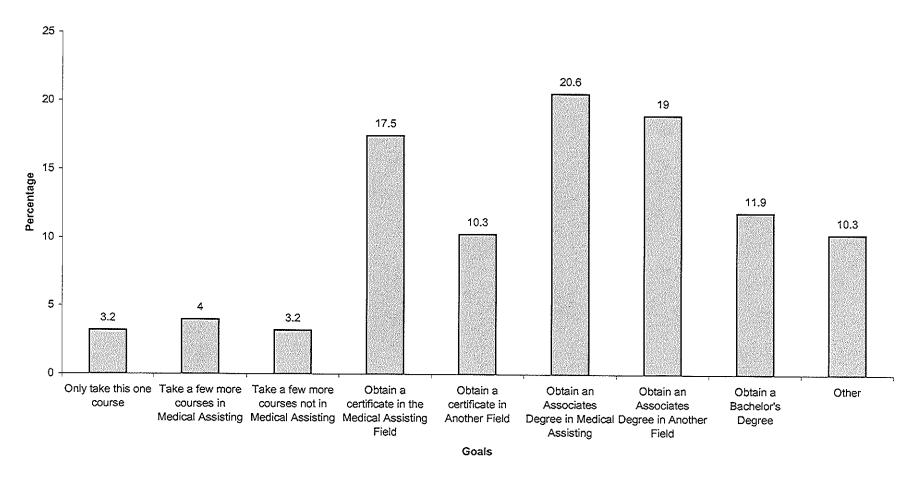

## Figure 2 How Students Planned to Use Knowledge and Skills Gained In Course

#### What are your long-term (next five years) educational goals?

|       |                                                             | Frequency | Percent | Valid Percent | Cumulative<br>Percent |
|-------|-------------------------------------------------------------|-----------|---------|---------------|-----------------------|
| Valid | Only take this one course                                   | 1         | 4.3     | 4.3           | 4.3                   |
|       | Take a few more courses,<br>but not in Medical<br>Assisting | 1         | 4.3     | 4.3           | 8.7                   |
|       | Obtain a Certificate in area<br>of Medical Assisting        | 10        | 43.5    | 43.5          | 52.2                  |
|       | Obtain an Associates<br>Degree in Medical<br>Assisting      | 8         | 34.8    | 34.8          | 87.0                  |
|       | Obtain a Bachelor's<br>Degree                               | 2         | 8.7     | 8.7           | 95.7                  |
|       | Other                                                       | 1         | 4.3     | 4.3           | 100.0                 |
|       | Total                                                       | 23        | 100.0   | 100.0         |                       |