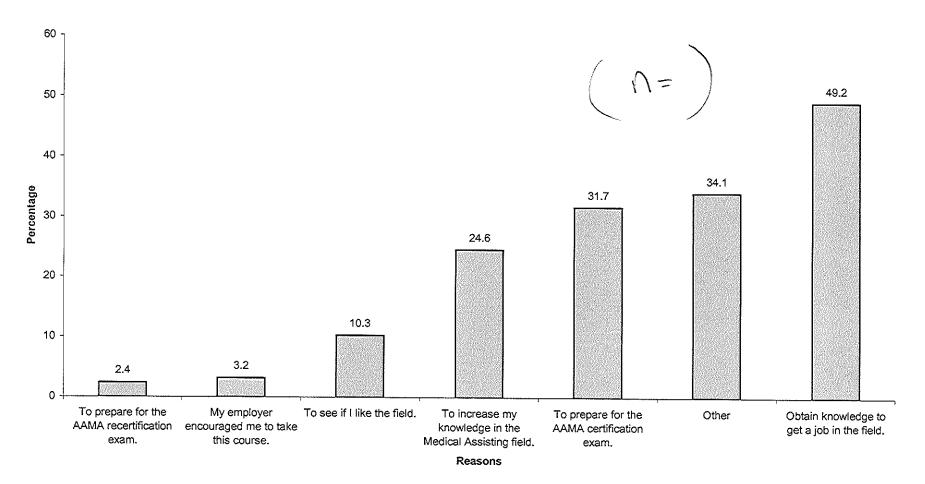

#### Statistics

|   |         | To prepare for<br>the AAMA<br>recertification<br>exam. | To prepare<br>for the AAMA<br>certification<br>exam. | My employer<br>encouraged<br>me to take this<br>course | Obtain<br>knowledge to<br>get a job in<br>the field | To increase<br>my knowledge<br>in the Medical<br>Assisting field |
|---|---------|--------------------------------------------------------|------------------------------------------------------|--------------------------------------------------------|-----------------------------------------------------|------------------------------------------------------------------|
| N | Valid   | 23                                                     | 23                                                   | 23                                                     | 23                                                  | 23                                                               |
|   | Missing | 0                                                      | 0                                                    | 0                                                      | 0                                                   | 0                                                                |

#### Statistics

|   |         | To see if I like<br>the field. | Other |
|---|---------|--------------------------------|-------|
| Ν | Valid   | 23                             | 23    |
|   | Missing | 0                              | 0     |

#### To prepare for the AAMA recertification exam.

|         | Frequency | Percent | Valid Percent | Cumulative<br>Percent |
|---------|-----------|---------|---------------|-----------------------|
| Valid 0 | 23        | 100.0   | 100.0         | 100.0                 |

### To prepare for the AAMA certification exam.

|       |       | Frequency | Percent | Valid Percent | Cumulative<br>Percent |
|-------|-------|-----------|---------|---------------|-----------------------|
| Valid | 0     | 9         | 39.1    | 39.1          | 39.1                  |
|       | Yes   | 14        | 60.9    | 60.9          | 100.0                 |
|       | Total | 23        | 100.0   | 100.0         |                       |

### My employer encouraged me to take this course

|       |       | Frequency | Percent | Valid Percent | Cumulative<br>Percent |
|-------|-------|-----------|---------|---------------|-----------------------|
| Valid | 0     | 22        | 95.7    | 95.7          | 95.7                  |
|       | Yes   | 1         | 4.3     | 4.3           | 100.0                 |
|       | Total | 23        | 100.0   | 100.0         |                       |

#### Obtain knowledge to get a job in the field

|       |       | Frequency | Percent | Valid Percent | Cumulative<br>Percent |
|-------|-------|-----------|---------|---------------|-----------------------|
| Valid | 0     | 11        | 47.8    | 47.8          | 47.8                  |
|       | Yes   | 12        | 52.2    | 52.2          | 100.0                 |
|       | Total | 23        | 100.0   | 100.0         |                       |

### To increase my knowledge in the Medical Assisting field

|       |       | Frequency | Percent | Valid Percent | Cumulative<br>Percent |
|-------|-------|-----------|---------|---------------|-----------------------|
| Valid | 0     | 19        | 82.6    | 82.6          | 82.6                  |
|       | Yes   | 4         | 17.4    | 17.4          | 100.0                 |
|       | Total | 23        | 100.0   | 100.0         |                       |

#### To see if I like the field.

|       |       | Frequency | Percent | Valid Percent | Cumulative<br>Percent |
|-------|-------|-----------|---------|---------------|-----------------------|
| Valid | 0     | 21        | 91.3    | 91.3          | 91.3                  |
|       | Yes   | 2         | 8.7     | 8.7           | 100.0                 |
|       | Total | 23        | 100.0   | 100.0         |                       |

Other

|       |       | Frequency | Percent | Valid Percent | Cumulative<br>Percent |
|-------|-------|-----------|---------|---------------|-----------------------|
| Valid | 0     | 17        | 73.9    | 73.9          | 73.9                  |
| ]     | Yes   | 6         | 26.1    | 26.1          | 100.0                 |
|       | Total | 23        | 100.0   | 100.0         |                       |