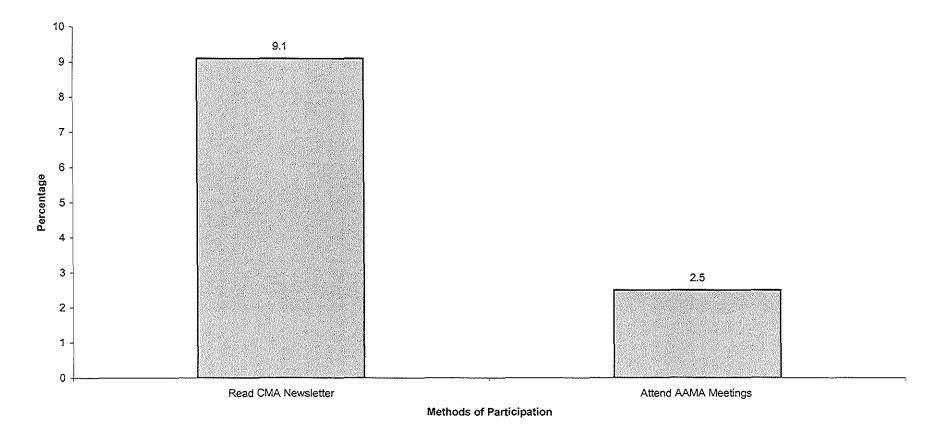

## Figure 15: Participation in Activities Related in Medical Field

Statistics

|   |         | Which level<br>of college<br>degree. | What are your<br>long-term (next<br>five years)<br>educational<br>goals? | Are you a<br>member of<br>any of the<br>AMMA? |
|---|---------|--------------------------------------|--------------------------------------------------------------------------|-----------------------------------------------|
| N | Valid   | 6                                    | 23                                                                       | 23                                            |
|   | Missing | 17                                   | 0                                                                        | 0                                             |

#### Statistics

|   |         | Read CMA<br>newsletter | Attend AAMA<br>meetings |
|---|---------|------------------------|-------------------------|
| Ν | Valid   | 23                     | 23                      |
|   | Missing | 0                      | 0                       |

### Read CMA newsletter

|       |       | Frequency | Percent | Valid Percent | Cumulative<br>Percent |
|-------|-------|-----------|---------|---------------|-----------------------|
| Valid | 0     | 22        | 95.7    | 95.7          | 95.7                  |
|       | Yes   | 1         | 4.3     | 4.3           | 100.0                 |
|       | Total | 23        | 100.0   | 100.0         |                       |

### Attend AAMA meetings

|         | Frequency | Percent | Valid Percent | Cumulative<br>Percent |
|---------|-----------|---------|---------------|-----------------------|
| Valid 0 | 23        | 100.0   | 100.0         | 100.0                 |