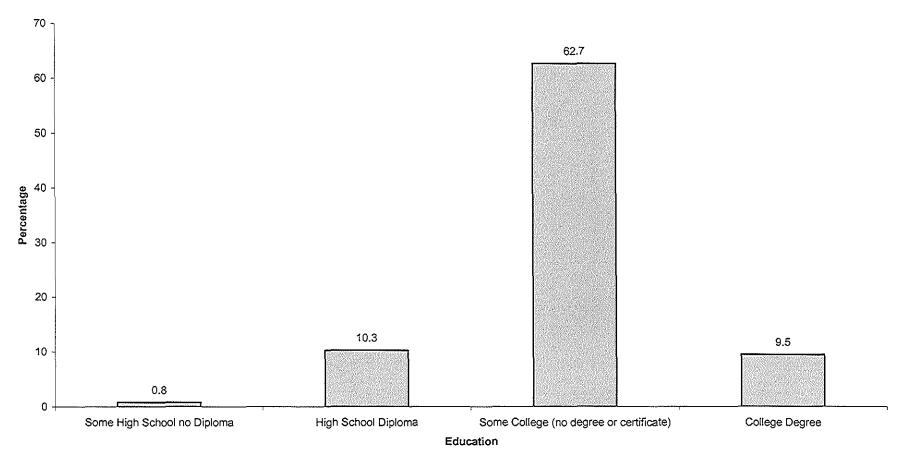

## Figure 12: Educational Attainment

Analysis:

-----

### Statistics

Your highest level of education attaind thus far.

| N | Valid   | 23 |
|---|---------|----|
|   | Missing | 0  |

Your highest level of education attaind thus far.

|       |                                            | Frequency | Percent | Valid Percent | Cumulative<br>Percent |
|-------|--------------------------------------------|-----------|---------|---------------|-----------------------|
| Valid | High school diploma                        | 2         | 8.7     | 8.7           | 8.7                   |
|       | Some college (no<br>degree or certificate) | 13        | 56.5    | 56.5          | 65.2                  |
|       | College Degree                             | 2         | 8.7     | 8.7           | 73.9                  |
| Í     | 5                                          | 6         | 26.1    | 26.1          | 100.0                 |
|       | Total                                      | 23        | 100.0   | 100.0         |                       |