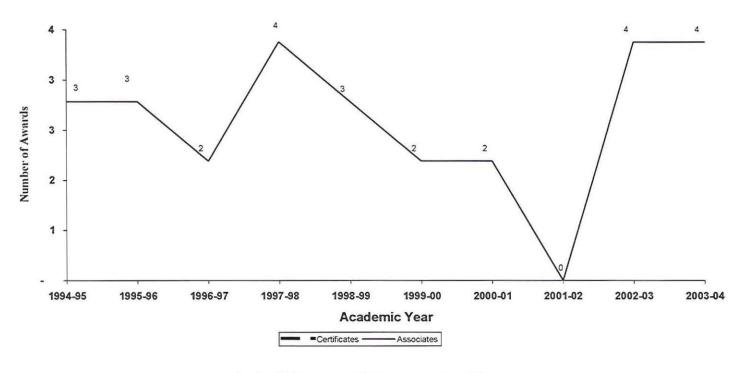

#### Oakland Community College Associate Degrees and Certificates Awarded Pre-International Commerce 1994-95 through 2003-04

| Academic Yr. | Certificates | <u>Associates</u> |
|--------------|--------------|-------------------|
| 1994-95      | #N/A         | 3                 |
| 1995-96      | #N/A         | 3                 |
| 1996-97      | #N/A         | 2                 |
| 1997-98      | #N/A         | 4                 |
| 1998-99      | #N/A         | 3                 |
| 1999-00      | #N/A         | 2                 |
| 2000-01      | #N/A         | 2                 |
| 2001-02      | #N/A         | 0                 |
| 2002-03      | #N/A         | 4                 |
| 2003-04      | #N/A         | 4                 |

Source: OCC, Office of Institutional Research