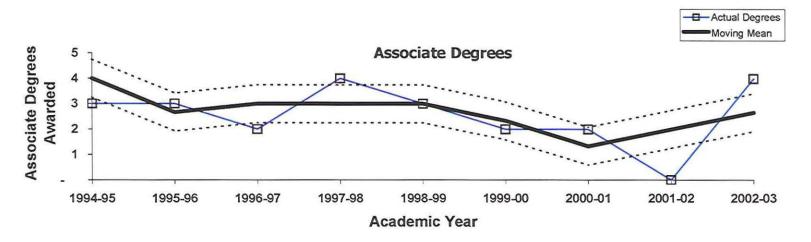

#### **Associate Degrees**

## Oakland Community College Three Year Moving Mean in Annual Awards Pre-International Commerce 1994-95 through 2002-03