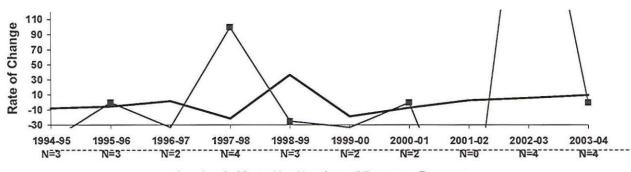

#### Oakland Community College Rate of Change in Annual Awards College-Wide 1994-95 through 2003-04

#### Academic Year, N = Number of Program Degrees

- Program Rate of Change

College-wide -