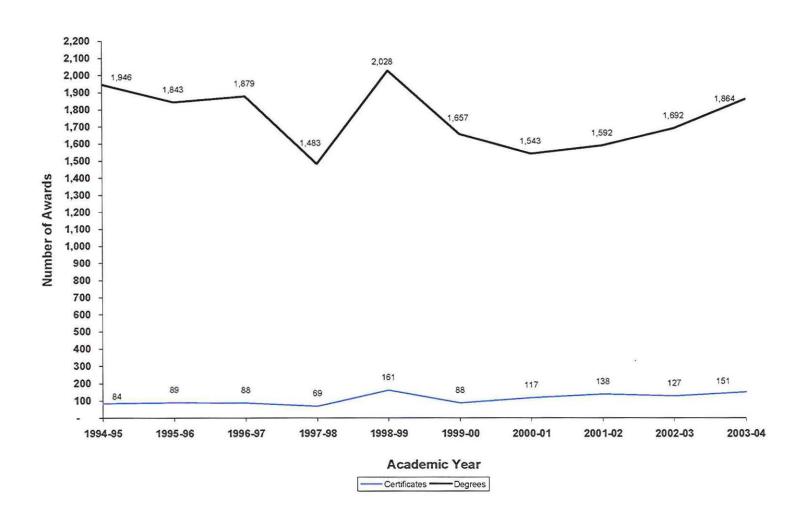

## Oakland Community College Associate Degrees and Certificates Awarded College-Wide 1994-95 through 2003-04