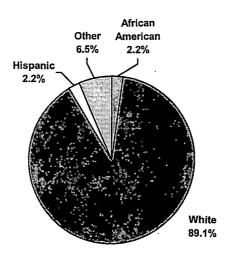

## Race (N=47)

|                  | Not seeking degree or certificate | Seeking Certificate and/or<br>Degree |
|------------------|-----------------------------------|--------------------------------------|
| Base (n)         | 19                                | 27                                   |
| White            | 89.5%                             | 88.9%                                |
| African-American | 0.0                               | 3.7                                  |
| Hispanic         | 0.0                               | 3.7                                  |
| Other            | 10.5                              | 3.7                                  |