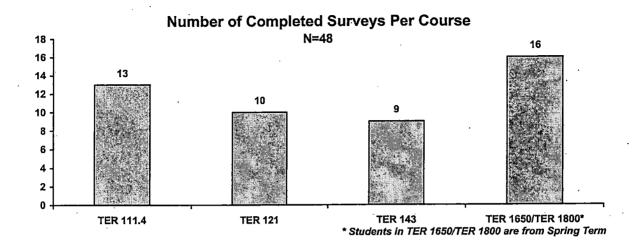

## Table 1: Completed Surveys Per Course

<u>Summary:</u> Forty-eight (48) surveys were completed by students in Environmental Systems Technology courses. The courses represented included TER 1650, TER 1800, TER 111.4, TER 121, and TER 143. The data from the TER 1650 and 1800 courses were from the Spring term.