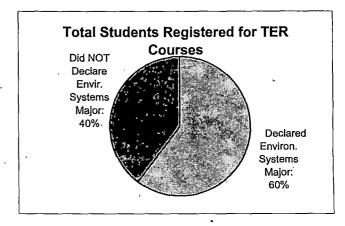

## Environmental Systems Technology Program Information -- Winter 2002 Source: Student Information System -- One-Tenth Day Data

|                                                        | ( | Number |
|--------------------------------------------------------|---|--------|
| Total Students Registered for TER courses Winter 2002: |   | 73     |
| Number Registered Who Declared Environ. Sys. Major:    |   | 44     |
| Number Registered NOT Declaring Environ. Sys. Major:   |   | 29     |

A total of 73 students registered for Environmental Systems Courses. However, only 44 of the 73 students declared Environmental Systems as their major.

| Did NOT<br>Declare                 | Col | rses | _                                       | •                                    |
|------------------------------------|-----|------|-----------------------------------------|--------------------------------------|
| Envir.<br>Systems<br>Major:<br>40% |     |      |                                         | Declared                             |
|                                    |     |      | *************************************** | Environ.<br>Systems<br>Major:<br>60% |