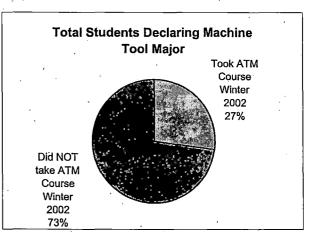

| Total Number of Students Declaring TER Major As of Winter 2002 | <u>Number</u><br>72 |
|----------------------------------------------------------------|---------------------|
| Number who Took TER Course Winter 2002                         | 44                  |
| Number who did NOT take TER Course Winter 2002                 | 28                  |

As of Winter 2002, 72 students had declared Environmental Systems as their major. However, 28 of these students did not enroll in an Environmental Systems (TER) course during the Winter term.