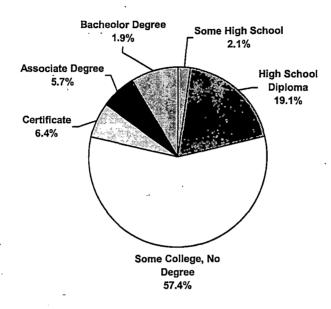

## **Highest Level of Education Attained (N=47)**

|                     | Not seeking degree or certificate | Seeking Certificate<br>and/or Degree |
|---------------------|-----------------------------------|--------------------------------------|
| Base (N)            | 20                                | 27                                   |
| Some high school    | 0.0%                              | 3.7%                                 |
| High school diploma | 25.0                              | 14.8                                 |
| Any College         | 75.0                              | 81.5                                 |
| Some college        | 55.0                              | 59.3                                 |
| Certificate         | 5.0                               | · 7.4                                |
| Associate degree    | 5.0                               | 7.4                                  |
| Bachelor degree     | 10.0                              | 7.4                                  |