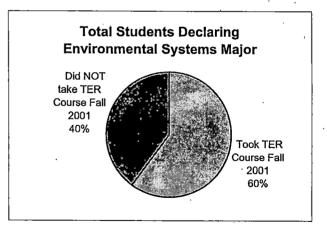

A total of 64 students registered for Environmental Systems Courses. However, only 39 of the 64 students declared Environmental Systems as their major.

| Did NOT   | Courses |          |
|-----------|---------|----------|
| Declare   |         | ,        |
| Envir.    |         | •        |
| Systems A |         |          |
|           |         |          |
| Major:    |         | 1        |
| 39%       | 福       |          |
| 3         |         | L .      |
| 5 mm.     | 1       | Declared |
|           | - 5     | Environ. |
| No.       |         | Systems  |
|           |         | Major:   |
|           | 444     | 61%      |