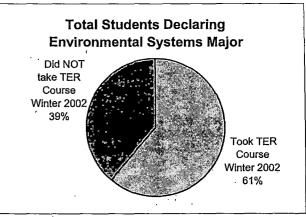

| Total Number of Students Declaring TER Major As of Winter 2002 | <u>Number</u><br>72 |
|----------------------------------------------------------------|---------------------|
| Number who Took TER Course Winter 2002                         | 44                  |
| Number who did NOT take TER Course Winter 2002                 | 28                  |

As of Winter 2002, 72 students had declared Environmental Systems as their major. However, 28 of these students did not enroll in an Environmental Systems (TER) course during the Winter term.