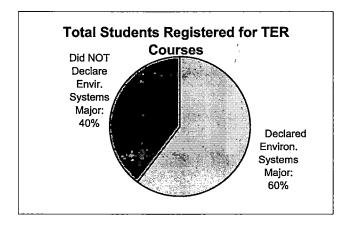

## Environmental Systems Technology Program Information -- Winter 2002 Source: Student Information System -- One-Tenth Day Data

|                                                        | ( | Number |
|--------------------------------------------------------|---|--------|
| Total Students Registered for TER courses Winter 2002: |   | 73     |
| Number Registered Who Declared Environ. Sys. Major:    |   | 44     |
| Number Registered NOT Declaring Environ. Sys. Major:   |   | 29     |

A total of 73 students registered for Environmental Systems Courses. However, only 44 of the 73 students declared Environmental Systems as their major.

| Did NOT<br>Declare                 | Col | rses | _                                       | •                                    |
|------------------------------------|-----|------|-----------------------------------------|--------------------------------------|
| Envir.<br>Systems<br>Major:<br>40% |     |      |                                         | Declared                             |
|                                    |     |      | *************************************** | Environ.<br>Systems<br>Major:<br>60% |