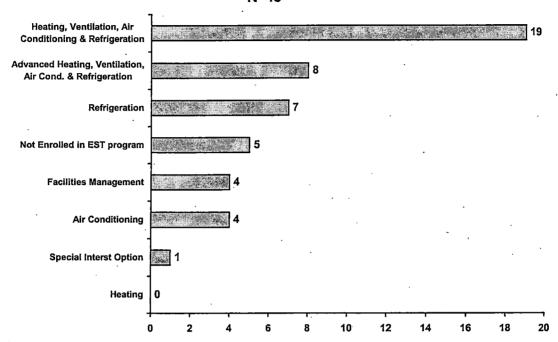

## Program in Which Enrolled

<u>Summary:</u> The Heating, Ventilation, Air Conditioning and Refrigeration Option was the most popular option, with 39.6% of respondents enrolled in this option, followed by the Advanced Heating, Ventilation, Air Conditioning and Refrigeration Option, with 16.7%. Ten percent (10.4%) of students surveyed were not enrolled in any of the Environmental Services Technology programs.

| Program of Study                                                          | Winter 2002 | Spring 2002 |
|---------------------------------------------------------------------------|-------------|-------------|
| Base (n)                                                                  | 32          | 16          |
| Air Conditioning                                                          | 3.1%        | 18.8%       |
| Heating                                                                   | 0.0         | 0.0         |
| Refrigeration                                                             | 18.8        | 6.3         |
| Heating, Ventilation, Air Conditioning, and Refrigeration Option          | 43.8        | 31.3        |
| Advanced Heating, Ventilation, Air Conditioning, and Refrigeration Option | 15.6        | 18.8        |
| Facilities Management Option                                              | 6.3         | 12.5        |
| Special Interest Option                                                   | 3.1         | 0.0         |
| Not enrolled in one of the EST programs                                   | 9.4         | 0.0         |