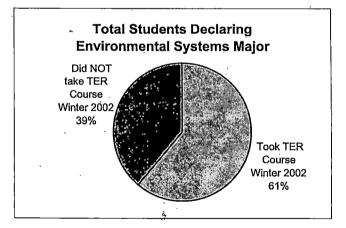

| Total Number of Students Declaring TER Major As of Winter 2002 | <u>Number</u><br>72 |
|----------------------------------------------------------------|---------------------|
| Number who Took TER Course Winter 2002                         | 44                  |
| Number who did NOT take TER Course Winter 2002                 | 28                  |

As of Winter 2002, 72 students had declared Environmental Systems as their major. However, 28 of these students did not enroll in an Environmental Systems (TER) course during the Winter term.