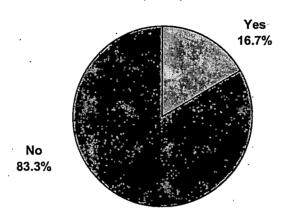

## Table 7: Ever Taken an OCC Course?

Have you ever taken a course at OCC in the past? (N=48)

<u>Summary:</u> Seventy-seven percent (77.1%) of students in Environmental Systems Technology courses had previously taken courses at OCC.

|                                        | Not seeking degree or certificate | Seeking Certificate and/or Degree |
|----------------------------------------|-----------------------------------|-----------------------------------|
| Base (n)                               | 20                                | 28                                |
| No, have not taken OCC classes in past | 25.0%                             | 21.4%                             |
| Yes, have taken OCC classes in past    | 75.0                              | 78.6                              |