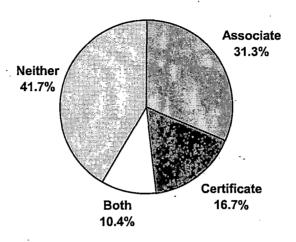

#### **Educational Intent (N=48)**

<u>Summary:</u> Based upon the reasons given for taking the course, 41.7% of Environmental Systems students surveyed did not intend to obtain a certificate or degree in Environmental Systems technology. Thirty-one percent (31.3%) planned to obtain an associate degree and 16.7% were pursuing a certificate. Another 10.4% plan to obtain both an associate degree and a certificate.