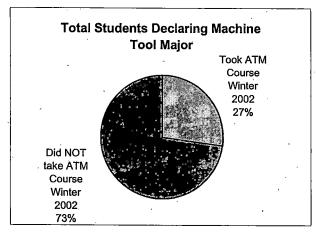

| Total Number of Students Declaring TER Major As of Winter 2002 | <u>Number</u><br>72 |
|----------------------------------------------------------------|---------------------|
| Number who Took TER Course Winter 2002                         | 44                  |
| Number who did NOT take TER Course Winter 2002                 | 28                  |

As of Winter 2002, 72 students had declared Environmental Systems as their major. However, 28 of these students did not enroll in an Environmental Systems (TER) course during the Winter term.