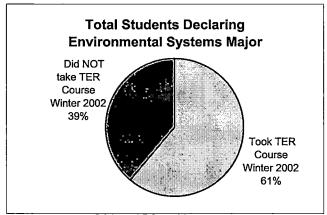

| Total Number of Students Declaring TER Major As of Winter 2002 | <u>Number</u><br>72 |
|----------------------------------------------------------------|---------------------|
| Number who Took TER Course Winter 2002                         | 44                  |
| Number who did NOT take TER Course Winter 2002                 | 28                  |

As of Winter 2002, 72 students had declared Environmental Systems as their major. However, 28 of these students did not enroll in an Environmental Systems (TER) course during the Winter term.