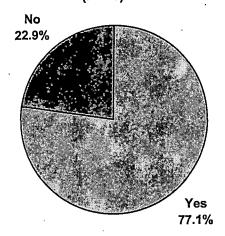

## Table 7: Ever Taken an OCC Course?

Have you ever taken a course at OCC in the past? (N=48)

<u>Summary:</u> Seventy-seven percent (77.1%) of students in Environmental Systems Technology courses had previously taken courses at OCC.

|                                        | Not seeking degree or certificate | Seeking Certificate and/or Degree |
|----------------------------------------|-----------------------------------|-----------------------------------|
| Base (n)                               | 20                                | 28                                |
| No, have not taken OCC classes in past | 25.0%                             | 21.4%                             |
| Yes, have taken OCC classes in past    | 75.0                              | 78.6                              |