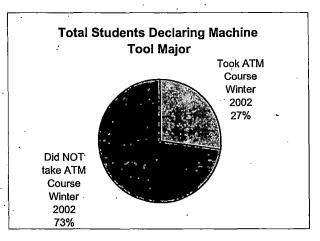

| Total Number of Students Declaring TER Major As of Winter 2002 | <u>Number</u><br>72 |
|----------------------------------------------------------------|---------------------|
| Number who Took TER Course Winter 2002                         | 44                  |
| Number who did NOT take TER Course Winter 2002                 | 28                  |

As of Winter 2002, 72 students had declared Environmental Systems as their major. However, 28 of these students did not enroll in an Environmental Systems (TER) course during the Winter term.