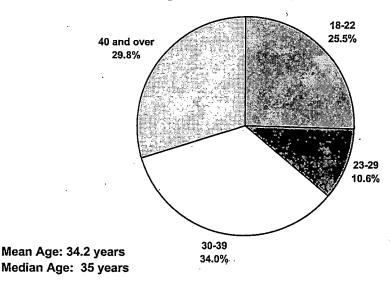

## Age of Respondent (n=47)

**Summary:** Half of all respondents were over the age of 35, and the average age of students in the program is 34 years.

|                   | Not seeking degree or certificate | Seeking Certificate and/or Degree |
|-------------------|-----------------------------------|-----------------------------------|
| Base (n)          | . 20                              | 27                                |
| 18 - 22 years     | 30.0%                             | 22.2%                             |
| 23 - 29 years     | 10.0                              | 11.1                              |
| 30 - 39 years     | 25.0                              | 40.7                              |
| 40 years and over | 35.0                              | 25.9                              |
| Mean              | 34.0                              | 34.3                              |
| Median            | 33.5                              | 36.0                              |