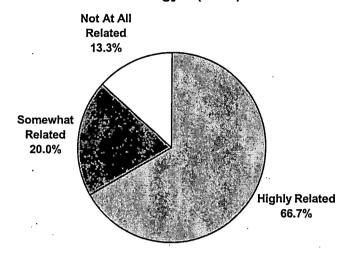

## Current Job Related to Environmental Systems Technology? (n=45)

<u>Summary:</u> Two-thirds of employed students had jobs that were highly related to Environmental Systems Technology. Only 13.3% had jobs that were not at all related to the industry.