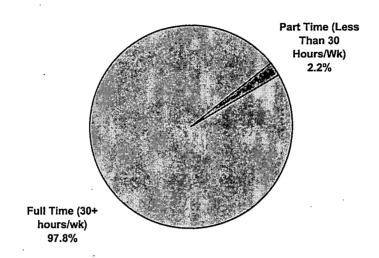

## **Current Employment Status (N=46)**

**Summary:** The vast majority (97.8%) of students were employed full-time, and 2.2% were employed part-time.

|                                 | Not seeking degree or certificate | Seeking Certificate and/or Degree |
|---------------------------------|-----------------------------------|-----------------------------------|
| Base (n)                        | 19                                | 27                                |
| Full-Time (30+ hours/wk)        | 94.7%                             | 100.0%                            |
| Part-Time (Less Than 30 Hrs/Wk) | 5.3                               | 0.0                               |
| Unemployed                      | 0.0                               | 0.0                               |