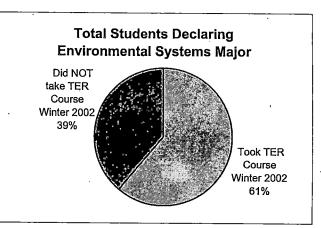

| Total Number of Students Declaring TER Major As of Winter 2002 | <u>Number</u><br>72 |
|----------------------------------------------------------------|---------------------|
| Number who Took TER Course Winter 2002                         | 44                  |
| Number who did NOT take TER Course Winter 2002                 | 28                  |

As of Winter 2002, 72 students had declared Environmental Systems as their major. However, 28 of these students did not enroll in an Environmental Systems (TER) course during the Winter term.