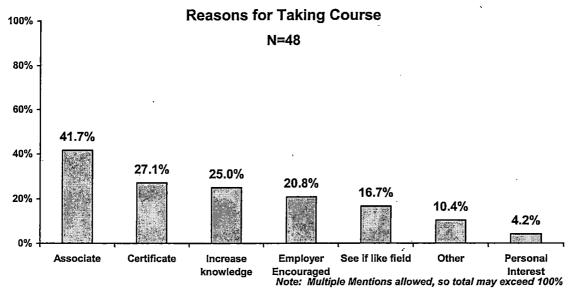

**Table 3: Reasons For Taking Courses** 

<u>Summary:</u> Forty-two percent (41.7%) of students in the courses were seeking an Associate Degree in Environmental Systems Technology, and 27.1% were pursuing a certificate. One-fourth of students were taking the course to increase their knowledge in a specific area of Environmental Systems Technology, and 20.8% took the course because their employers encouraged them to do so. Only two students took the course for personal interest.

Of the five students that cited other reasons for taking the courses, two indicated that they took the course in order to advance in their career. The other three reasons cited for taking the course included "to increase earnings", "Multi-Skilled Manufacturing Technology program", and "to take over a business."