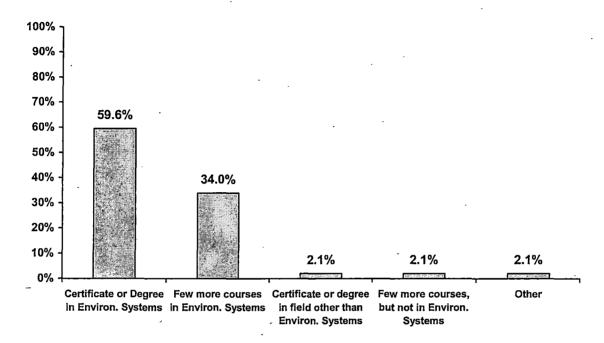

Table 17: Long-Term Educational Goals (Next Five Years)

**Summary:** Nearly sixty percent (59.6%) of students intend to obtain a certificate or degree in Environmental Systems over the next five years.

|                                                                      | Not seeking degree or certificate | Seeking Certificate and/or Degree |
|----------------------------------------------------------------------|-----------------------------------|-----------------------------------|
| Base (n)                                                             | 20                                | 27                                |
| Only take this one course                                            | - 0.0%                            | 0.0%                              |
| Few more courses in Environmental<br>Systems Technology              | 60.0*                             | 14.8*                             |
| Few more courses, not in Environ. Sys. Tech.                         | 0.0                               | 3.7                               |
| Obtain certificate or degree in Environ. Sys. Tech.                  | 30.0*                             | 81.5*                             |
| Obtain certificate or degree in field other than Environ. Sys. Tech. | 5.0                               | 0.0                               |
| Other                                                                | 5.0                               | 0.0                               |

<sup>\*</sup> Statistically significant difference between those seeking degree/cert and those not seeking degree/cert at a 95% level of confidence.

<u>Summary:</u> As expected, students not seeking a degree or certificate were much more likely to indicate that they intend to take a few more courses in Environmental Systems technology over the next five years, and were less likely to plan to obtain a degree or certificate.