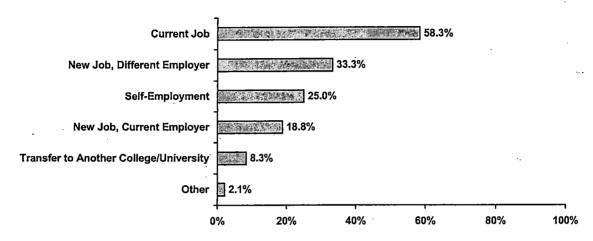

## In what way will you use the knowledge/skills gained in this course? (n=48)

<u>Summary:</u> More than half (58.3%) of students planned to use the knowledge and skills they have gained in their current jobs. One-third planned to use their newly acquired skills in a new job with a different employer, and one-fourth planned to use these skills for self-employment.

|                                        | Not seeking degree or certificate | Seeking Certificate and/or Degree |
|----------------------------------------|-----------------------------------|-----------------------------------|
| Base (n)                               | 20                                | 28                                |
| Current Job                            | 70.0%                             | 50.0%                             |
| New Job, Different Employer            | 25.0                              | 39.3                              |
| Self-Employment                        | 10.0                              | 35.7                              |
| New Job, Current Employer              | 15.0                              | 21.4                              |
| Transfer to Another College/University | 5.0                               | 10.7                              |
| Other                                  | 0.0                               | 3.6                               |

<u>Summary:</u> Although the difference is not statistically significant, 70% of students not seeking a degree plan to use the skills they have acquired in their current jobs, compared to 50% of students seeking a degree or certificate.