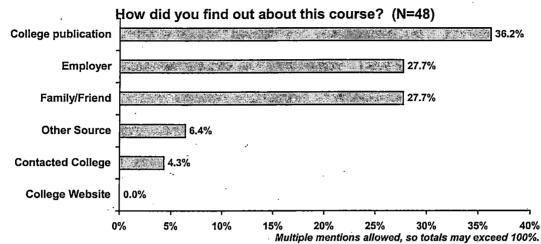

**Table 8: How Students Learned About Courses** 

<u>Summary:</u> Thirty-six percent (36.2%) of students learned about the courses through OCC publications, such as the college catalog, course schedules, etc. Twenty-eight percent (27.7%) learned about the course through their employer, and 27.7% heard about the course from a friend or relative.

|                     | Not seeking degree or certificate | Seeking Certificate and/or Degree |
|---------------------|-----------------------------------|-----------------------------------|
| Base (n)            | 20                                | 28                                |
| College Publication | 25.0%*                            | 55.6%*                            |
| Employer            | 35.0                              | 22.2                              |
| Friend/Family       | 30.0                              | 25.9                              |
| Other Source        | 10.0                              | 3.7                               |
| Contacted College   | 0.0                               | 7.4                               |
| College Website     | 0.0                               | 0.0                               |