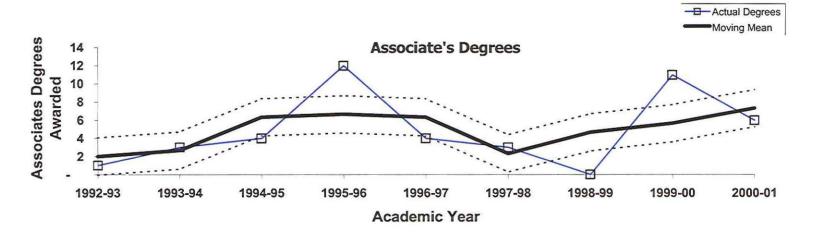

Trends over a specified period of time are illustrated by the following graphs for Emergency Med Technology (EME)

- Ten year trend showing the annual awards conferred in Emergency Med Technology
- Rate of change in annual awards conferred in Emergency Med Technology
- The three year Moving Mean for annual awards conferred in Emergency Med Technology
- Ten year trend in awards conferred collegewide.

## Oakland Community College Three Year Moving Mean in Annual Awards Emergency Med Technology 1992-93 through 2000-01