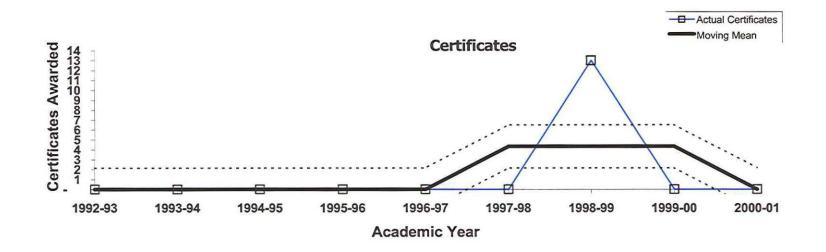

## Oakland Community College Three Year Moving Mean in Annual Awards Emergency Med Technology 1992-93 through 2000-01

## Oakland Community College Associates Degrees and Certificates Awarded Emergency Med Technology 1992-93 through 2001-02

| Academic Yr. | Certificates | <u>Associates</u> |  |  |
|--------------|--------------|-------------------|--|--|
| 1992-93      | 0            | 1                 |  |  |
| 1993-94      | 0            | 3                 |  |  |
| 1994-95      | 0            | 4                 |  |  |
| 1995-96      | 0            | 12                |  |  |
| 1996-97      | 0            | 4                 |  |  |
| 1997-98      | 0            | 3                 |  |  |
| 1998-99      | 13           | 0                 |  |  |
| 1999-00      | 0            | 11                |  |  |
| 2000-01      | 0            | 6                 |  |  |
| 2001-02      | 0            | 5                 |  |  |