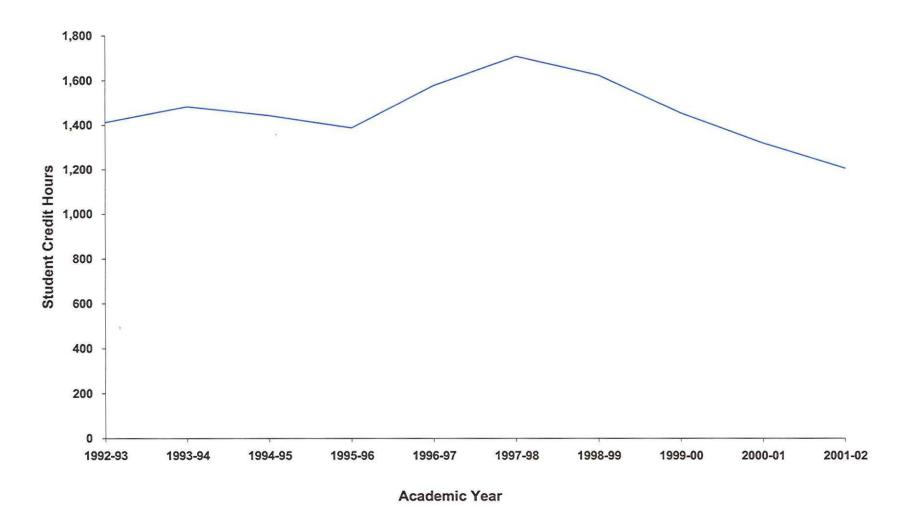

#### Oakland Community College Ten Year Trend in Student Credit Hours Emergency Med Tech 1992-93 through 2001-02

|                     | 1992-93<br>sch | 1993-94<br>sch | 1994-95<br>sch | 1995-96<br>sch | 1996-97<br>SCH | 1997-98<br>SCH | 1998-99<br>sch | 1999-00<br>SCH | 2000-01<br>SCH | 2001-02<br>SCH | 5-Year<br>% Change | 10-Year<br>% Change |
|---------------------|----------------|----------------|----------------|----------------|----------------|----------------|----------------|----------------|----------------|----------------|--------------------|---------------------|
| Emergency Med Tech  | 1,412          | 1,484          | 1,443          | 1,388          | 1,579          | 1,710          | 1,625          | 1,455          | 1,320          | 1,206          | -29.5              | -14.6               |
| College Wide Totals | 528,686        | 501,553        | 471,593        | 451,159        | 443,471        | 431,521        | 440,448        | 438,997        | 453,054        | 447,928        | 3.8                | -15.3               |

#### Oakland Community College Credit Hour Trends Report Emergency Med Tech 1992-93 through 2001-02

Each year the Office of Institutional Research prepares the Credit Hour Trends report, based on data submitted to the State of Michigan in the annual ACS-6 (Activities Classification Structure) process. This report is based on each course section's official count date (1/10th Day). The Credit Hour Trends report examines annual (July 1 - June 30) enrollment trends of OCC disciplines, based on course prefix codes.