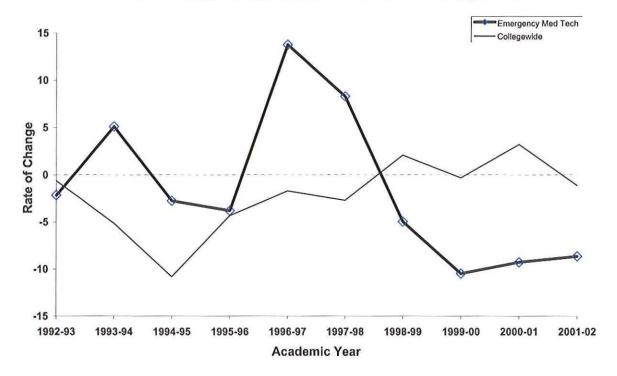

#### Oakland Community College Ten Year Trend in Student Credit Hours Emergency Med Tech 1992-93 through 2001-02

|                     | 1992-93<br>sch | 1993-94<br>sch | 1994-95<br>sch | 1995-96<br>sch | 1996-97<br>SCH | 1997-98<br>SCH | 1998-99<br>sch | 1999-00<br>SCH | 2000-01<br>SCH | 2001-02<br>SCH | 5-Year<br>% Change | 10-Year<br>% Change |
|---------------------|----------------|----------------|----------------|----------------|----------------|----------------|----------------|----------------|----------------|----------------|--------------------|---------------------|
| Emergency Med Tech  | 1,412          | 1,484          | 1,443          | 1,388          | 1,579          | 1,710          | 1,625          | 1,455          | 1,320          | 1,206          | -29.5              | -14.6               |
| College Wide Totals | 528,686        | 501,553        | 471,593        | 451,159        | 443,471        | 431,521        | 440,448        | 438,997        | 453,054        | 447,928        | 3.8                | -15.3               |

Oakland Community College 3 - Year Moving Mean Emergency Med Tech 1992-93 through 2000-01

Rate of Change in Student Credit Hours 1992-93 through 2001-02