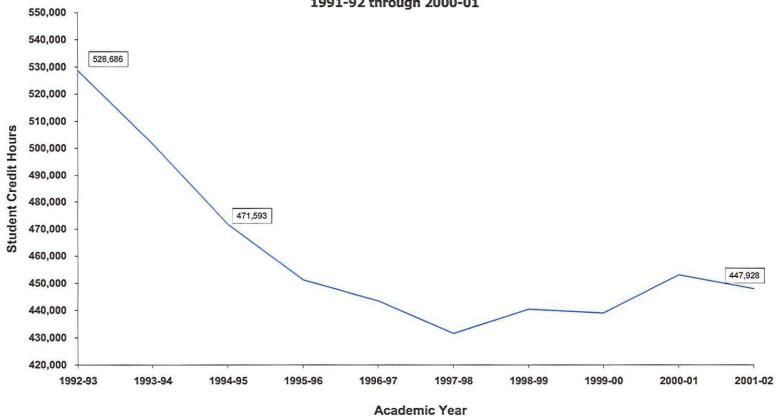

#### Oakland Community College Ten Year Trend in Student Credit Hours College-wide 1991-92 through 2000-01

| 1992-93 | 1993-94 | 1994-95 | 1995-96 | 1996-97 | 1997-98 | 1998-99 | 1999-00 | 2000-01 | 2001-02 |
|---------|---------|---------|---------|---------|---------|---------|---------|---------|---------|
| 528,686 | 501,553 | 471,593 | 451,159 | 443,471 | 431,521 | 440,448 | 438,997 | 453,054 | 447,928 |