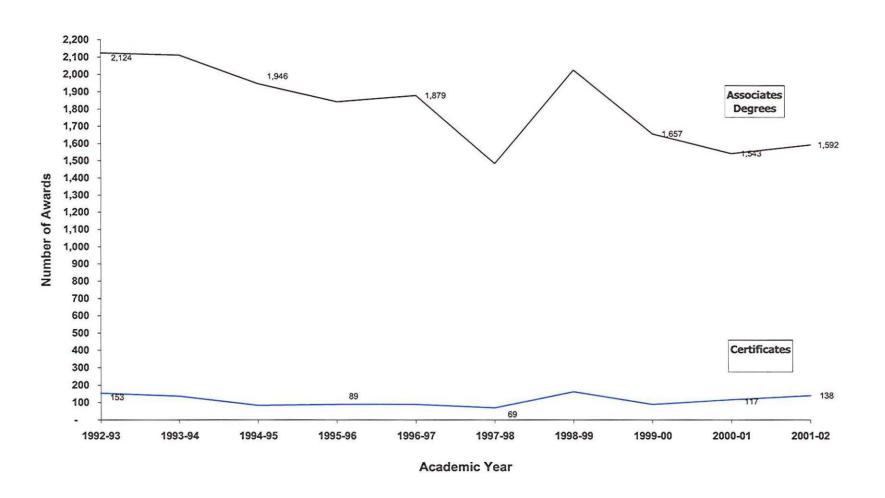

## Oakland Community College Associates Degrees and Certificates Awarded Emergency Med Technology 1992-93 through 2001-02

| Academic Yr. | Certificates | <u>Associates</u> |  |  |
|--------------|--------------|-------------------|--|--|
| 1992-93      | 0            | 1                 |  |  |
| 1993-94      | 0            | 3                 |  |  |
| 1994-95      | 0            | 4                 |  |  |
| 1995-96      | 0            | 12                |  |  |
| 1996-97      | 0            | 4                 |  |  |
| 1997-98      | 0            | 3                 |  |  |
| 1998-99      | 13           | 0                 |  |  |
| 1999-00      | 0            | 11                |  |  |
| 2000-01      | 0            | 6                 |  |  |
| 2001-02      | 0            | 5                 |  |  |

#### Oakland Community College Degrees Trends Report Emergency Med Technology (EME) 1992-93 through 2001-02

The Degree Trends Report is developed by the Office of Institutional Research based on data compiled from official college records which are submitted to the State of Michigan for IPEDS (Integrated Post-Secondary Education System) Annual Degrees Conferred Report. The Degrees Trends Report examines trends of OCC degrees, based on specific programs. The standard format offers information on certificates and associate's degrees awarded. In the event that a given program offers only a certificate or an associate's degree, information describing the other type of award will not be provided.