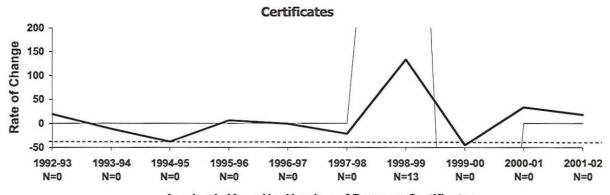

Trends over a specified period of time are illustrated by the following graphs for Emergency Med Technology (EME)

- Ten year trend showing the annual awards conferred in Emergency Med Technology
- Rate of change in annual awards conferred in Emergency Med Technology
- The three year Moving Mean for annual awards conferred in Emergency Med Technology
- Ten year trend in awards conferred collegewide.

#### Academic Year, N = Number of Program Degrees

Academic Year, N = Number of Program Certificates

College-wide — Program Rate of Change