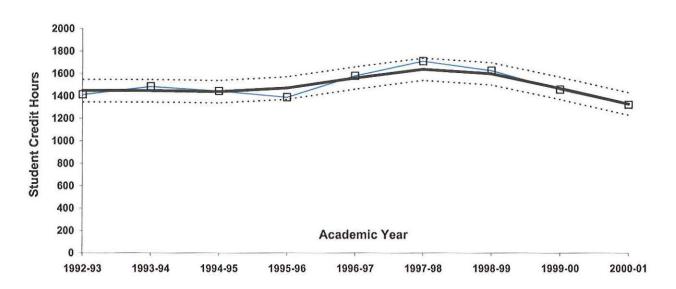

#### Oakland Community College Ten Year Trend in Student Credit Hours Emergency Med Tech 1992-93 through 2001-02

|                     | 1992-93<br>sch | 1993-94<br>sch | 1994-95<br>sch | 1995-96<br>sch | 1996-97<br>SCH | 1997-98<br>SCH | 1998-99<br>sch | 1999-00<br>SCH | 2000-01<br>SCH | 2001-02<br>SCH | 5-Year<br>% Change | 10-Year<br>% Change |
|---------------------|----------------|----------------|----------------|----------------|----------------|----------------|----------------|----------------|----------------|----------------|--------------------|---------------------|
| Emergency Med Tech  | 1,412          | 1,484          | 1,443          | 1,388          | 1,579          | 1,710          | 1,625          | 1,455          | 1,320          | 1,206          | -29.5              | -14.6               |
| College Wide Totals | 528,686        | 501,553        | 471,593        | 451,159        | 443,471        | 431,521        | 440,448        | 438,997        | 453,054        | 447,928        | 3.8                | -15.3               |

Oakland Community College 3 - Year Moving Mean Emergency Med Tech 1992-93 through 2000-01

Rate of Change in Student Credit Hours 1992-93 through 2001-02