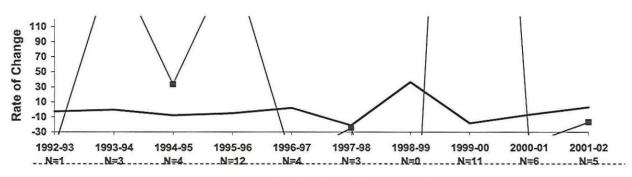

Trends over a specified period of time are illustrated by the following graphs for Emergency Med Technology (EME)

- Ten year trend showing the annual awards conferred in Emergency Med Technology
- Rate of change in annual awards conferred in Emergency Med Technology
- The three year Moving Mean for annual awards conferred in Emergency Med Technology
- Ten year trend in awards conferred collegewide.

#### Oakland Community College Rate of Change in Annual Awards College-wide 1992-93 through 2001-02

#### Academic Year, N = Number of Program Degrees

Academic Year, N = Number of Program Certificates

College-wide — Program Rate of Change