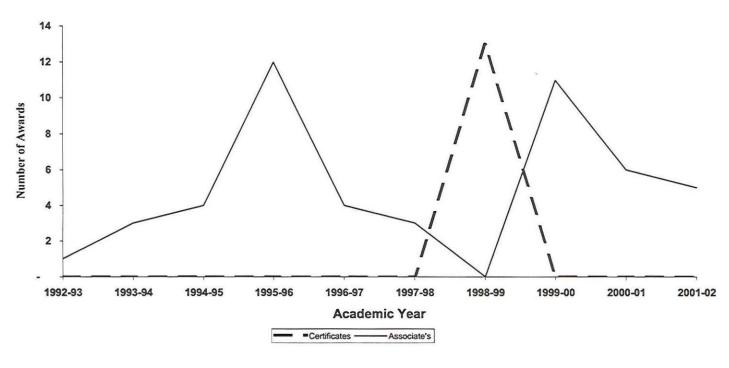

Trends over a specified period of time are illustrated by the following graphs for Emergency Med Technology (EME)

- Ten year trend showing the annual awards conferred in Emergency Med Technology
- Rate of change in annual awards conferred in Emergency Med Technology
- The three year Moving Mean for annual awards conferred in Emergency Med Technology
- Ten year trend in awards conferred collegewide.

## Oakland Community College Associates Degrees and Certificates Awarded Emergency Med Technology 1992-93 through 2001-02

| Academic Yr. | Certificates | <u>Associates</u> |  |  |
|--------------|--------------|-------------------|--|--|
| 1992-93      | 0            | 1                 |  |  |
| 1993-94      | 0            | 3                 |  |  |
| 1994-95      | 0            | 4                 |  |  |
| 1995-96      | 0            | 12                |  |  |
| 1996-97      | 0            | 4                 |  |  |
| 1997-98      | 0            | 3                 |  |  |
| 1998-99      | 13           | 0                 |  |  |
| 1999-00      | 0            | 11                |  |  |
| 2000-01      | 0            | 6                 |  |  |
| 2001-02      | 0            | 5                 |  |  |